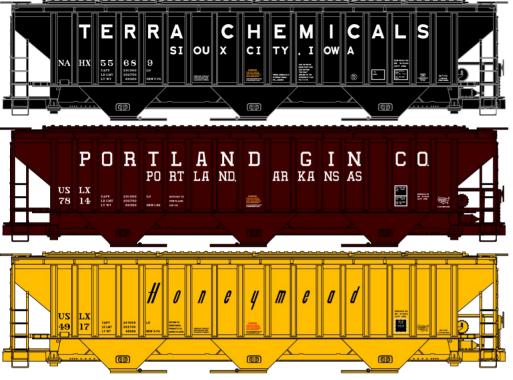

HO SCALE Preproduction artwork shown Art & or Road Numbers may change

**#8102 Limited Run** Pullman Standard Covered Hoppers **3-Car Set** \$58.98 Retail

**PS Covered Hopper Singles Available** \$19.98 Each Retail

**#81021 Terra Chemicals** 

#81022 Portland Gin Co.

#81023 Honeymead

40' Plug Door Steel Reefer \$18.98 Retail