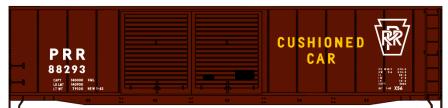

**#4647 Lackawanna** 40' Double Sheath Wood Boxcar \$18.98 Retail

**#5240 Pennsylvania** (X56 Class) 50' Double Door Steel Boxcar \$18.98 Retail

**#4905 Chicago Great Western** 40' Wood Refrigerator Car \$19.98 Retail