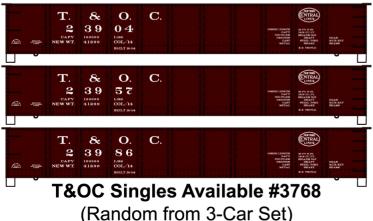

#### **#37684 Toledo & Ohio Central** 41' Steel Gondola 3-Car Set \$52.98 Retail

\$17.98 Each Retail

**#1156 Bangor & Aroostook** 36' Fowler Wood Boxcar \$17.98 Retail

**#1406 Norfolk & Western** 36' Double Sheath Wood Boxcar w/Steel
Ends & Straight Underframe \$17.98 Retail