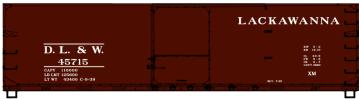

**#4647 Lackawanna** 40' Double Sheath Wood Boxcar \$18.98 Retail

**#5240 Pennsylvania** (X56 Class) 50' Double Door Steel Boxcar \$18.98 Retail

**#4905 Chicago Great Western** 40' Wood Refrigerator Car \$19.98 Retail