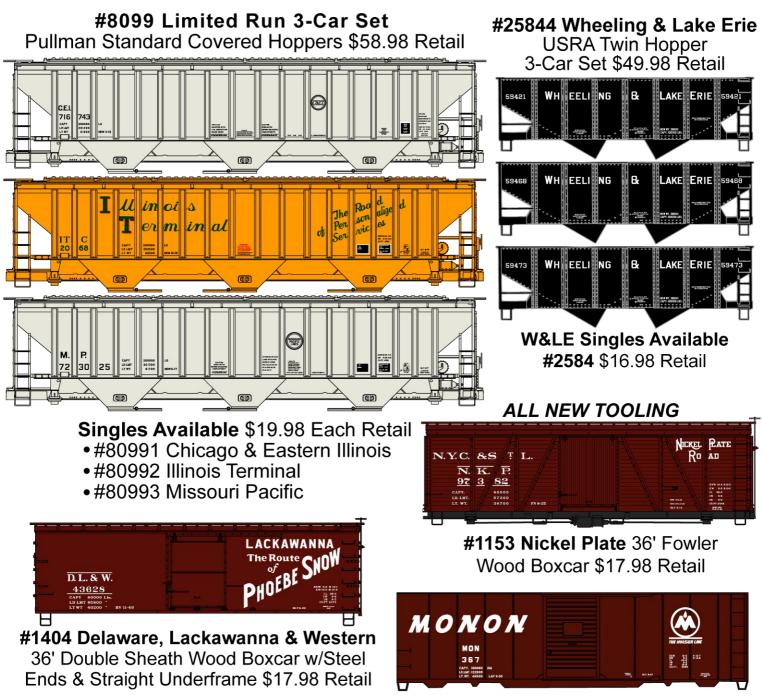

Scheduled for production March/April 2018

AFFORDABLE, EASY TO ASSEMBLE KITS

HO SCALE Preproduction artwork shown Art & or Road Numbers may change

**#3554 Monon** 40' Sliding Door Steel Boxcar \$17.98 Retail

AFFORDABLE, EASY TO ASSEMBLE KITS Scheduled for production HO SCALE

Scheduled for production April/May 2018

Preproduction artwork shown Art & or Road Numbers may change

Scheduled for production June/July 2018

HO SCALE Preproduction artwork shown Art & or Road Numbers may change

**#8102 Limited Run** Pullman Standard Covered Hoppers **3-Car Set** \$58.98 Retail

**PS Covered Hopper Singles Available** \$19.98 Each Retail

**#81021 Terra Chemicals** 

#81022 Portland Gin Co.

#81023 Honeymead

40' Plug Door Steel Reefer \$18.98 Retail