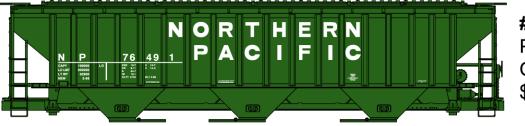

### **#6535 Northern Pacific** Pullman Standard 3-Bay Covered Hopper \$19.98 Retail