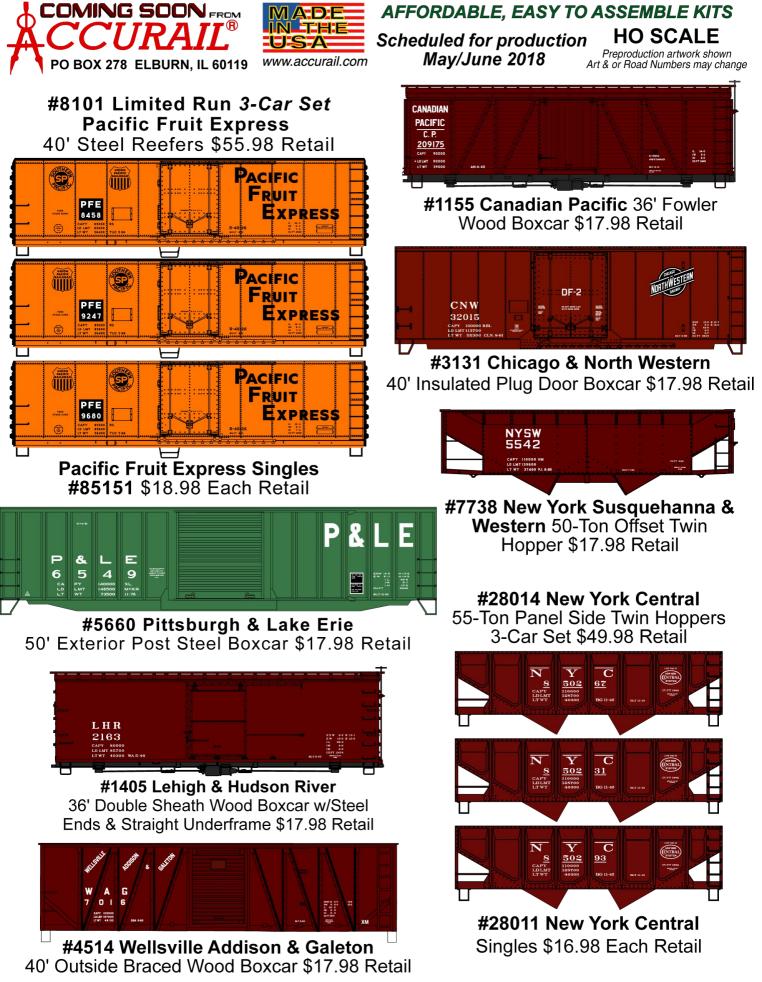

## **#5036 New York Susquehanna & Western** 50' Single Door Steel Boxcar \$17.98 Retail

Scheduled for production October 2018

HO SCALE Preproduction artwork shown Art & or Road Numbers may change

**#6537 Burlington Northern Santa Fe** Pullman Standard Covered Hopper \$20.98 Retail

# **#8106** *Limited Run* New York Susquehanna & Western USRA Hopper 3-Car Set \$52.98 Retail

NYS&W Singles #25731 Random from 3-Car Set \$17.98 Retail

**#1160 Pacific Great Eastern** 36' Fowler Wood Boxcar \$18.98 Retail

**#4647 Lackawanna** 40' Double Sheath Wood Boxcar \$18.98 Retail

**#5240 Pennsylvania** (X56 Class) 50' Double Door Steel Boxcar \$18.98 Retail

**#4905 Chicago Great Western** 40' Wood Refrigerator Car \$19.98 Retail

**#3556 Boston & Maine** 40' Single Door Steel Boxcar \$18.98 Retail

**#1310 Big Four CCC&StL/NYC** 36' Double Sheath Wood Boxcar w/Steel Ends & Fishbelly Underframe \$18.98 Retail

-

TP 18

16

Standard Covered Hopper \$20.98 Retail