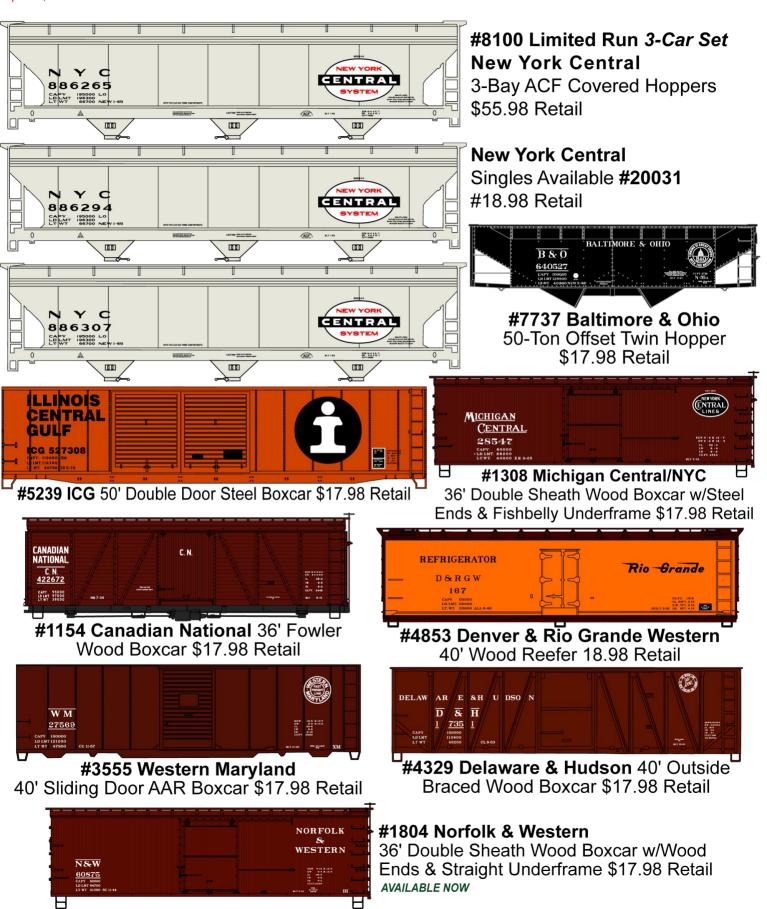

#### **#37684 Toledo & Ohio Central** 41' Steel Gondola 3-Car Set \$52.98 Retail

\$17.98 Each Retail

**#1156 Bangor & Aroostook** 36' Fowler Wood Boxcar \$17.98 Retail

**#1406 Norfolk & Western** 36' Double Sheath Wood Boxcar w/Steel
Ends & Straight Underframe \$17.98 Retail

Wood Boxcar \$17.98 Retail

Scheduled for production August 2018

HO SCALE Preproduction artwork shown Art & or Road Numbers may change

### **#6535 Northern Pacific** Pullman Standard 3-Bay Covered Hopper \$19.98 Retail

## #8104 Limited Run New York Central Subsidiary

USRA Twin Hopper 3-Car Set \$49.98 Retail

Singles Available \$16.98ea.Retail #81041 Cincinnati Northern #81042 Pittsburgh, McKeesport & Youghiogheny #81043 Toledo & Ohio Central

**#1158 Grand Trunk** 36' Fowler Wood Boxcar \$17.98 Retail

| CLINCHFIELD                                                  |  |                                                                                                                                                                                                                                                                                                                                                                                                                                                                                                                                                                                                                                                                                                                                                                                                                                                                                                                                                                                                                                                                                                                                                                                                                                                                                                                                                                                                                                                                                                                                                                                                                                                                                                                                                                                                                                                                                                                                                                                                                                                                                                                                                                                                                                                                                                                                                                                                                                                                                                                                                                                                                                                                                                                                                                                                                                                                                                                                                                                                                            |
|--------------------------------------------------------------|--|----------------------------------------------------------------------------------------------------------------------------------------------------------------------------------------------------------------------------------------------------------------------------------------------------------------------------------------------------------------------------------------------------------------------------------------------------------------------------------------------------------------------------------------------------------------------------------------------------------------------------------------------------------------------------------------------------------------------------------------------------------------------------------------------------------------------------------------------------------------------------------------------------------------------------------------------------------------------------------------------------------------------------------------------------------------------------------------------------------------------------------------------------------------------------------------------------------------------------------------------------------------------------------------------------------------------------------------------------------------------------------------------------------------------------------------------------------------------------------------------------------------------------------------------------------------------------------------------------------------------------------------------------------------------------------------------------------------------------------------------------------------------------------------------------------------------------------------------------------------------------------------------------------------------------------------------------------------------------------------------------------------------------------------------------------------------------------------------------------------------------------------------------------------------------------------------------------------------------------------------------------------------------------------------------------------------------------------------------------------------------------------------------------------------------------------------------------------------------------------------------------------------------------------------------------------------------------------------------------------------------------------------------------------------------------------------------------------------------------------------------------------------------------------------------------------------------------------------------------------------------------------------------------------------------------------------------------------------------------------------------------------------------|
| 3462<br>CAFY. 69000<br>LE LIT. 60400<br>LT.WT. 41600 ER 9-32 |  | EN 5-5<br>EN 5-5<br>EL 36-6<br>EN 6-6<br>EN 6-6<br>EN 6-6<br>EN 7-6-80<br>EL 7-6<br>EL |
| H #1708 Clinchfield                                          |  |                                                                                                                                                                                                                                                                                                                                                                                                                                                                                                                                                                                                                                                                                                                                                                                                                                                                                                                                                                                                                                                                                                                                                                                                                                                                                                                                                                                                                                                                                                                                                                                                                                                                                                                                                                                                                                                                                                                                                                                                                                                                                                                                                                                                                                                                                                                                                                                                                                                                                                                                                                                                                                                                                                                                                                                                                                                                                                                                                                                                                            |

36' Double Sheath Wood Boxcar w/Wood Ends & Fishbelly Underframe \$17.98 Retail