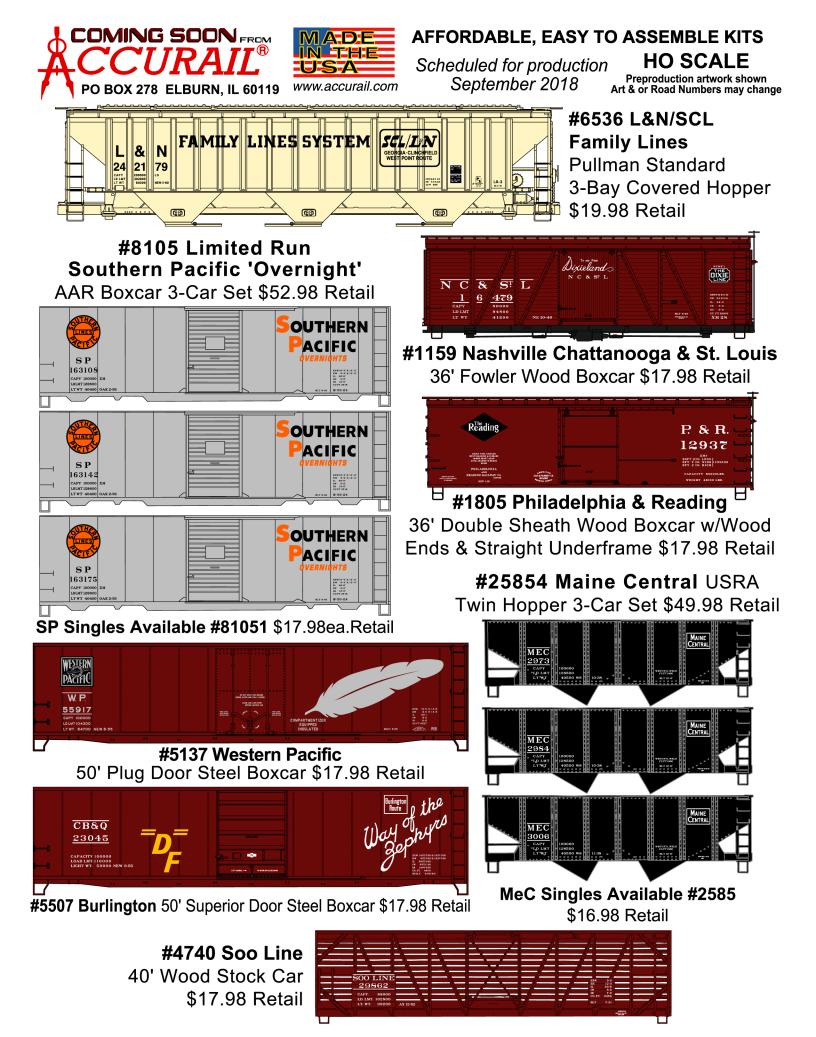

## **#5036 New York Susquehanna & Western** 50' Single Door Steel Boxcar \$17.98 Retail

Scheduled for production October 2018

HO SCALE Preproduction artwork shown Art & or Road Numbers may change

**#6537 Burlington Northern Santa Fe** Pullman Standard Covered Hopper \$20.98 Retail