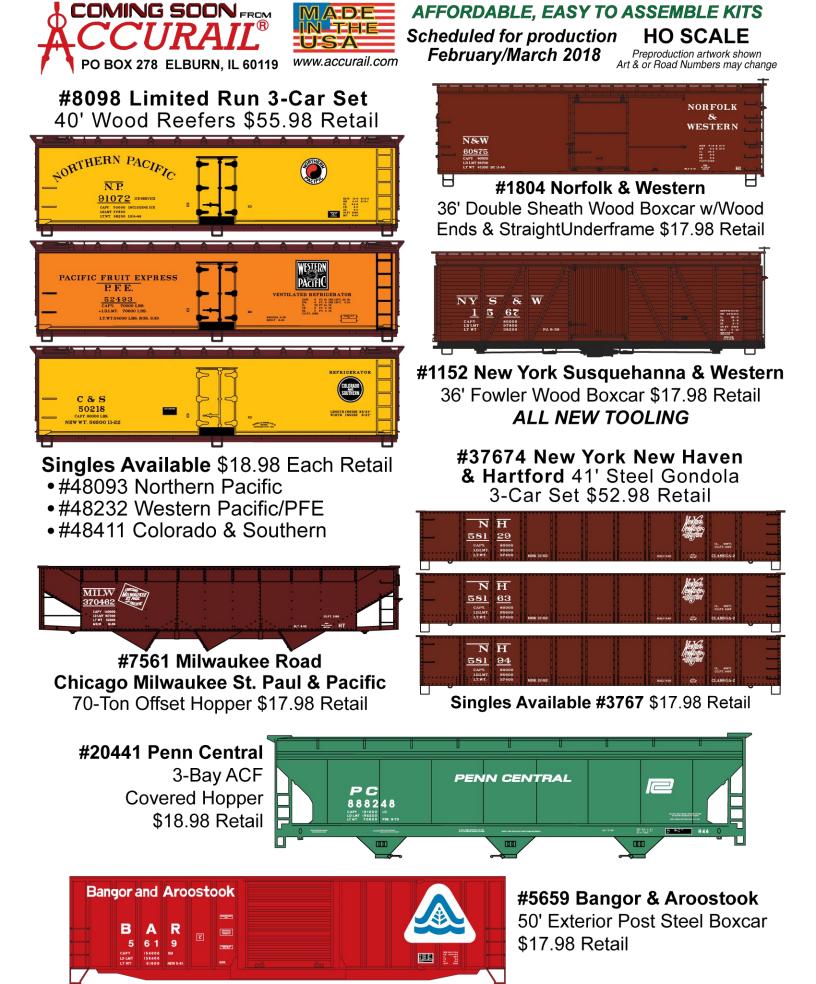

A. T. S. F 248530

LD LMT 634

A. T. S. F.

248659

3-Car Set \$52.98 Retail

Н

Н

MADE www.accurail.com

AFFORDABLE, EASY TO ASSEMBLE KITS Scheduled for production HO SCALE

January/February 2018

Preproduction artwork shown Art & or Road Numbers may change

#6534 Western Pacific Ρ Δ W S R Pullman Standard 3-Bay E F P 84 **Covered Hopper** C 190000 196300 64700 4-80 -\$19.98 Retail œ അ (AB) LEHIGH \$00 \$INE AND NEW ENGLAND 5239 SOO LI NE 5239 13 1/24 L.N.E. 5239 #1707 Lehigh & New England #1151 Soo Line 36' Fowler Wood Boxcar 36' Double Sheath Wood Boxcar w/Wood Ends \$17.98 Retail ALL NEW TOOLING & Fishbelly Underframe \$17.98 Retail #5417 Wisconsin WISCONSIN & Southern 50' WAS & SOUTHERN **Insulated Double** WSOR Plug Door Steel 503021 LD LMT 138600 Boxcar \$17.98 Retail #2110 Burlington Northern-Santa Fe BNSF 3-Bay ACF Covered BNSF 403372 Hopper-Green "Swoosh" \$18.98 Retail #8097 Santa Fe 36' Double Sheath Dubuque U.R.T.X Wood Boxcars w/Straight Underframe 63627 Santa Fe **#8523 Dubuque Packing** 40' Plug Door Steel Reefer \$18.98 Retail

EXW 8-11 812-1 EW 30-0 8 11-1 IL 38-0 IW 5-6 IH 5-0

EXW 8-11 K12-1 EW 10-0 K 11-1 IL 36-0 IW 6-4 IH 6-0

н

Santa Fe Singles Available #80971 A. T. S. F 248716 (Random from 3-Pack) \$17.98 Each Retail <sup>⊟</sup>