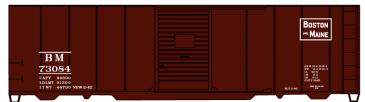

**#3556 Boston & Maine** 40' Single Door Steel Boxcar \$18.98 Retail

**#1310 Big Four CCC&StL/NYC** 36' Double Sheath Wood Boxcar w/Steel Ends & Fishbelly Underframe \$18.98 Retail

-

TP 18

16

Standard Covered Hopper \$20.98 Retail