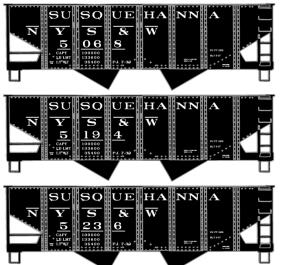

# **#8106** *Limited Run* New York Susquehanna & Western USRA Hopper 3-Car Set \$52.98 Retail

NYS&W Singles #25731 Random from 3-Car Set \$17.98 Retail

**#1160 Pacific Great Eastern** 36' Fowler Wood Boxcar \$18.98 Retail