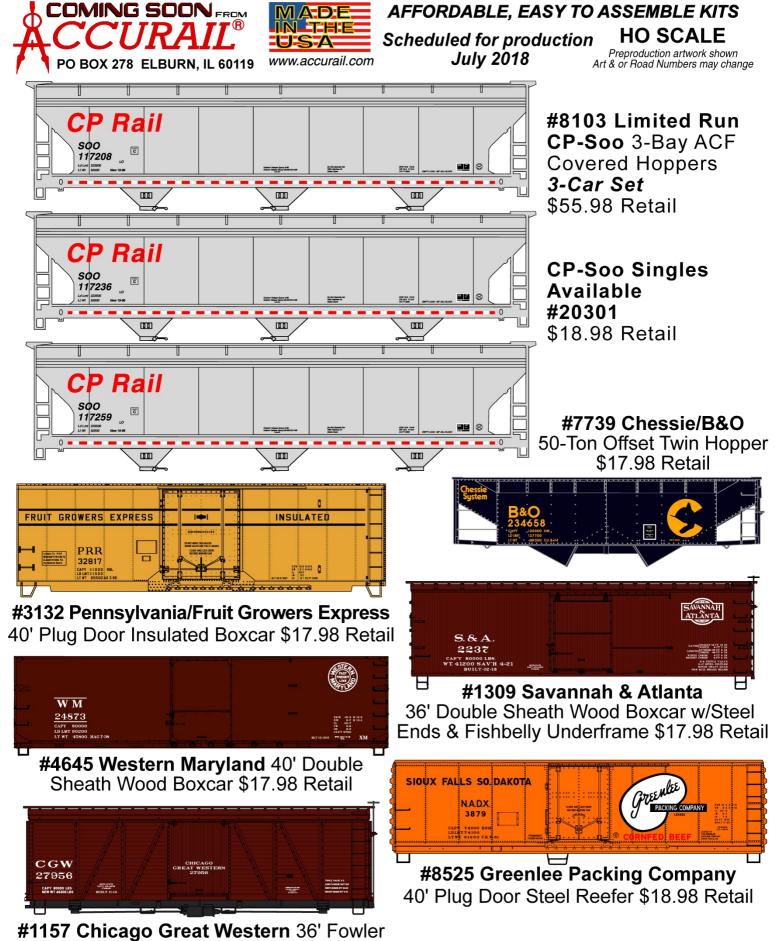

A. T. S. F 248530

LD LMT 634

A. T. S. F.

248659

3-Car Set \$52.98 Retail

Н

Н

MADE www.accurail.com

AFFORDABLE, EASY TO ASSEMBLE KITS Scheduled for production HO SCALE

January/February 2018

Preproduction artwork shown Art & or Road Numbers may change

#6534 Western Pacific Ρ Δ W S R Pullman Standard 3-Bay E F P 84 **Covered Hopper** C 190000 196300 64700 4-80 -\$19.98 Retail œ അ (AB) LEHIGH \$00 \$INE AND NEW ENGLAND 5239 SOO LI NE 5239 13 1/24 L.N.E. 5239 #1707 Lehigh & New England #1151 Soo Line 36' Fowler Wood Boxcar 36' Double Sheath Wood Boxcar w/Wood Ends \$17.98 Retail ALL NEW TOOLING & Fishbelly Underframe \$17.98 Retail #5417 Wisconsin WISCONSIN & Southern 50' WAS & SOUTHERN **Insulated Double** WSOR Plug Door Steel 503021 LD LMT 138600 Boxcar \$17.98 Retail #2110 Burlington Northern-Santa Fe BNSF 3-Bay ACF Covered BNSF 403372 Hopper-Green "Swoosh" \$18.98 Retail #8097 Santa Fe 36' Double Sheath Dubuque U.R.T.X Wood Boxcars w/Straight Underframe 63627 Santa Fe **#8523 Dubuque Packing** 40' Plug Door Steel Reefer \$18.98 Retail

EXW 8-11 812-1 EW 30-0 8 11-1 IL 38-0 IW 5-6 IH 5-0

EXW 8-11 K12-1 EW 10-0 K 11-1 IL 36-0 IW 6-4 IH 6-0

н

Santa Fe Singles Available #80971 A. T. S. F 248716 (Random from 3-Pack) \$17.98 Each Retail <sup>⊟</sup>