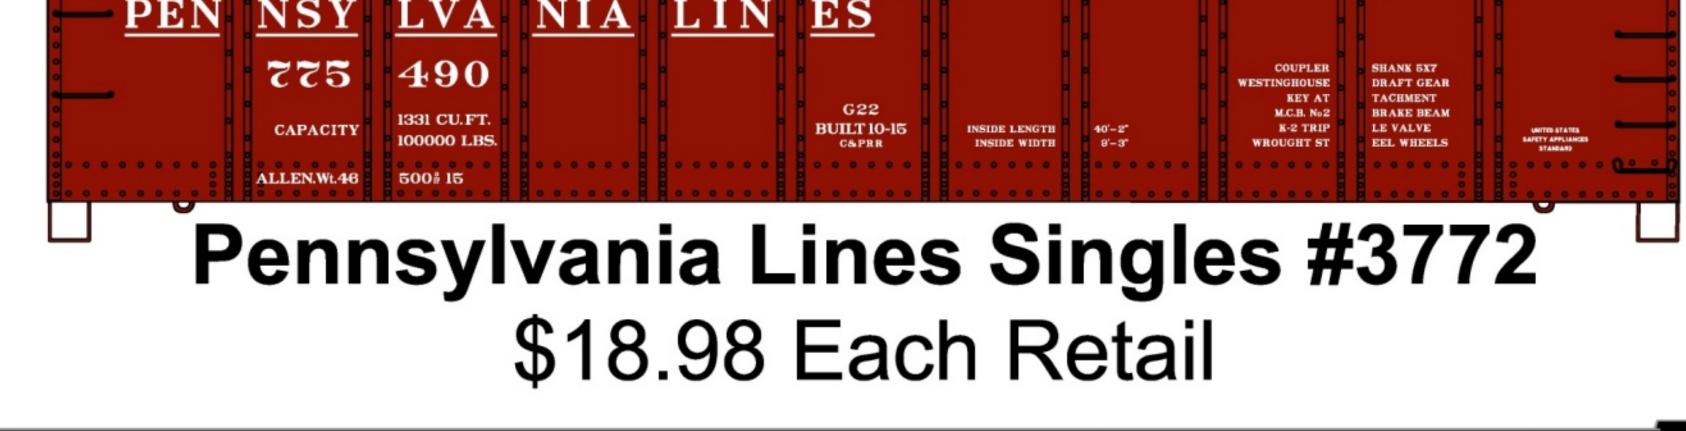

xcar \$18.98 Retail



**#7563 Pittsburgh & Lake Erie** 70-Ton Offset Triple Hopper \$18.98 Retail

### **#37714 Michigan Central/NYC** 41' Steel Gondola 3-Car Set \$55.98 Retail





#### Limited Run #8118 Nickel Plate 3-Car Set USRA Twin Hoppers \$52.98 Retail



### Michigan Central Singles #3771 \$18.98 Each Retail

# COMING SOON FROM CIIRAII **PO BOX 278 ELBURN, IL 60119**



www.accurail.com

NEW YORK



#1712 Akron Canton & Youngstown 36' Double Sheath Wood Boxcar \$18.98 Retail



# AFFORDABLE, EASY TO ASSEMBLE KITS

Scheduled for production November/December 2019 **HO SCALE** 

Preproduction artwork shown Art & or Road Numbers may change

**#37724 Pennsylvania Lines** 41' Steel Gondola 3-Car Set \$55.98 Retail



# **#1170 Baltimore & Ohio** 36' Fowler Wood Boxcar \$18.98 Retail







# & Youghiogheny/NYC USRA Twin Hopper \$17.98 Retail



**York Central** 40' Dbl. Door Steel Boxcar \$18.98 Retail



# --- Limited Run---**#8119 Illinois Central Gulf**

# **Pullman Standard Covered Hopper**

## **3-Car Set** \$61.98 Retail

ICG Singles (Random Road Number from 3-Car Set) **#81191** \$20.98 Retail





www.accurail.com

## AFFORDABLE, EASY TO ASSEMBLE KITS

Scheduled for production December 2019/January 2020

# **HO SCALE**



#1171 Denver & Rio Grande Western 36' Fowler Wood Boxcar \$18.98 Retail (1929 Repaint w/first Royal Gorge Herald)

## Limited Run #8120 Pacific Fruit Express 40' Wood Reefer 3-Car Set \$61.98 Retail





#31291 Ann Arbor 40' Insulated Steel Boxcar \$18.98 Retail

## Milwaukee Road Rib Side Steel Boxcars Phase 1 Long Rib - Retail \$18.98 Each