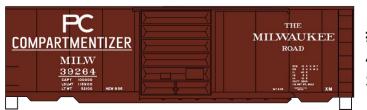

<sup>J</sup> **#7117 New Haven** 40' Single Sheath <sup>L</sup> Wood Boxcar \$18.98 Retail

רסיסו

**#3456 Milwaukee Road** 40' PS-1 Steel Boxcar \$18.98 Retail