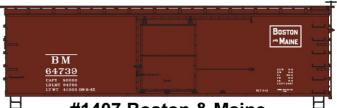

CN Singles #11541 \$18.98 Retail (Random Road Number)

LIMITED RUN #8113 Canadian National 3-Car Set 36' Fowler Wood Boxcars \$55.98 Retail

*#1407 Boston & Maine* 36' Double Sheath Wood Boxcar
 w/Steel Ends & Straight
 Underframe \$18.98 Retail