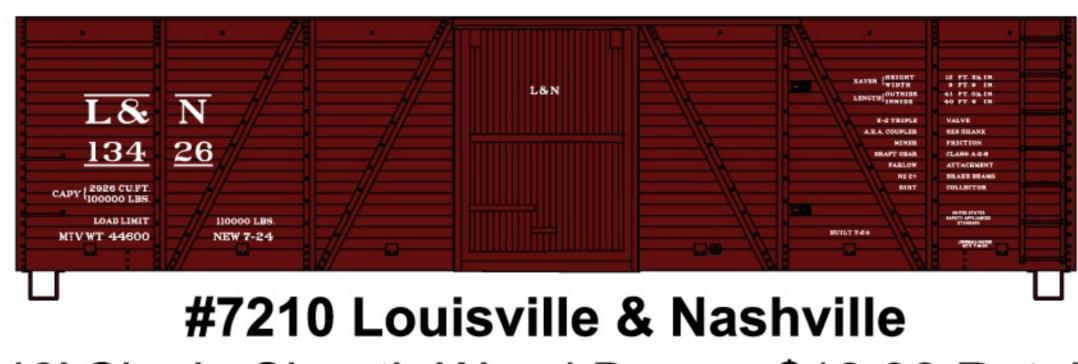

Plug Door Steel Reefer \$19.98 Retail

**#5662 Canadian** National/Illinois Central 50' Exterior Post Welded Boxcar \$18.98 Retail





**#34071 Illinois Terminal** 40' PS-1 Steel Boxcar \$18.98 Retail

**#3134 Canadian Pacific** 40' Insulated Steel Boxcar \$18.98 Retail





**#8117 Limited Run New York Central Subsidiary** 40' Double Sheath Wood Boxcar 3-Car Set \$55.98 Retail

Available Separately \$18.98 Each Retail

#81171 (Top) CCC&StL Cleveland, Cincinnati, Chicago and St. Louis

#81172 (Middle) Toledo & Ohio Central

#81173 (Bottom) New York Central





#### AFFORDABLE, EASY TO ASSEMBLE KITS

Scheduled for production October/November 2019

HO SCALE Preproduction artwork shown Art & or Road Numbers may change



### **#20742 Illinois Central Gulf** 3-Bay ACF Hopper \$19.98 Retail





40' Single Sheath Wood Boxcar \$18.98 Retail Double Sheath Wood Boxcar \$18.98 Retail



**#7563 Pittsburgh & Lake Erie** 70-Ton Offset Triple Hopper \$18.98 Retail

### **#37714 Michigan Central/NYC** 41' Steel Gondola 3-Car Set \$55.98 Retail





#### Limited Run #8118 Nickel Plate 3-Car Set USRA Twin Hoppers \$52.98 Retail



### Michigan Central Singles #3771 \$18.98 Each Retail

# COMING SOON FROM CIIRAII **PO BOX 278 ELBURN, IL 60119**



www.accurail.com

NEW YORK



#1712 Akron Canton & Youngstown 36' Double Sheath Wood Boxcar \$18.98 Retail



# AFFORDABLE, EASY TO ASSEMBLE KITS

Scheduled for production November/December 2019 **HO SCALE** 

Preproduction artwork shown Art & or Road Numbers may change

**#37724 Pennsylvania Lines** 41' Steel Gondola 3-Car Set \$55.98 Retail