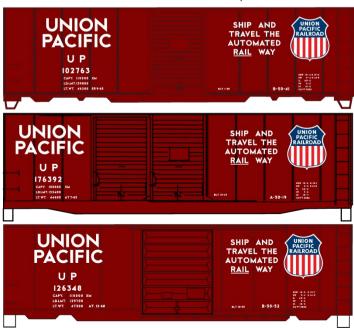

CNW Singles #24251 \$17.98 Retail (Random Road Number)

#8115 Union Pacific Limited Run 40' Steel Boxcar 3-Car Set \$58.98 Retail

Scheduled for production HO SCALE Aug & Sept 2019 Preproduction artwork shown Art & or Road Numbers may change