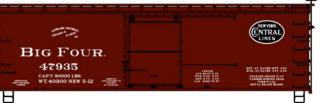

#1711 CCC&StL Big Four 36' Double Sheath Wood Boxcar w/Wood Ends & Fishbelly Underframe \$18.98 Retail

AFFORDABLE, EASY TO ASSEMBLE KITS Scheduled for production HO SCALE

duled for production **no scale** May/June 2019 Preproduction artwork shown Art & or Road Numbers may change