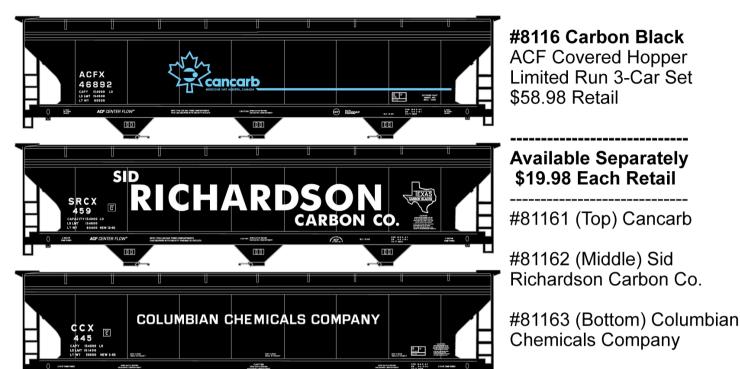

Available Separately \$18.98 Each Retail

#81171 (Top) CCC&StL Cleveland, Cincinnati, Chicago and St. Louis

#81172 (Middle) Toledo & Ohio Central

#81173 (Bottom) New York Central