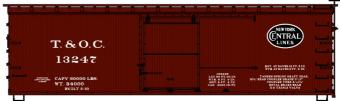

#1806 Toledo & Ohio Central 36' Double Sheath Wood Boxcar Wood Ends & Straight Underframe \$18.98 Retail