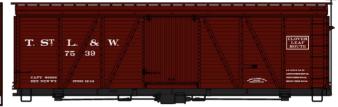

#1806 Toledo & Ohio Central 36' Double Sheath Wood Boxcar Wood Ends & Straight Underframe \$18.98 Retail