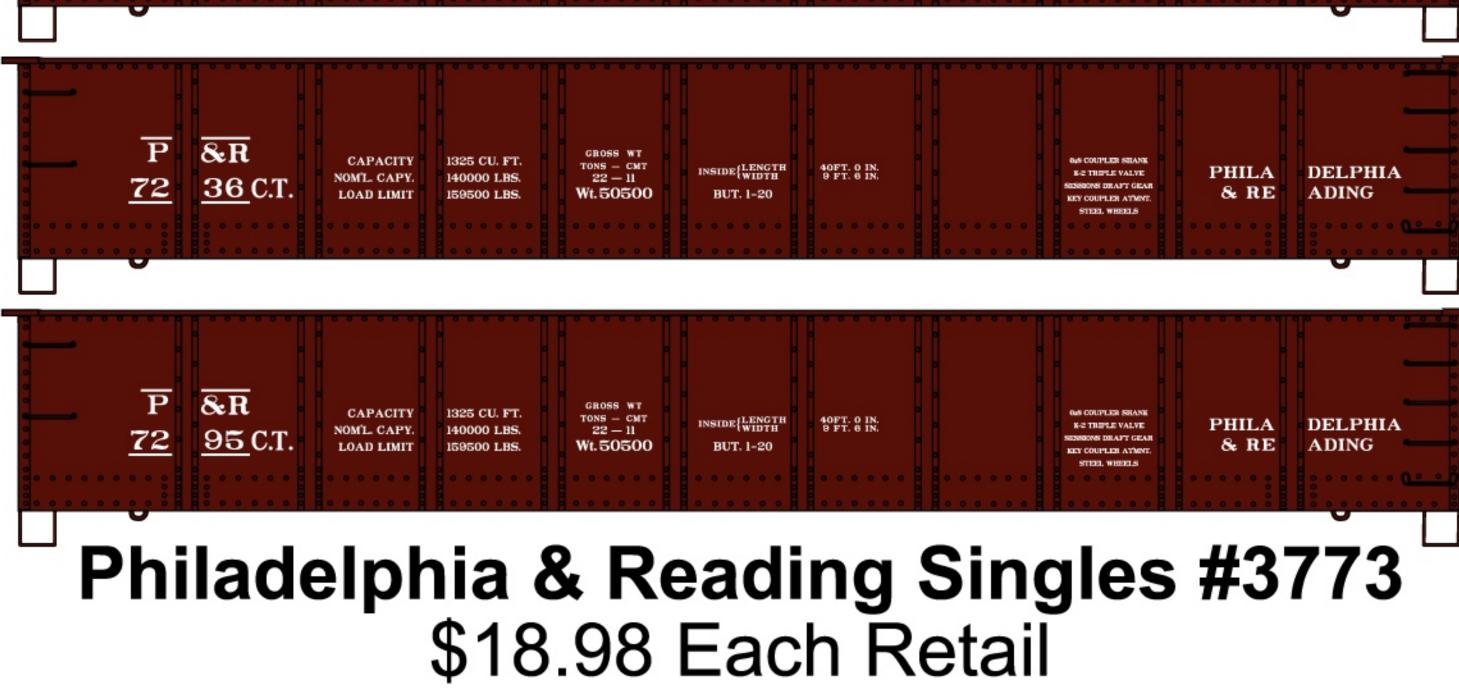

| CAP'Y. 100000<br>LD.LMT. 123900<br>LT. WT. 45100 NEW 7.40 |          | CU. FT. 3898<br>XM<br>BLT. 7-40       |  |
|                                                           |          |                                       |  |

#3992 Route of the Electrified Olympian (1940)

| V |  |  |  |   |       |  |     |  |  | Z  |
|---|--|--|--|---|-------|--|-----|--|--|----|
| 1 |  |  |  |   |       |  | -0- |  |  |    |
|   |  |  |  |   |       |  |     |  |  |    |
|   |  |  |  |   |       |  |     |  |  |    |
|   |  |  |  |   |       |  |     |  |  |    |
| 1 |  |  |  |   |       |  |     |  |  |    |
| 3 |  |  |  |   | ····· |  |     |  |  |    |
| 3 |  |  |  |   |       |  |     |  |  |    |
|   |  |  |  | I |       |  |     |  |  | B  |
|   |  |  |  |   |       |  | ~   |  |  | L. |







#### 36' Double Sheath Wood Boxcar \$18.98 Retail

Preproduction artwork shown Art & or Road Numbers subject to change