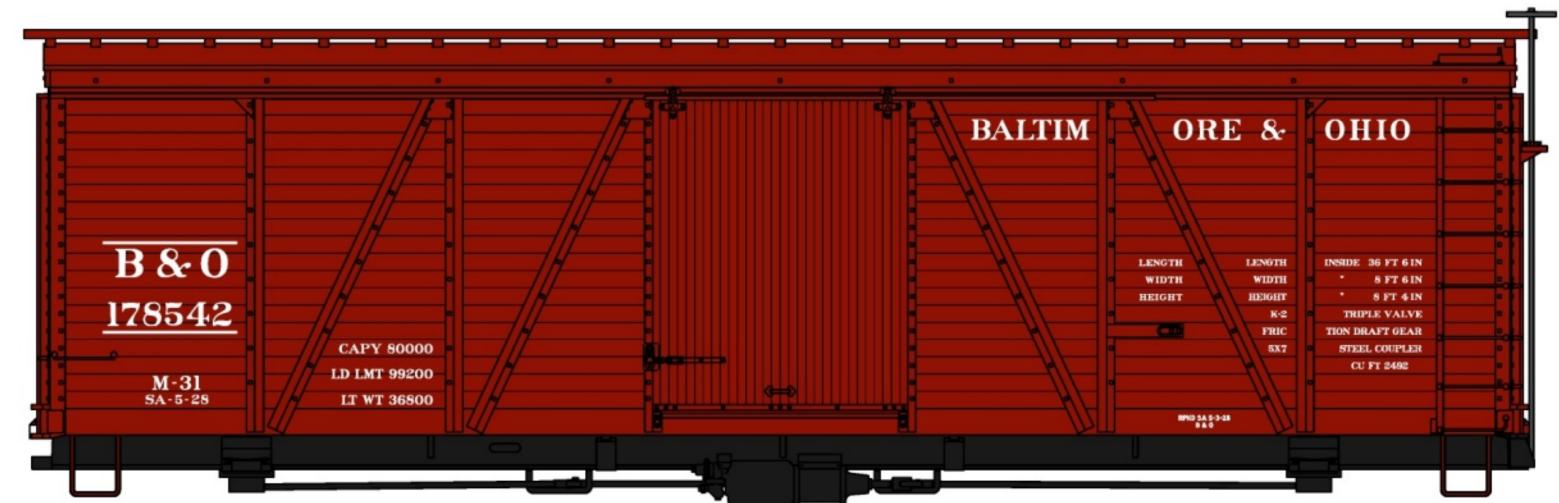

l





#### AFFORDABLE, EASY TO ASSEMBLE KITS

Scheduled for production October/November 2019

HO SCALE Preproduction artwork shown Art & or Road Numbers may change



### **#20742 Illinois Central Gulf** 3-Bay ACF Hopper \$19.98 Retail





40' Single Sheath Wood Boxcar \$18.98 Retail Double Sheath Wood Boxcar \$18.98 Retail



**#7563 Pittsburgh & Lake Erie** 70-Ton Offset Triple Hopper \$18.98 Retail

### **#37714 Michigan Central/NYC** 41' Steel Gondola 3-Car Set \$55.98 Retail





#### Limited Run #8118 Nickel Plate 3-Car Set USRA Twin Hoppers \$52.98 Retail



### Michigan Central Singles #3771 \$18.98 Each Retail

# COMING SOON FROM CIIRAII **PO BOX 278 ELBURN, IL 60119**



www.accurail.com

NEW YORK



#1712 Akron Canton & Youngstown 36' Double Sheath Wood Boxcar \$18.98 Retail



# AFFORDABLE, EASY TO ASSEMBLE KITS

Scheduled for production November/December 2019 **HO SCALE** 

Preproduction artwork shown Art & or Road Numbers may change

**#37724 Pennsylvania Lines** 41' Steel Gondola 3-Car Set \$55.98 Retail



# **#1170 Baltimore & Ohio** 36' Fowler Wood Boxcar \$18.98 Retail







# & Youghiogheny/NYC USRA Twin Hopper \$17.98 Retail



**York Central** 40' Dbl. Door Steel Boxcar \$18.98 Retail



# --- Limited Run---**#8119 Illinois Central Gulf**

# **Pullman Standard Covered Hopper**

## **3-Car Set** \$61.98 Retail

ICG Singles (Random Road Number from 3-Car Set) **#81191** \$20.98 Retail





www.accurail.com

## AFFORDABLE, EASY TO ASSEMBLE KITS

Scheduled for production December 2019/January 2020

# **HO SCALE**



#1171 Denver & Rio Grande Western 36'