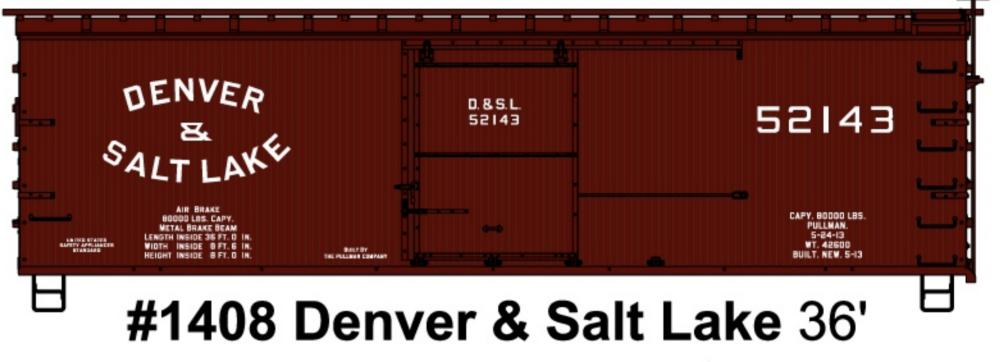

# **HO SCALE**

#1171 Denver & Rio Grande Western 36' Fowler Wood Boxcar \$18.98 Retail (1929 Repaint w/first Royal Gorge Herald)