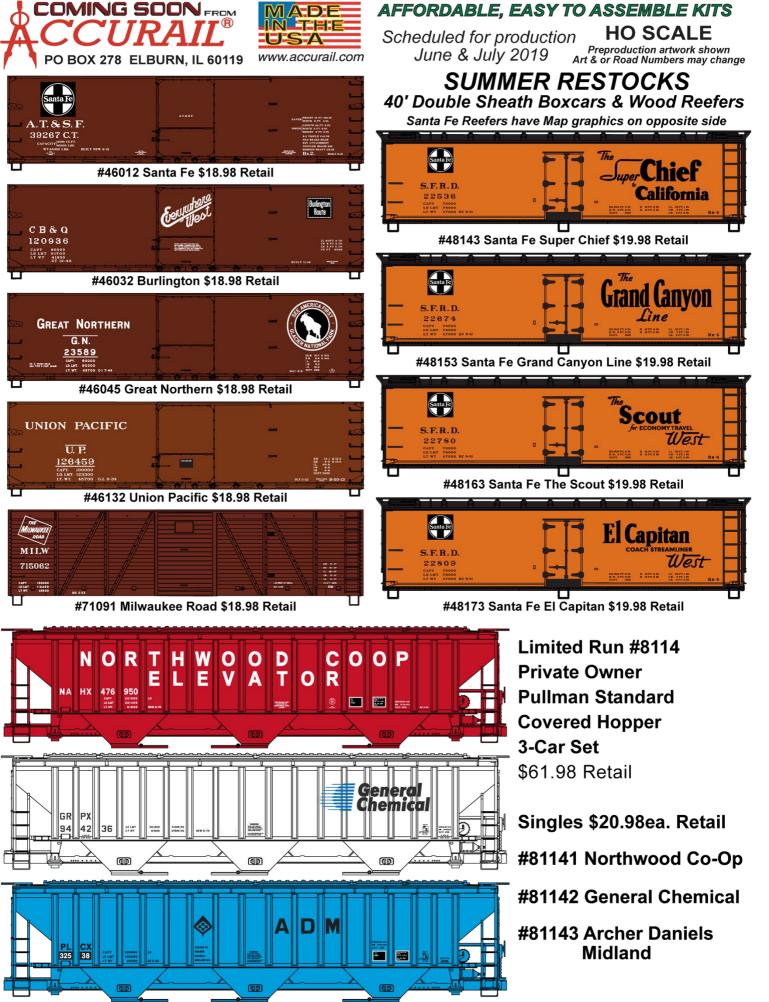

1122 Brown (Middle) #81123 White (Bottom)



#1711 CCC&StL Big Four 36' Double Sheath Wood Boxcar w/Wood Ends & Fishbelly Underframe \$18.98 Retail





AFFORDABLE, EASY TO ASSEMBLE KITS Scheduled for production HO SCALE

duled for production **no scale** May/June 2019 Preproduction artwork shown Art & or Road Numbers may change



#6542 SCL Family Lines Pullman Standard Covered Hopper \$20.98 Retail







**#5661 Central Vermont** 50' Exterior Post Welded Steel Boxcar \$18.98 Retail

#2113 Western Maryland 3-Bay ACF Hopper \$19.98 Retail





CN Singles #11541 \$18.98 Retail (Random Road Number)

LIMITED RUN #8113 Canadian National 3-Car Set 36' Fowler Wood Boxcars \$55.98 Retail



*#1407 Boston & Maine* 36' Double Sheath Wood Boxcar
 w/Steel Ends & Straight
 Underframe \$18.98 Retail







#### AFFORDABLE, EASY TO ASSEMBLE KITS

HO SCALE Scheduled for production Preproduction artwork shown July & August 2019 Art & or Road Numbers may change



#1230 Chicago & North Western USRA Hopper 3-Car Set \$52.98 Retail



CNW Singles #24251 \$17.98 Retail (Random Road Number)

#8115 Union Pacific Limited Run 40' Steel Boxcar 3-Car Set \$58.98 Retail







Scheduled for production HO SCALE Aug & Sept 2019 Preproduction artwork shown Art & or Road Numbers may change

AFFORDABLE, EASY TO ASSEMBLE KITS



00



**#8325 American Refrigerator Transit** 40' Steel Reefer \$18.98 Retail



**#2587 Toronto Hamilton & Buffalo** USRA Twin Hopper \$17.98 Retail



**#1168 Illinois Terminal** 36' Fowler Wood Boxcar \$18.98 Retail



<sup>J</sup> **#7117 New Haven** 40' Single Sheath <sup>L</