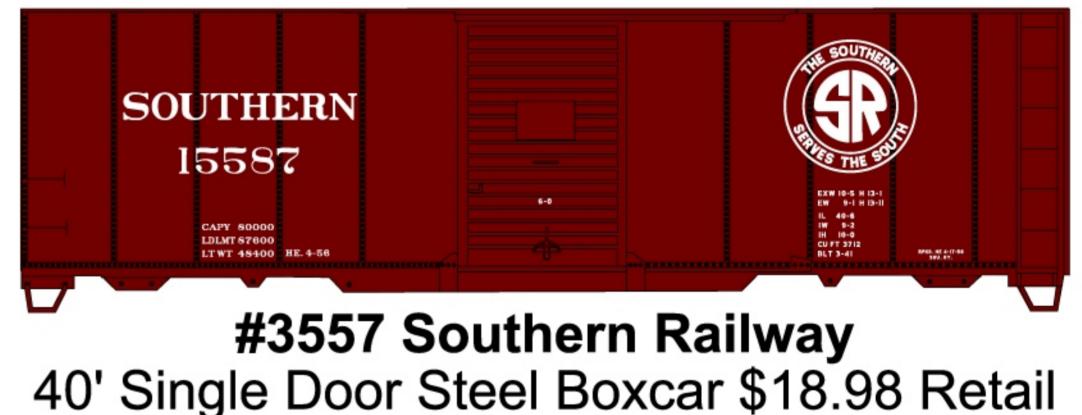

xcar \$18.98 Retail





**#8117 Limited Run New York Central Subsidiary** 40' Double Sheath Wood Boxcar 3-Car Set \$55.98 Retail

Available Separately \$18.98 Each Retail

#81171 (Top) CCC&StL Cleveland, Cincinnati, Chicago and St. Louis

#81172 (Middle) Toledo & Ohio Central

#81173 (Bottom) New York Central





#### AFFORDABLE, EASY TO ASSEMBLE KITS

Scheduled for production October/November 2019

HO SCALE Preproduction artwork shown Art & or Road Numbers may change



### **#20742 Illinois Central Gulf** 3-Bay ACF Hopper \$19.98 Retail





40' Single Sheath Wood Boxcar \$18.98 Retail Double Sheath Wood Boxcar \$18.98 Retail



**#7563 Pittsburgh & Lake Erie** 70-Ton Offset Triple Hopper \$18.98 Retail

### **#37714 Michigan Central/NYC** 41' Steel Gondola 3-Car Set \$55.98 Retail





#### Limited Run #8118 Nickel Plate 3-Car Set USRA Twin Hoppers \$52.98 Retail



### Michigan Central Singles #3771 \$18.98 Each Retail

# COMING SOON FROM CIIRAII **PO BOX 278 ELBURN, IL 60119**



www.accurail.com

NEW YORK



#1712 Akron Canton & Youngstown 36' Double Sheath Wood Boxcar \$18.98 Retail



# AFFORDABLE, EASY TO ASSEMBLE KITS

Scheduled for production November/December 2019 **HO SCALE** 

Preproduction artwork shown Art & or Road Numbers may change

**#37724 Pennsylvania Lines** 41' Steel Gondola 3-Car Set \$55.98 Retail



# **#1170 Baltimore & Ohio** 36' Fowler Wood Boxcar \$18.98 Retail







# & Youghiogheny/NYC USRA Twin Hopper \$17.98 Retail



**York Central** 40' Dbl. Door Steel Boxcar \$18.98 Retail



# --- Limited Run---**#8119 Illinois Central Gulf**

# **P