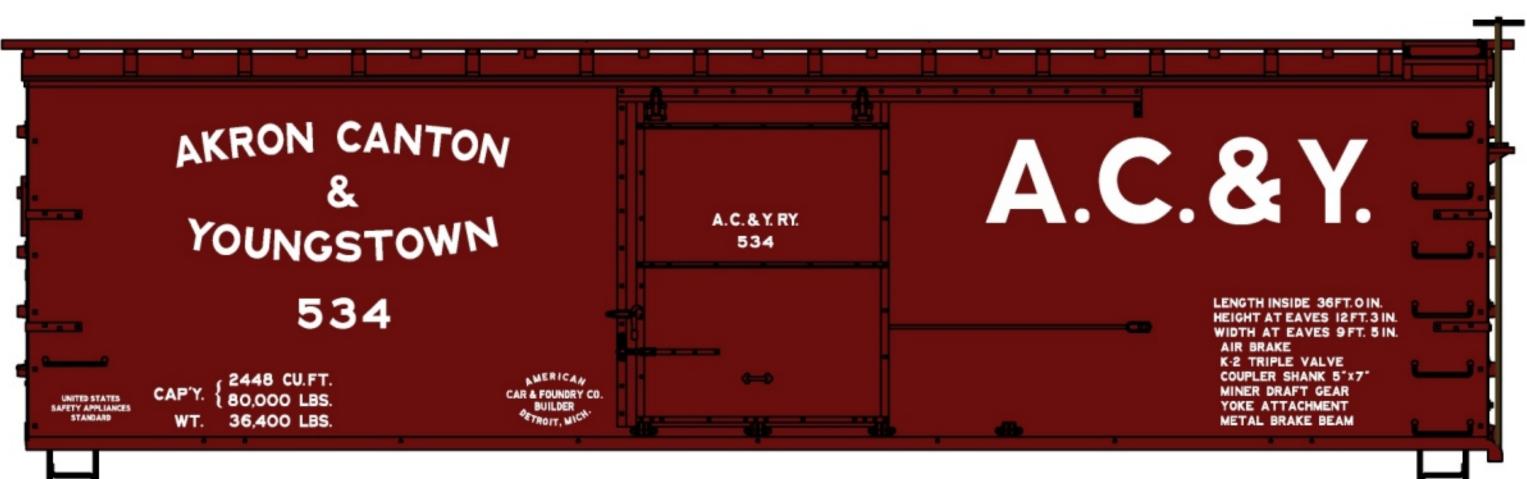

# COMING SOON FROM CIIRAII **PO BOX 278 ELBURN, IL 60119**

www.accurail.com

NEW YORK

#1712 Akron Canton & Youngstown 36' Double Sheath Wood Boxcar \$18.98 Retail