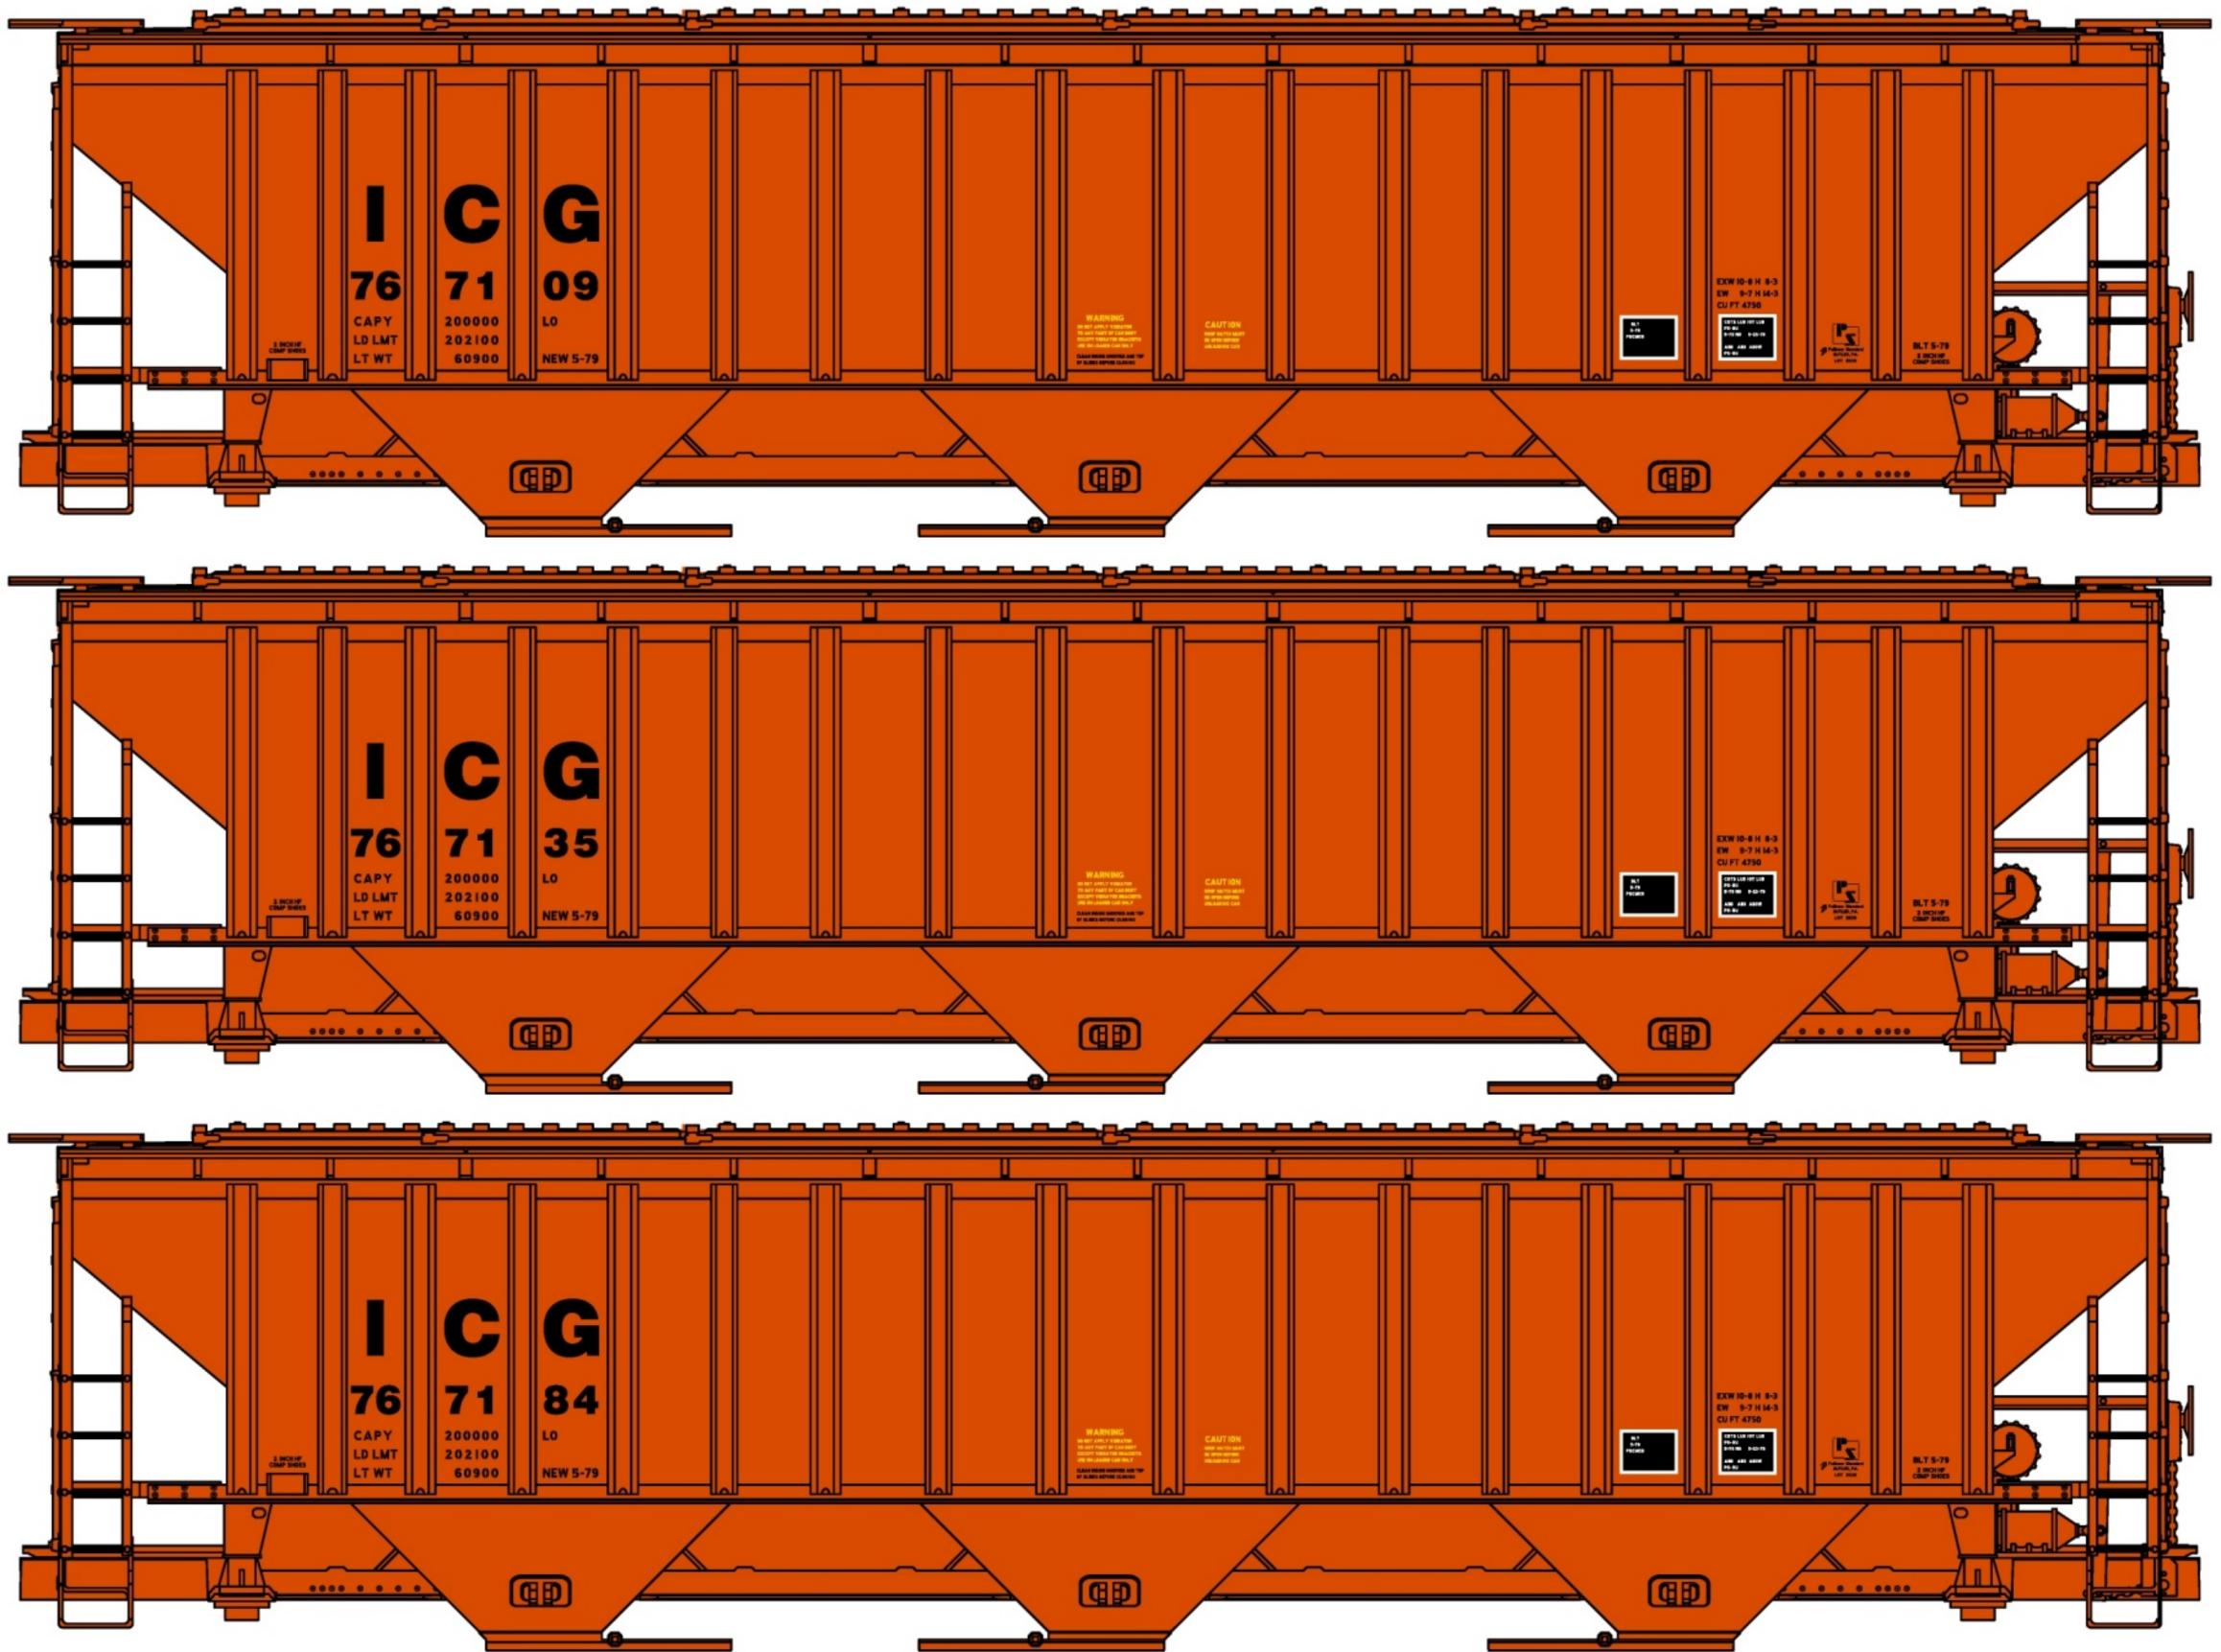

# --- Limited Run---**#8119 Illinois Central Gulf**

# **Pullman Standard Covered Hopper**

## **3-Car Set** \$61.98 Retail

ICG Singles (Random Road Number from 3-Car Set) **#81191** \$20.98 Retail

www.accurail.com