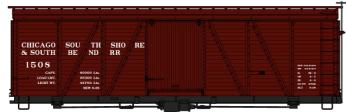

#4906 Northern Refrigerator Car Co. **Banana Distributing Company** 40' Wood Reefer \$19.98 Retail



#1164 Chicago South Shore & South Bend 36' Fowler Wood Boxcar \$18.98 Retail

#37694 Duluth South Shore & Atlantic 41' Steel Gondola 3-Car Set \$55.98 Retail



DSS&A Singles #3769 \$18.98 Retail

#### AFFORDABLE, EASY TO ASSEMBLE KITS

**HO SCALE** Scheduled for production February 2019

Preproduction artwork shown Art & or Road Numbers may change





#81101 Single Sheath Wood Boxcar \$18.98 Retail #81102 Wood Refrigerator Car \$19.98 Retail #81103 Double Sheath Wood Boxcar \$18.98 Retail



#1806 Toledo & Ohio Central 36' Double Sheath Wood Boxcar Wood Ends & Straight Underframe \$18.98 Retail

#### **#5138 Southern Pacific/GARX**

50' Riveted-Side Plug Door Steel Boxcar \$18.98 Retail





**#5242 Southern Railway** 50' Riveted-Side Double Door Steel Boxcar \$18.98 Retail







AFFO