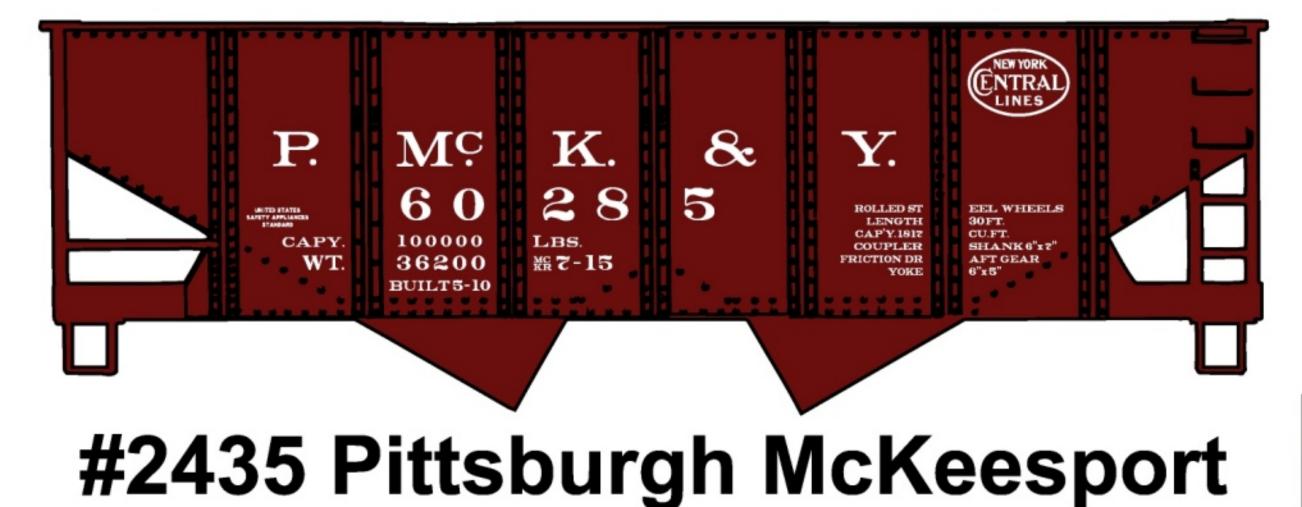

# & Youghiogheny/NYC USRA Twin Hopper \$17.98 Retail

**York Central** 40' Dbl. Door Steel Boxcar \$18.98 Retail