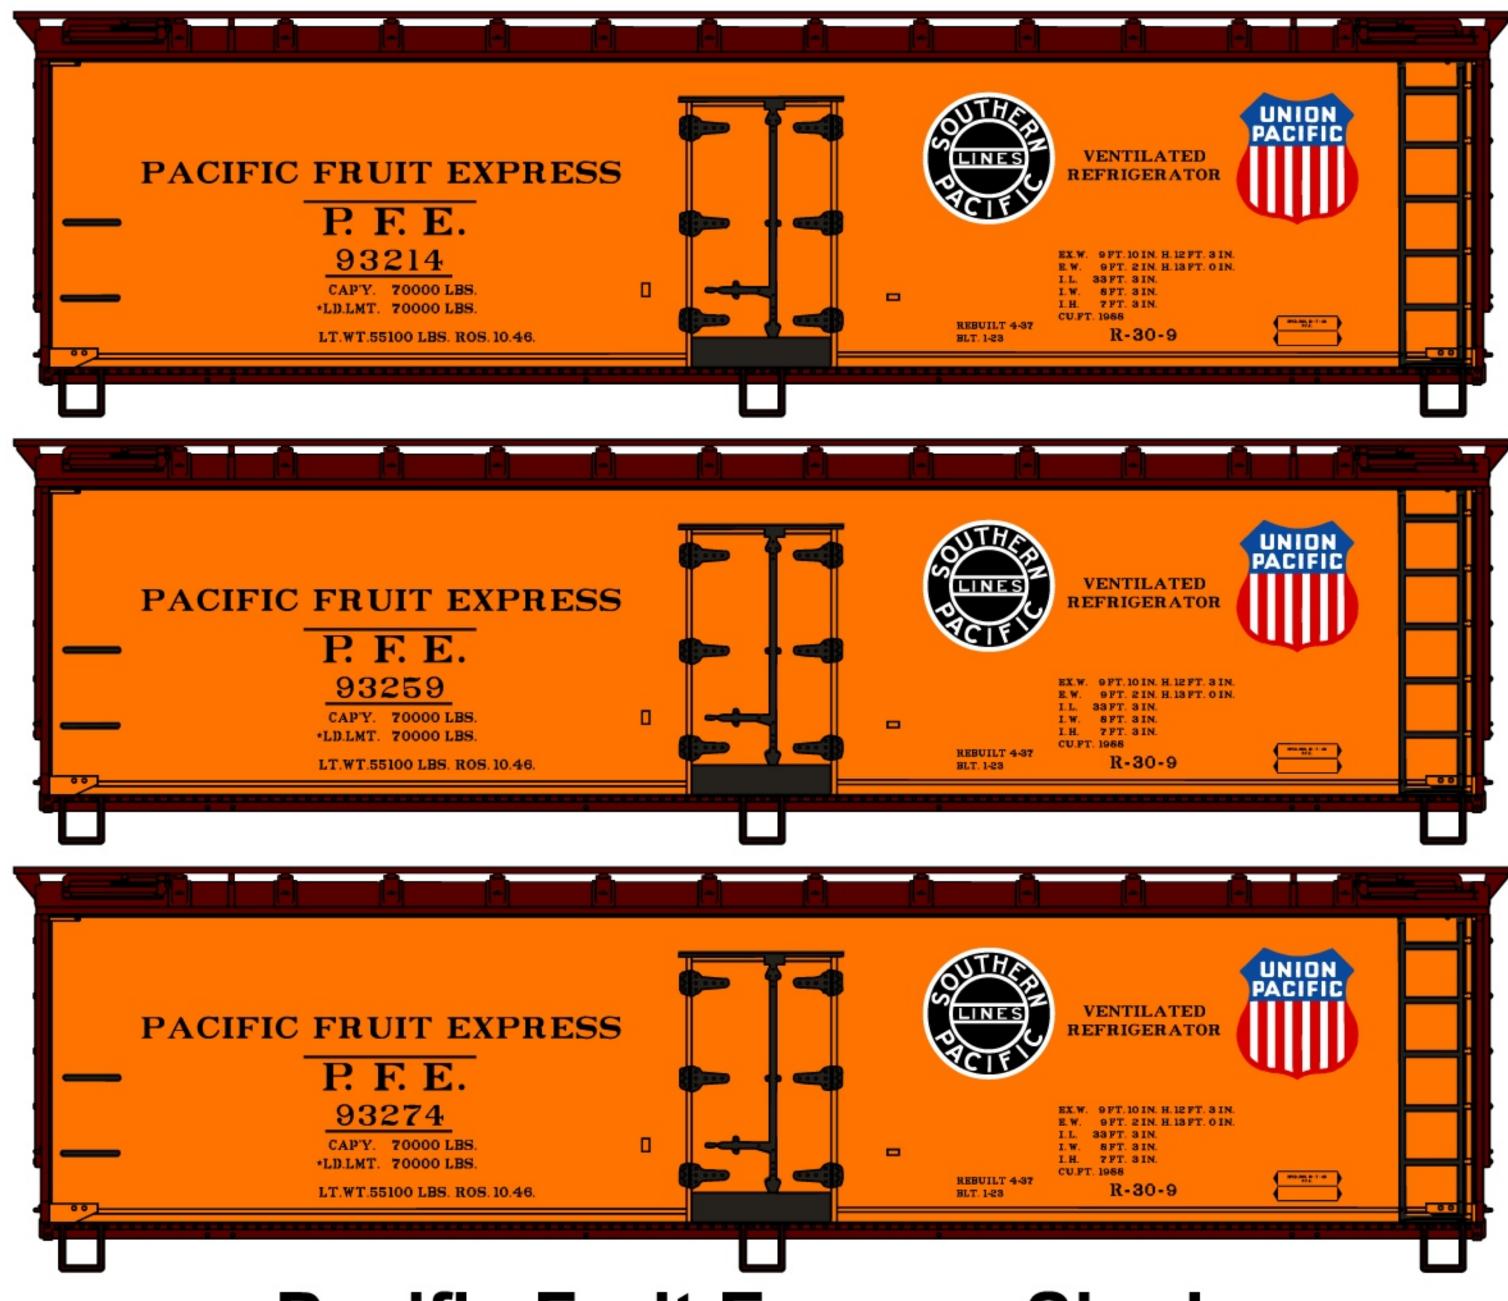

## Limited Run #8120 Pacific Fruit Express 40' Wood Reefer 3-Car Set \$61.98 Retail

#31291 Ann Arbor 40' Insulated Steel Boxcar \$18.98 Retail

## **Pacific Fruit Express Singles** #81201 \$20.98 Each Retail