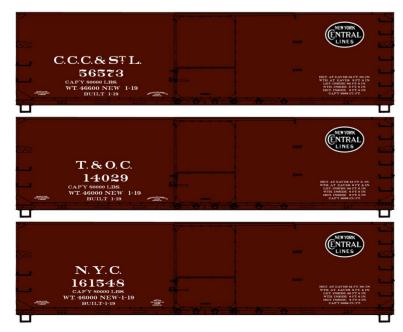

**#34071 Illinois Terminal** 40' PS-1 Steel Boxcar \$18.98 Retail

**#3134 Canadian Pacific** 40' Insulated Steel Boxcar \$18.98 Retail

**#8117 Limited Run New York Central Subsidiary** 40' Double Sheath Wood Boxcar 3-Car Set \$55.98 Retail

Available Separately \$18.98 Each Retail

#81171 (Top) CCC&StL Cleveland, Cincinnati, Chicago and St. Louis

#81172 (Middle) Toledo & Ohio Central

#81173 (Bottom) New York Central