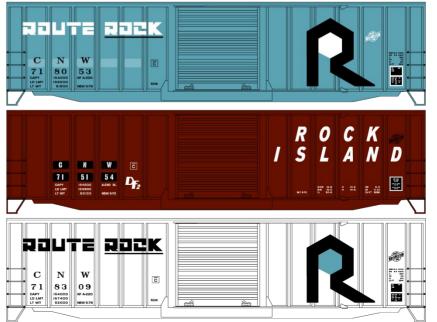

LIMITED RUN #8112 Rock Island with Chicago & North Western Reporting Marks 3-Car Set of 50' Exterior Post Steel Boxcars \$55.98 Retail

> Singles Available \$18.98 each #81121 Blue (Top) #81122 Brown (Middle) #81123 White (Bottom)