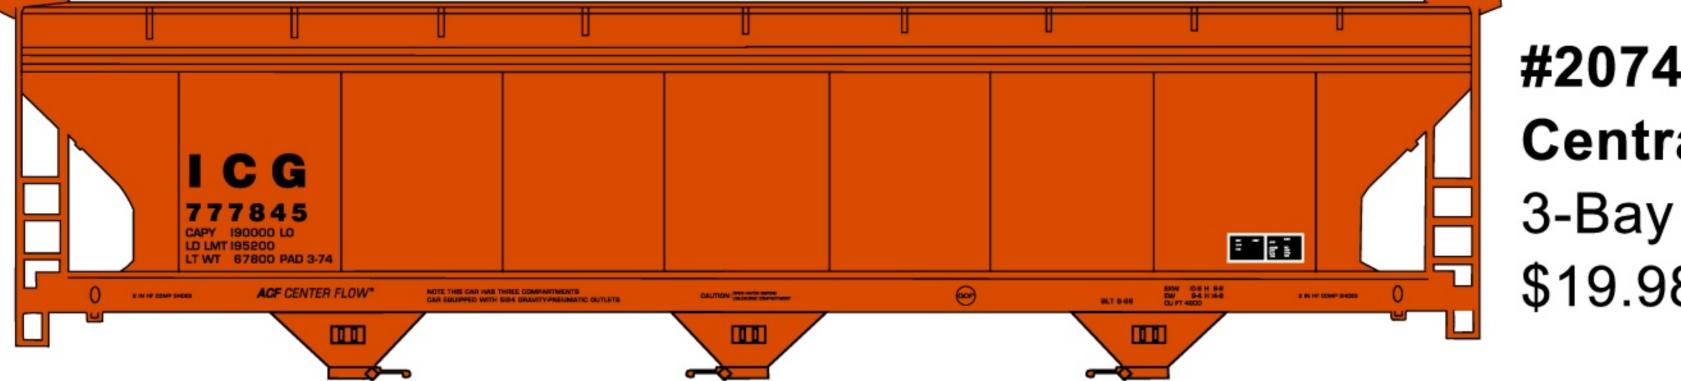

### **#20742 Illinois Central Gulf** 3-Bay ACF Hopper \$19.98 Retail

40' Single Sheath Wood Boxcar \$18.98 Retail Double Sheath Wood Boxcar \$18.98 Retail

**#7563 Pittsburgh & Lake Erie** 70-Ton Offset Triple Hopper \$18.98 Retail