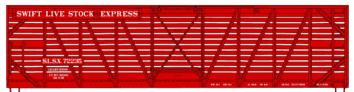

**#4120 Michigan Central** 40' Single Sheath Wood Boxcar \$18.98 Retail

**#1166 Toledo St. Louis & Western** 36' Fowler Wood Boxcar \$18.98 Retail

**#4742 Swift Live Stock Express** 40' Wood Stock Car \$18.98 Retail