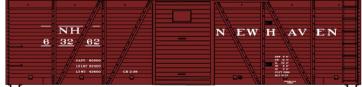

<sup>J</sup> **#7117 New Haven** 40' Single Sheath <sup>L</sup> Wood Boxcar \$18.98 Retail

רסיסו

**#3456 Milwaukee Road** 40' PS-1 Steel Boxcar \$18.98 Retail