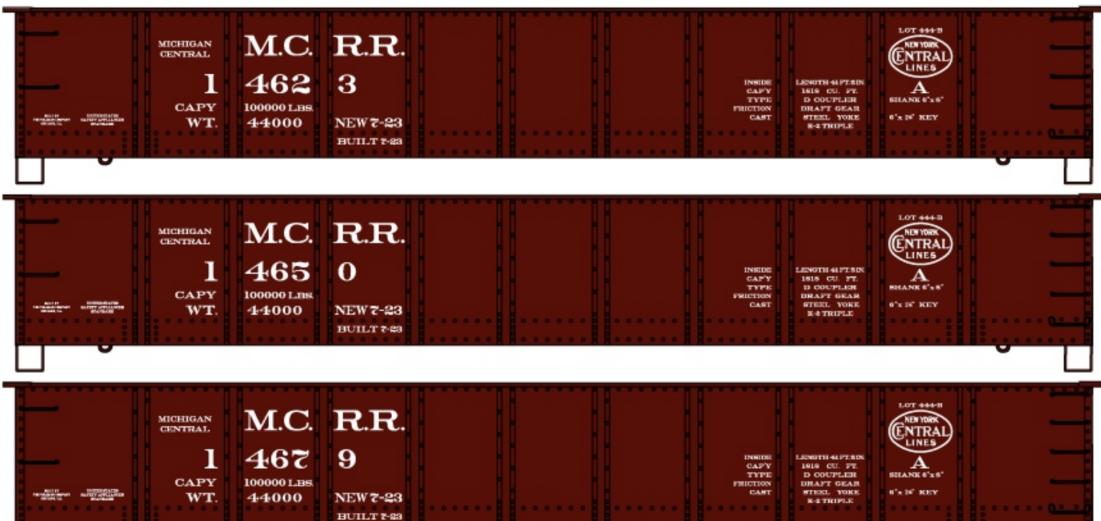

**#4120 Michigan Central** 40' Single Sheath Wood Boxcar \$18.98 Retail

**#1166 Toledo St. Louis & Western** 36' Fowler Wood Boxcar \$18.98 Retail

**#4742 Swift Live Stock Express** 40' Wood Stock Car \$18.98 Retail

### Michigan Central Singles #3771 \$18.98 Each Retail