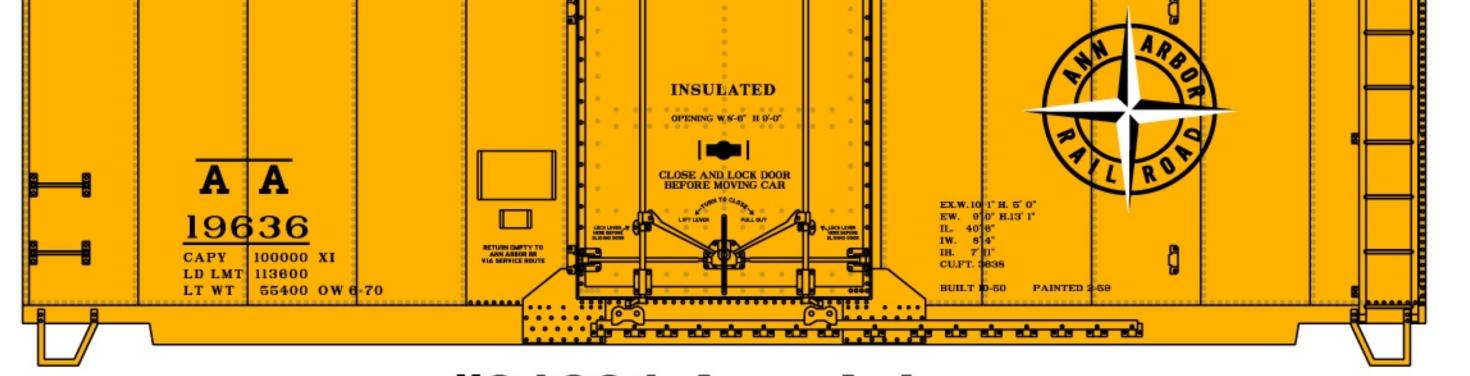

## Limited Run #8120 Pacific Fruit Express 40' Wood Reefer 3-Car Set \$61.98 Retail

#31291 Ann Arbor 40' Insulated Steel Boxcar \$18.98 Retail