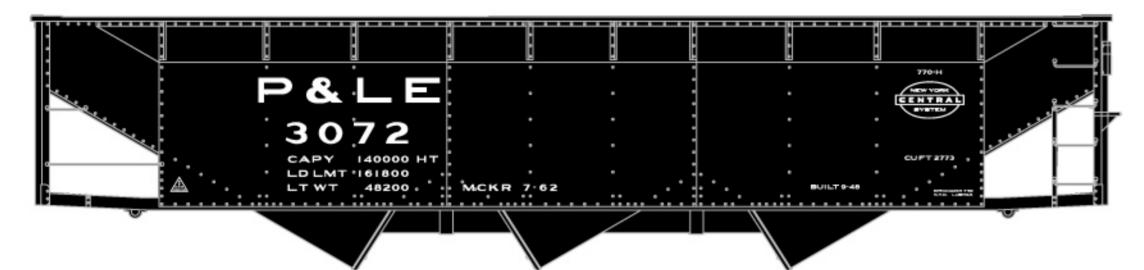

### **#20742 Illinois Central Gulf** 3-Bay ACF Hopper \$19.98 Retail

40' Single Sheath Wood Boxcar \$18.98 Retail Double Sheath Wood Boxcar \$18.98 Retail

**#7563 Pittsburgh & Lake Erie** 70-Ton Offset Triple Hopper \$18.98 Retail