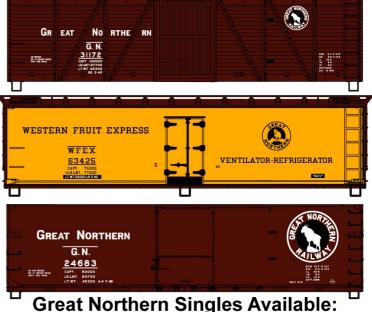

#4906 Northern Refrigerator Car Co. **Banana Distributing Company** 40' Wood Reefer \$19.98 Retail

#1164 Chicago South Shore & South Bend 36' Fowler Wood Boxcar \$18.98 Retail

#37694 Duluth South Shore & Atlantic 41' Steel Gondola 3-Car Set \$55.98 Retail

DSS&A Singles #3769 \$18.98 Retail