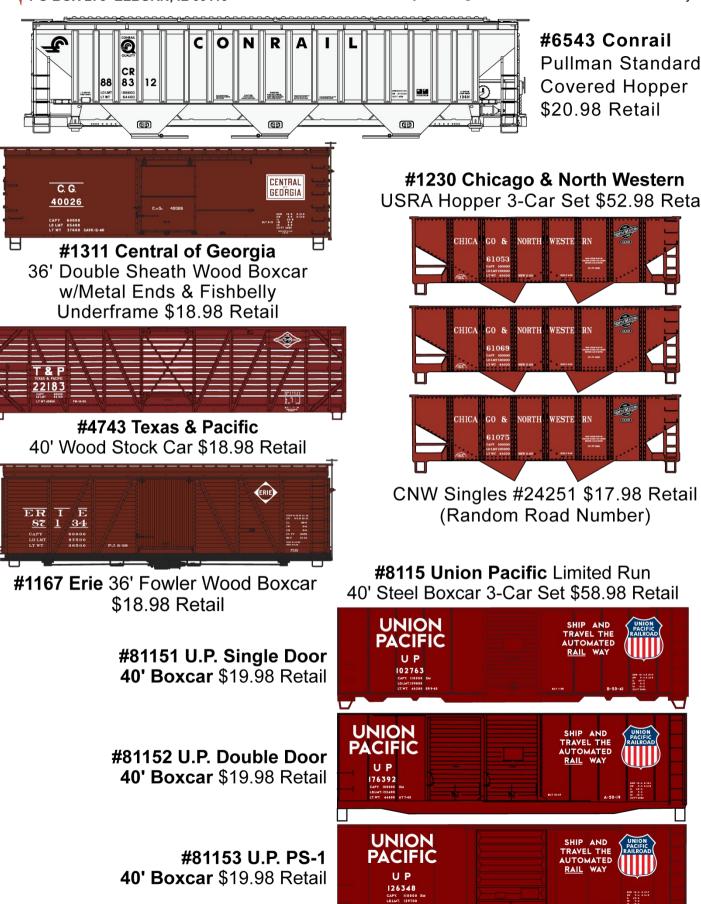

#### AFFORDABLE, EASY TO ASSEMBLE KITS

HO SCALE Scheduled for production Preproduction artwork shown July & August 2019 Art & or Road Numbers may change

#1230 Chicago & North Western USRA Hopper 3-Car Set \$52.98 Retail

CNW Singles #24251 \$17.98 Retail (Random Road Number)

#8115 Union Pacific Limited Run 40' Steel Boxcar 3-Car Set \$58.98 Retail

Scheduled for production HO SCALE Aug & Sept 2019 Preproduction artwork shown Art & or Road Numbers may change