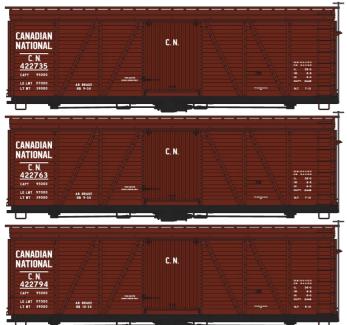

CN Singles #11541 \$18.98 Retail (Random Road Number)

LIMITED RUN #8113 Canadian National 3-Car Set 36' Fowler Wood Boxcars \$55.98 Retail

*#1407 Boston & Maine* 36' Double Sheath Wood Boxcar
 w/Steel Ends & Straight
 Underframe \$18.98 Retail