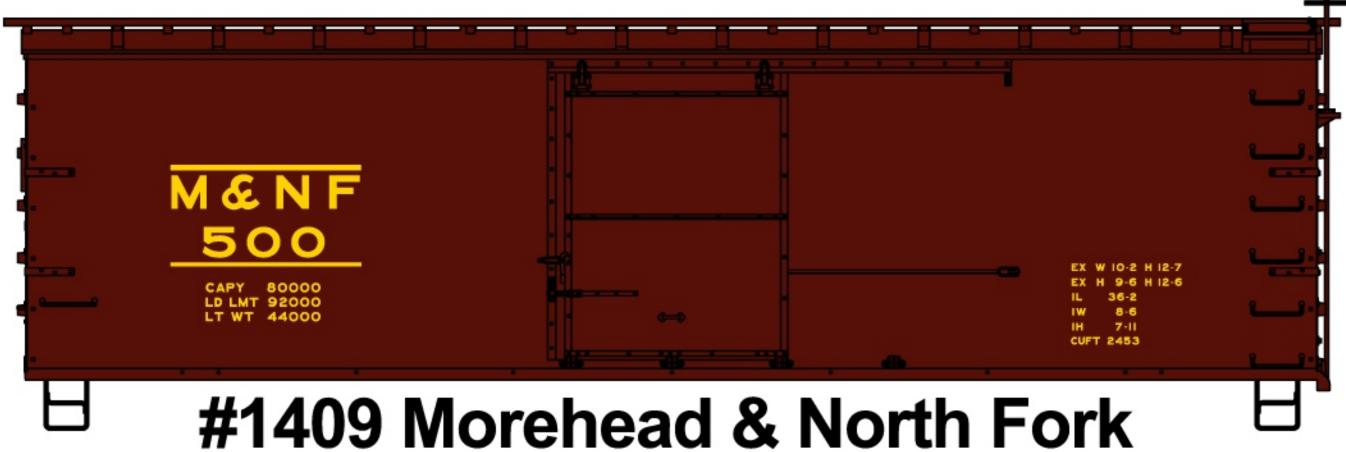

CAP'Y. 100000<br>LD.LMT. 123900<br>LT. WT. 45100 NEW 7.40 |          | CU. FT. 3898<br>XM<br>BLT. 7-40       |  |
|                                                           |          |                                       |  |

#3992 Route of the Electrified Olympian (1940)

| V |  |  |  |   |       |  |     |  |  | Z  |
|---|--|--|--|---|-------|--|-----|--|--|----|
| 1 |  |  |  |   |       |  | -0- |  |  |    |
|   |  |  |  |   |       |  |     |  |  |    |
|   |  |  |  |   |       |  |     |  |  |    |
|   |  |  |  |   |       |  |     |  |  |    |
| 1 |  |  |  |   |       |  |     |  |  |    |
| 3 |  |  |  |   | ····· |  |     |  |  |    |
| 3 |  |  |  |   |       |  |     |  |  |    |
|   |  |  |  | I |       |  |     |  |  | B  |
|   |  |  |  |   |       |  | ~   |  |  | L. |







#### 36' Double Sheath Wood Boxcar \$18.98 Retail

Preproduction artwork shown Art & or Road Numbers subject to change