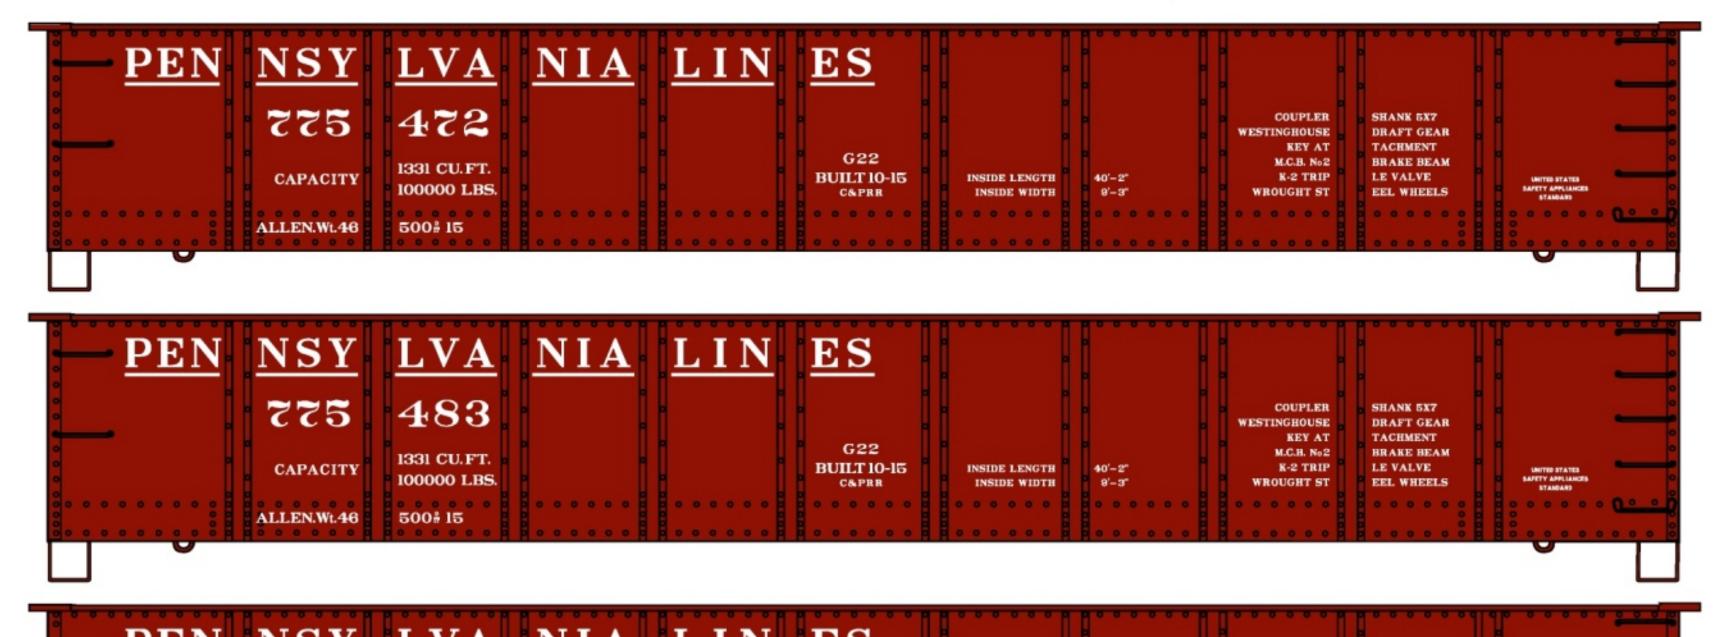

# AFFORDABLE, EASY TO ASSEMBLE KITS

Scheduled for production November/December 2019 **HO SCALE** 

Preproduction artwork shown Art & or Road Numbers may change

**#37724 Pennsylvania Lines** 41' Steel Gondola 3-Car Set \$55.98 Retail