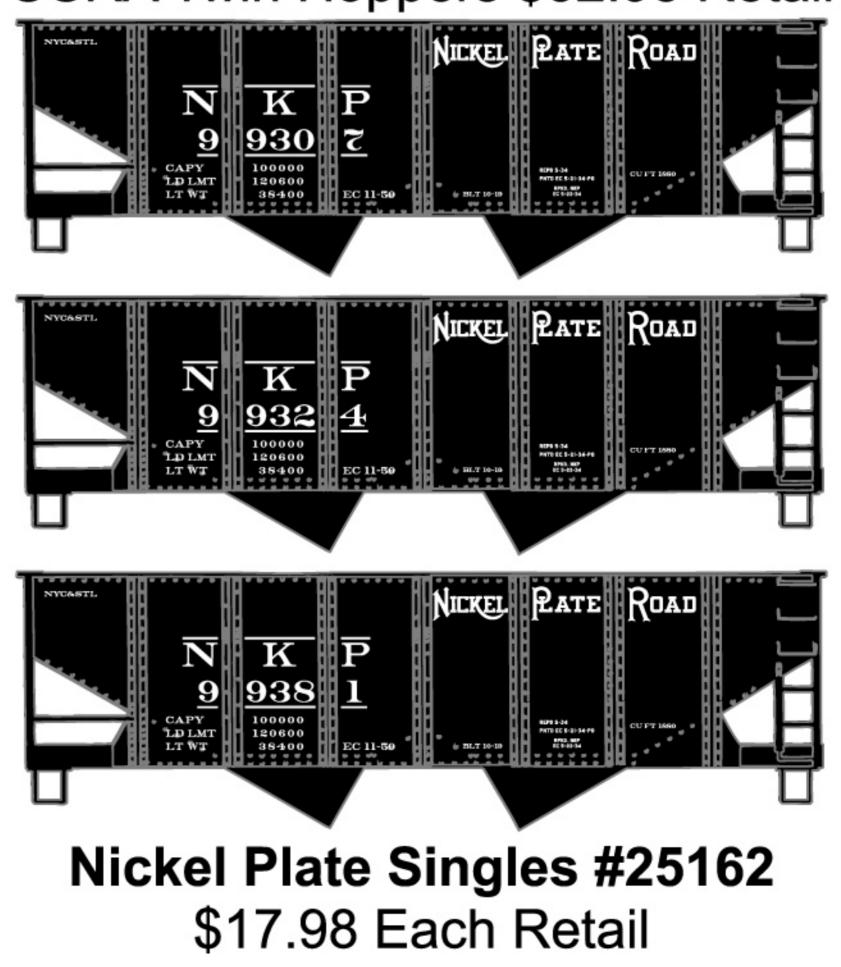

#### Limited Run #8118 Nickel Plate 3-Car Set USRA Twin Hoppers \$52.98 Retail

### Michigan Central Singles #3771 \$18.98 Each Retail