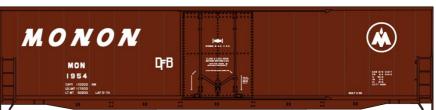

ral** 40' Single Sheath Wood Boxcar \$18.98 Retail



**#1166 Toledo St. Louis & Western** 36' Fowler Wood Boxcar \$18.98 Retail



**#4742 Swift Live Stock Express** 40' Wood Stock Car \$18.98 Retail



LIMITED RUN #8112 Rock Island with Chicago & North Western Reporting Marks 3-Car Set of 50' Exterior Post Steel Boxcars \$55.98 Retail

> Singles Available \$18.98 each #81121 Blue (Top) #81122 Brown (Middle) #81123 White (Bottom)



#1711 CCC&StL Big Four 36' Double Sheath Wood Boxcar w/Wood Ends & Fishbelly Underframe \$18.98 Retail





AFFORDABLE, EASY TO ASSEMBLE KITS Scheduled for production HO SCALE

duled for production **no scale** May/June 2019 Preproduction artwork shown Art & or Road Numbers may change



#6542 SCL Family Lines Pullman Standard Covered Hopper \$20.98 Retail







**#5661 Central Vermont** 50' Exterior Post Welded Steel Boxcar \$18.98 Retail

#2113 Western Maryland 3-Bay ACF Hopper \$19.98 Retail





CN Singles #11541 \$18.98 Retail (Random Road Number)

LIMITED RUN #8113 Canadian National 3-Car Set 36' Fowler Wood Boxcars \$55.98 Retail



*#1407 Boston & Maine* 36' Double Sheath Wood Boxcar
 w/Steel Ends & Straight
 Underframe \$18.98 Retail







#### AFFORDABLE, EASY TO ASSEMBLE KITS

HO SCALE Scheduled for production Preproduction artwork shown July & August 2019 Art & or Road Numbers may change



#1230 Chicago & North Western USRA Hopper 3-Car Set \$52.98 Retail



CNW Singles #24251 \$17.98 Retail (Random Road Number)

#8115 Union Pacific Limited Run 40' Steel Boxcar 3-Car Set \$58.98 Retail







Scheduled for production HO SCALE Aug