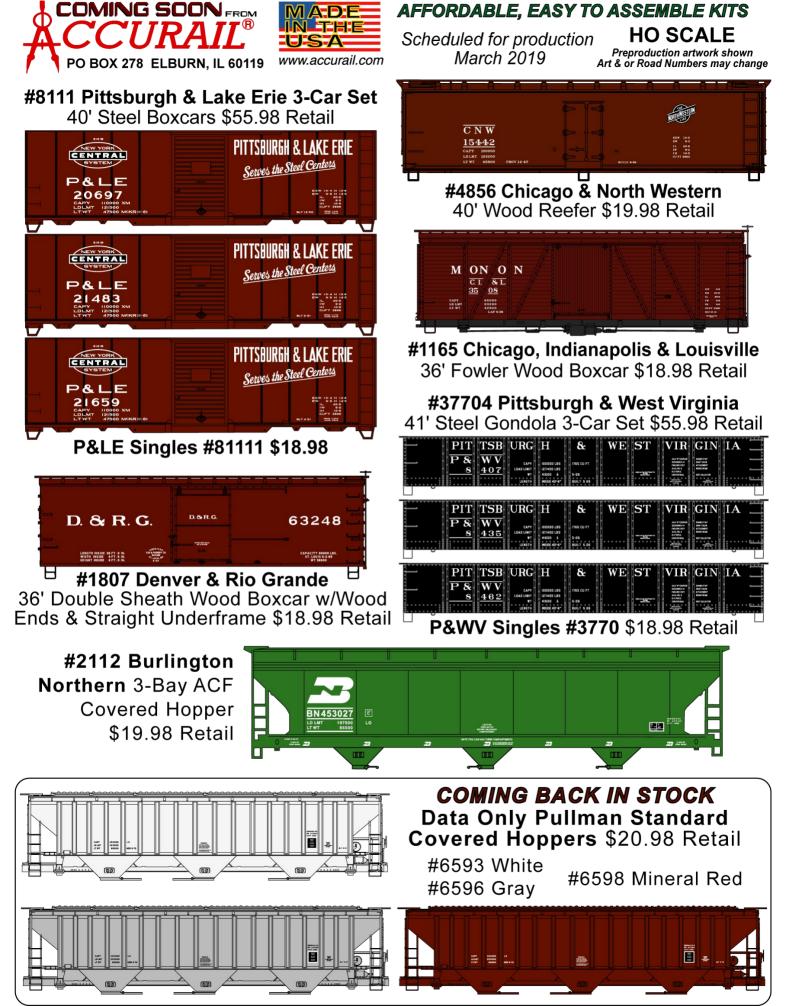

#4906 Northern Refrigerator Car Co. **Banana Distributing Company** 40' Wood Reefer \$19.98 Retail

#1164 Chicago South Shore & South Bend 36' Fowler Wood Boxcar \$18.98 Retail

#37694 Duluth South Shore & Atlantic 41' Steel Gondola 3-Car Set \$55.98 Retail

DSS&A Singles #3769 \$18.98 Retail

#### AFFORDABLE, EASY TO ASSEMBLE KITS

**HO SCALE** Scheduled for production February 2019

Preproduction artwork shown Art & or Road Numbers may change

#81101 Single Sheath Wood Boxcar \$18.98 Retail #81102 Wood Refrigerator Car \$19.98 Retail #81103 Double Sheath Wood Boxcar \$18.98 Retail

#1806 Toledo & Ohio Central 36' Double Sheath Wood Boxcar Wood Ends & Straight Underframe \$18.98 Retail

#### **#5138 Southern Pacific/GARX**

50' Riveted-Side Plug Door Steel Boxcar \$18.98 Retail

**#5242 Southern Railway** 50' Riveted-Side Double Door Steel Boxcar \$18.98 Retail

AFFORDABLE, EASY TO ASSEMBLE KITS Scheduled for production HO SCALE

www.accurail.com April/May 2019 Art & or Road Numbers may change

**#6541 Chicago Great Western** Pullman Standard Covered Hopper \$20.98 Retail

**#5327 Canadian Pacific** 50' Combination Door Welded Steel Boxcar \$18.98 Retail

**#4120 Michigan Central** 40' Single Sheath Wood Boxcar \$18.98 Retail

**#1166 Toledo St. Louis & Western** 36' Fowler Wood Boxcar \$18.98 Retail

**#4742 Swift Live Stock Express** 40' Wood Stock Car \$18.98 Retail

LIMITED RUN #8112 Rock Island with Chicago & North Western Reporting Marks 3-Car Set of 50' Exterior Post Steel Boxcars \$55.98 Retail

> Singles Available \$18.98 each #81121 Blue (Top) #81122 Brown (Middle) #81123 White (Bottom)

#1711 CCC&StL Big Four 36' Double Sheath Wood Boxcar w/Wood Ends & Fishbelly Underframe \$18.98 Retail

AFFORDABLE, EASY TO ASSEMBLE KITS Scheduled for production HO SCALE

duled for production **no scale** May/June 2019 Preproduction artwork shown Art & or Road Numbers may change

#6542 SCL Family Lines Pullman Standard Covered Hopper \$20.98 Retail

**#5661 Central Vermont** 50' Exterior Post Welded Steel Boxcar \$18.98 Retail

#2113 Western Maryland 3-Bay ACF Hopper \$19.98 Retail

CN Singles #11541 \$18.98 Retail (Random Road Number)

LIMITED RUN #8113 Canadian National 3-Car Set 36' Fowler Wood Boxcars \$55.98 Retail

*#1407 Boston & Maine* 36' Double Sheath Wood Boxcar
 w/Steel Ends & Straight
 Underframe \$18.98 Retail

#### AFFORDABLE, EASY TO ASSEMBLE KITS

HO SCALE Scheduled for production Preproduction artwork shown July & August 2019 Art & or Road Numbers may change

#1230 Chicago & North Western USRA Hopper 3-Car Set \$52.98 Retail

CNW Singles #24251 \$17.98 Retail (Random Road Number)

#8115 Union Pacific Limited Run 40' Steel Boxcar 3-Car Set \$58.98 Retail

Scheduled for production HO SCALE Aug & Sept 2019 Preproduction artwork shown Art & or Road Numbers may change

AFFORDABLE, EASY TO ASSEMBLE KITS

00

**#8325 American Refrigerator Transit** 40' Steel Reefer \$18.98 Retail

**#2587 Toronto Hamilton & Buffalo** USRA Twin Hopper \$17.98 Retail

**#1168 Illinois Terminal** 36' Fowler Wood Boxcar \$18.98 Retail

<sup>J</sup> **#7117 New Haven** 40' Single Sheath <sup>L</sup> Wood Boxcar \$18.98 Retail

רסיסו

**#3456 Milwaukee Road** 40' PS-1 Steel Boxcar \$18.98 Retail

**#1169 Quebec Central** 36' Fowler Wood Boxcar \$18.98 Retail **#8526 Black Hills Packing** 40' Plug Door Steel Reefer \$19.98 Retail

**#5662 Canadian** National/Illinois Central 50' Exterior Post Welded Boxcar \$18.98 Retail

**#34071 Illinois Terminal** 40' PS-1 Steel Boxcar \$18.98 Retail

**#3134 Canadian Pacific** 40' Insulated Steel Boxcar \$18.98 Retail

**#8117 Limited Run New York Central Subsidiary** 40' Double Sheath Wood Boxcar 3-Car Set \$55.98 Retail

Available Separately \$18.98 Each Retail

#81171 (Top) CCC&StL Cleveland, Cincinnati, Chicago and St. Louis

#81172 (Middle) Toledo & Ohio Central

#81173 (Bottom) New York Central

### **#20742 Illinois Central Gulf** 3-Bay ACF Hopper \$19.98 Retail

40' Single Sheath Wood Boxcar \$18.98 Retail Double Sheath Wood Boxcar \$18.98 Retail

**#7563 Pittsburgh & Lake Erie** 70-Ton Offset Triple Hopper \$18.98 Retail

### **#37714 Michigan Central/NYC** 41' Steel Gondola 3-Car Set \$55.98 Retail

#### Limited Run #8118 Nickel Plate 3-Car Set USRA Twin Hoppers \$52.98 Retail

### Michigan Central Singles #3771 \$18.98 Each Retail

# AFFORDABLE, EASY TO ASSEMBLE KITS

Scheduled for production November/December 2019 **HO SCALE** 

Preproduction artwork shown Art & or Road Numbers may change

**#37724 Pennsylvania Lines** 41' Steel Gondola 3-Car Set \$55.98 Retail

# **#1170 Baltimore & Ohio** 36' Fowler Wood Boxcar \$18.98 Retail

# & Youghiogheny/NYC USRA Twin Hopper \$17.98 Retail

**York Central** 40' Dbl. Door Steel Boxcar \$18.98 Retail