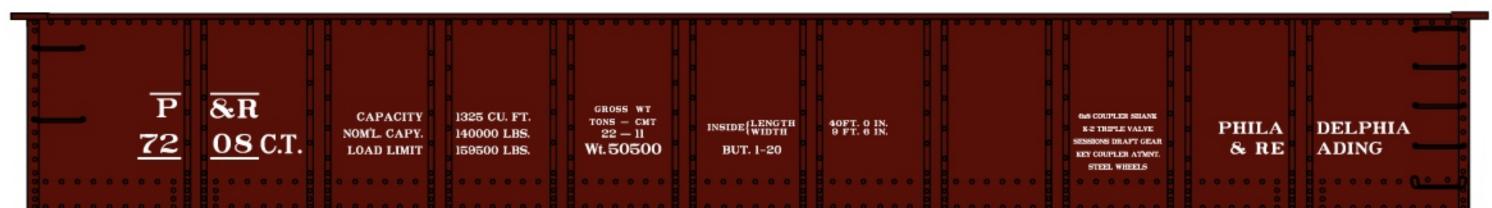

|   |
| ROAD                                                      |             |                                                |   |
| $ \overline{\mathrm{MILW}}$                               | <b>Camp</b> | EXW. 10-4 H 13-10<br>EW. 9-10 H 14-1           |   |
| <u>19652</u>                                              |             | IL. 40-6<br>IW. 9-2<br>IH. 10-6                |   |
| CAP'Y. 100000<br>LD.LMT. 126300<br>LT. WT. 42700 NEW 3.40 |             | CU.FT. 3898<br>XM<br>IW WRT STL WHLS BLT. 3-40 | F |
|                                                           | <u> </u>    |                                                |   |

## **Pacific Fruit Express Singles** #81201 \$20.98 Each Retail

## #37734 Philadelphia & Reading 41' Steel Gondola 3-Car Set \$55.98 Retail



# #3991 Route of the Hiawathas (1940)

|                                                           | <b>1</b> |                                       |  |
|-----------------------------------------------------------|----------|---------------------------------------|--|
| THE                                                       |          | ROUTE OF THE                          |  |
| MILWAUKEE                                                 |          | ELECTRIFIED                           |  |
| ROAD                                                      |          | Olympian                              |  |
| $ \overline{\mathrm{MILW}}$                               |          | EXW. 10-4 H 13-10<br>EW. 9-10 H 14-1  |  |
| <u>21078</u>                                              |