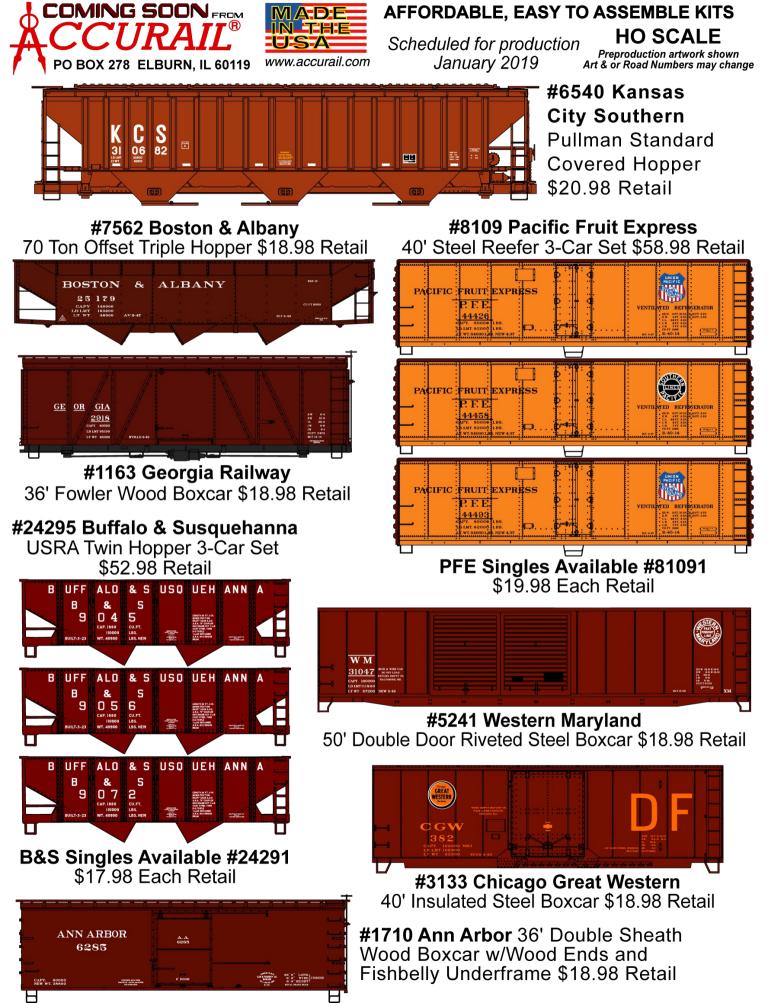

#4906 Northern Refrigerator Car Co. **Banana Distributing Company** 40' Wood Reefer \$19.98 Retail

#1164 Chicago South Shore & South Bend 36' Fowler Wood Boxcar \$18.98 Retail

#37694 Duluth South Shore & Atlantic 41' Steel Gondola 3-Car Set \$55.98 Retail

DSS&A Singles #3769 \$18.98 Retail