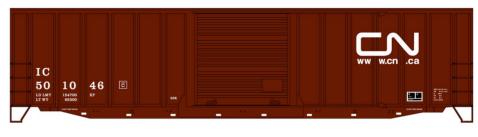

**#1169 Quebec Central** 36' Fowler Wood Boxcar \$18.98 Retail **#8526 Black Hills Packing** 40' Plug Door Steel Reefer \$19.98 Retail

**#5662 Canadian** National/Illinois Central 50' Exterior Post Welded Boxcar \$18.98 Retail