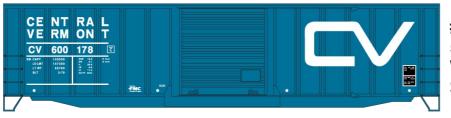

#6542 SCL Family Lines Pullman Standard Covered Hopper \$20.98 Retail

**#5661 Central Vermont** 50' Exterior Post Welded Steel Boxcar \$18.98 Retail

#2113 Western Maryland 3-Bay ACF Hopper \$19.98 Retail