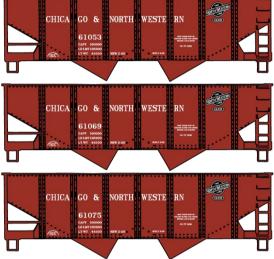

CNW Singles #24251 \$17.98 Retail (Random Road Number)

#8115 Union Pacific Limited Run 40' Steel Boxcar 3-Car Set \$58.98 Retail

Scheduled for production HO SCALE Aug & Sept 2019 Preproduction artwork shown Art & or Road Numbers may change