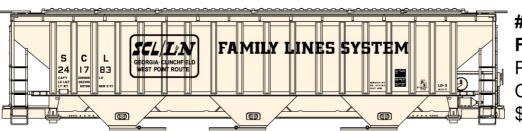

#6542 SCL Family Lines Pullman Standard Covered Hopper \$20.98 Retail

**#5661 Central Vermont** 50' Exterior Post Welded Steel Boxcar \$18.98 Retail

#2113 Western Maryland 3-Bay ACF Hopper \$19.98 Retail