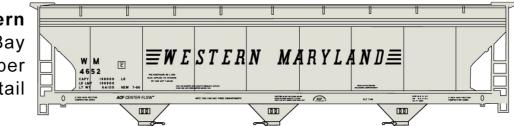

#6542 SCL Family Lines Pullman Standard Covered Hopper \$20.98 Retail

**#5661 Central Vermont** 50' Exterior Post Welded Steel Boxcar \$18.98 Retail

#2113 Western Maryland 3-Bay ACF Hopper \$19.98 Retail