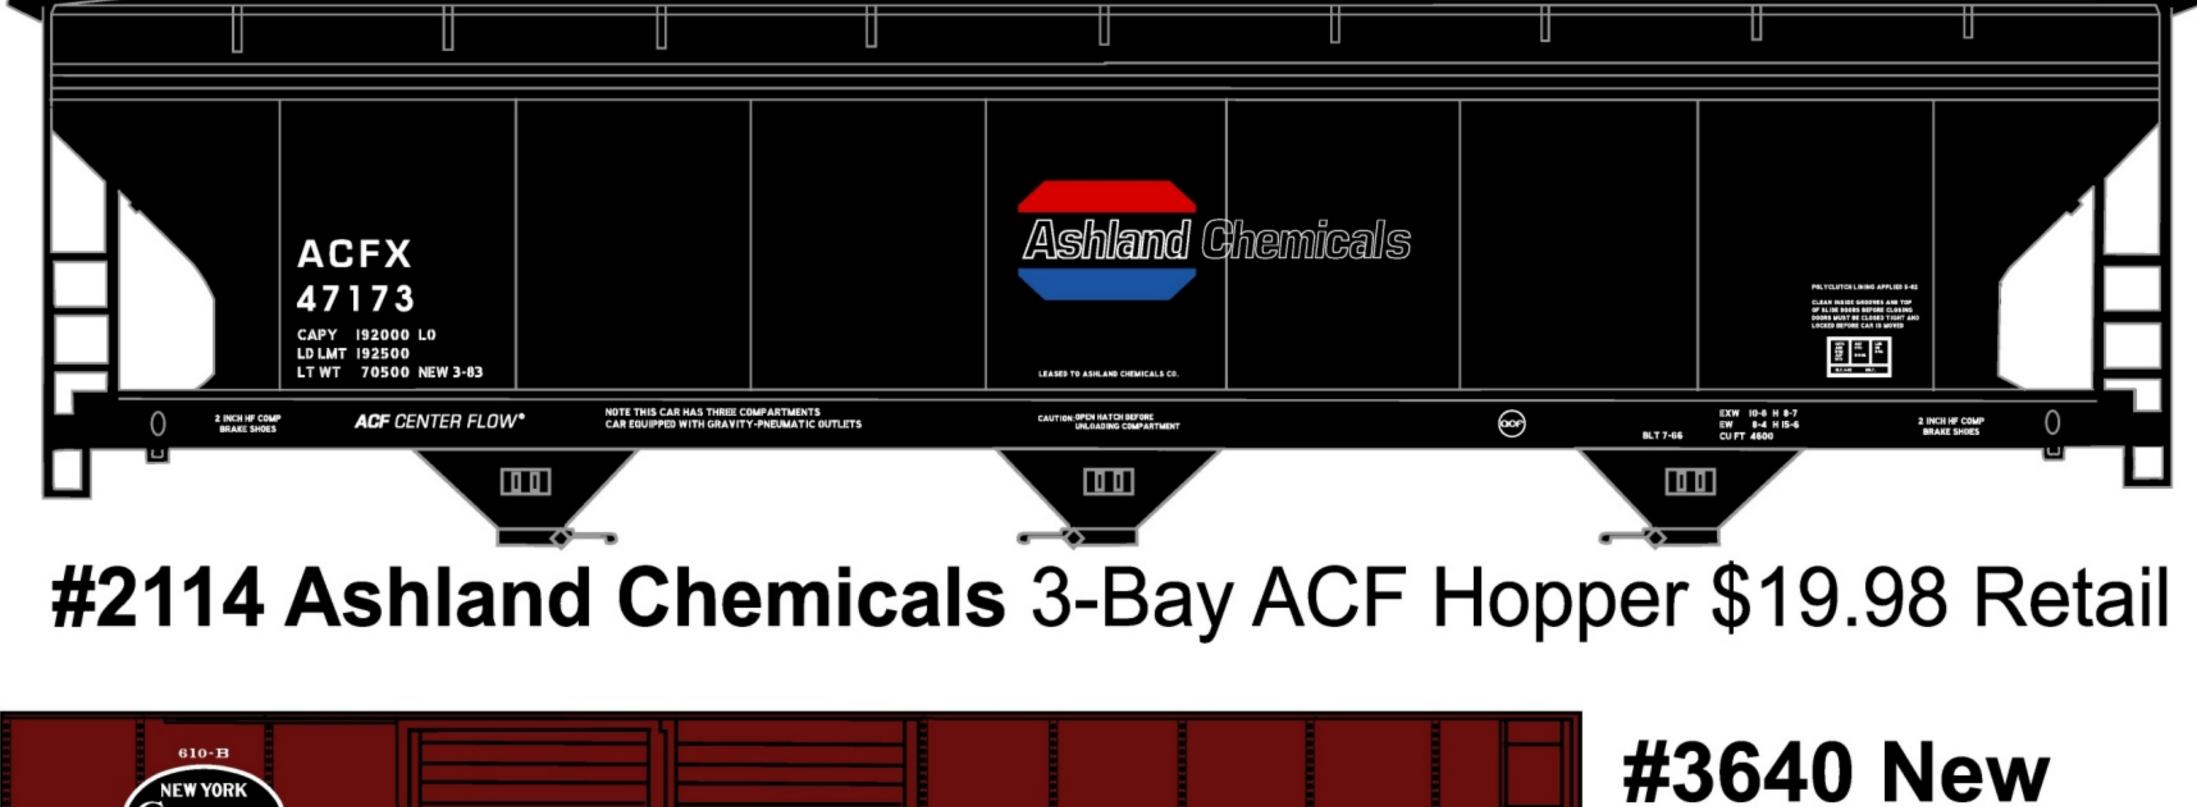

#6542 SCL Family Lines Pullman Standard Covered Hopper \$20.98 Retail

**#5661 Central Vermont** 50' Exterior Post Welded Steel Boxcar \$18.98 Retail

#2113 Western Maryland 3-Bay ACF Hopper \$19.98 Retail