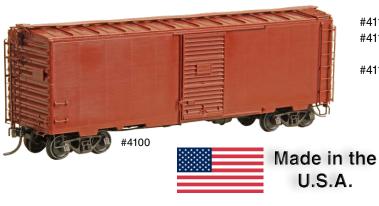

### 40 Foot PS-1 Kits

| #4100 6' Door Kit | \$29.95 |
|-------------------|---------|
| #4101 7' Door Kit | \$29.95 |
| #4102 8' Door Kit | \$29.95 |

### 50 Foot PS-1 Kits

| #4105 9' Door Kit                               | \$29.95 |
|-------------------------------------------------|---------|
| #4120 9' Door Hydrocushion, No roof walk Kit    | \$31.95 |
| #4121 9' Door Hydrocushion, Apex roof walk Kit  | \$31.95 |
|                                                 |         |
| #4115 10' Door Hydrocushion, Apex roof walk Kit | \$31.95 |
| #4116 10' Door, Hydrocushion, No roof walk Kit  | \$31.95 |
|                                                 |         |
| #4110 15' Door Kit                              | \$29.95 |
|                                                 | 000     |
|                                                 | -       |

Many modelers do not know that we offer "kits" of most of our 40 and 50 foot PS-1 box cars. There are three 40 foot and six 50 foot kits with different door sizes and features depicting different types of body styles. The kits are all unpainted box car red and "do not include decals" leaving it up to the modeler to acquire the decals according to their desired railroad and paint schemes. The kits require "no glue" as our RTR cars do not have any glue on them either. Most of the parts are press in friction fit and others snap in or are hook type fittings. The chassis is already assembled with floor, under frames, trucks and couplers installed. Some parts are loose and a few require trimming off the sprue. The cars are relatively easy to assemble using the instructions, photos, and drawings.