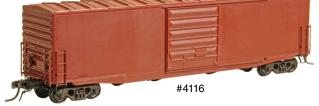

### 50 Foot PS-1 Kits

| #4105 9' Door Kit                               | \$29.95 |
|-------------------------------------------------|---------|
| #4120 9' Door Hydrocushion, No roof walk Kit    | \$31.95 |
| #4121 9' Door Hydrocushion, Apex roof walk Kit  | \$31.95 |
|                                                 |         |
| #4115 10' Door Hydrocushion, Apex roof walk Kit | \$31.95 |
| #4116 10' Door, Hydrocushion, No roof walk Kit  | \$31.95 |
|                                                 |         |
| #4110 15' Door Kit                              | \$29.95 |
|                                                 | 000     |
|                                                 | -       |