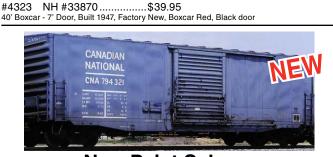

#4323

Pre-Order Schedule Subject to change.

©2018 Kadee<sup>®</sup> Quality Products Co. Tel: 541-826-3883 FAX: 541-826-4013 www.kadee.com e-mail: mail@kadee.com

## New 1947 Body Style PS-1 Boxcar

New Paint Scheme

#6404 CNA #794321.....\$39.95 50' Boxcar - 10' Door, Built 1970, Repaint 2-86, Blue (Cushion Underframe)

MARNING: Cancer and Reproductive Harm - www.p65warnings.ca.gov NW, DRGW, MKT, MP, SP, SSW, UP, & WP marks are made under trademark license from Union Pacific Railroad Company