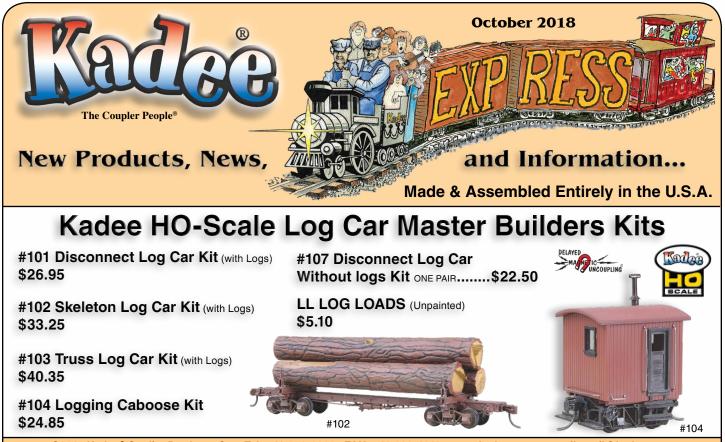

We do not make kits for our hoppers or tank cars because of the complicated parts and assembly procedures.

We do still offer our logging car kits that seem to be more popular than ever. We've been selling these logging kits for a very long time and will continue to do so. Along with our kits we do offer many of our detail parts as retail products like our brake (hand) wheels, doors, ladders, grab irons, and roof walks (running boards). There's a nice template made to help mount our side grab irons made by Pierre Oliver of Elgin Car Shops and Yarmouth Model Works and it works very nicely to locate the mounting holes for our side grab irons.