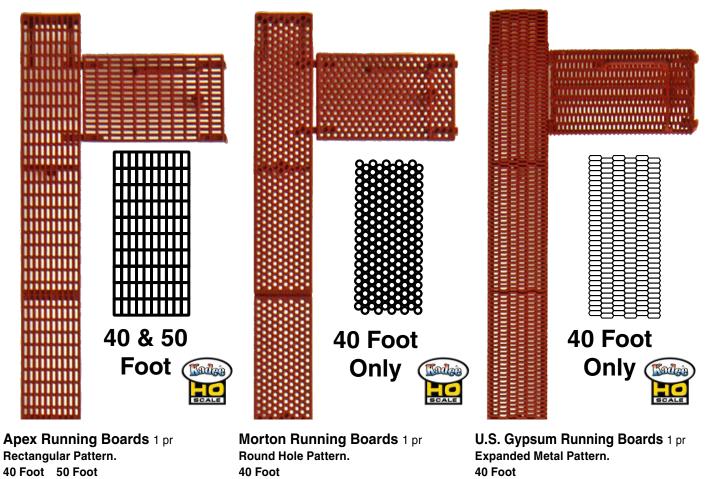

### The Coupler People®

©2018 Kadee® Quality Products Co. Tel: 541-826-3883 FAX: 541-826-4013 www.kadee.com e-mail: mail@kadee.com

| #2000 | #2010 Red Oxide  | \$5.40 |
|-------|------------------|--------|
| #2001 | #2011 Boxcar Red | \$5.40 |
| #2002 | #2012 Black      | \$5.40 |
| #2003 | #2013 Galvanized | \$5.40 |
|       |                  |        |

| Round Hole Pattern. |         |  |
|---------------------|---------|--|
| 40 Foot             |         |  |
| #2005 Red Oxide     | .\$5.40 |  |
| #2006 Boxcar Red    | .\$5.40 |  |
| #2007 Black         | .\$5.40 |  |
| #2008 Galvanized    | .\$5.40 |  |
|                     |         |  |

| Expanded Metal Pattern. |        |  |
|-------------------------|--------|--|
| 40 Foot                 |        |  |
| #2015 Red Oxide         | \$5.40 |  |
| #2016 Boxcar Red        | \$5.40 |  |
| #2017 Black             | \$5.40 |  |
| #2018 Galvanized        | \$5.40 |  |

Don't forget about our new Morton and Gypsum 40 foot roof walks and our new series of HOn3 trucks then our up coming pre 1950 40 foot PS-1 box cars are versions of the earlier designs of the 40 foot PS-1 box car series.