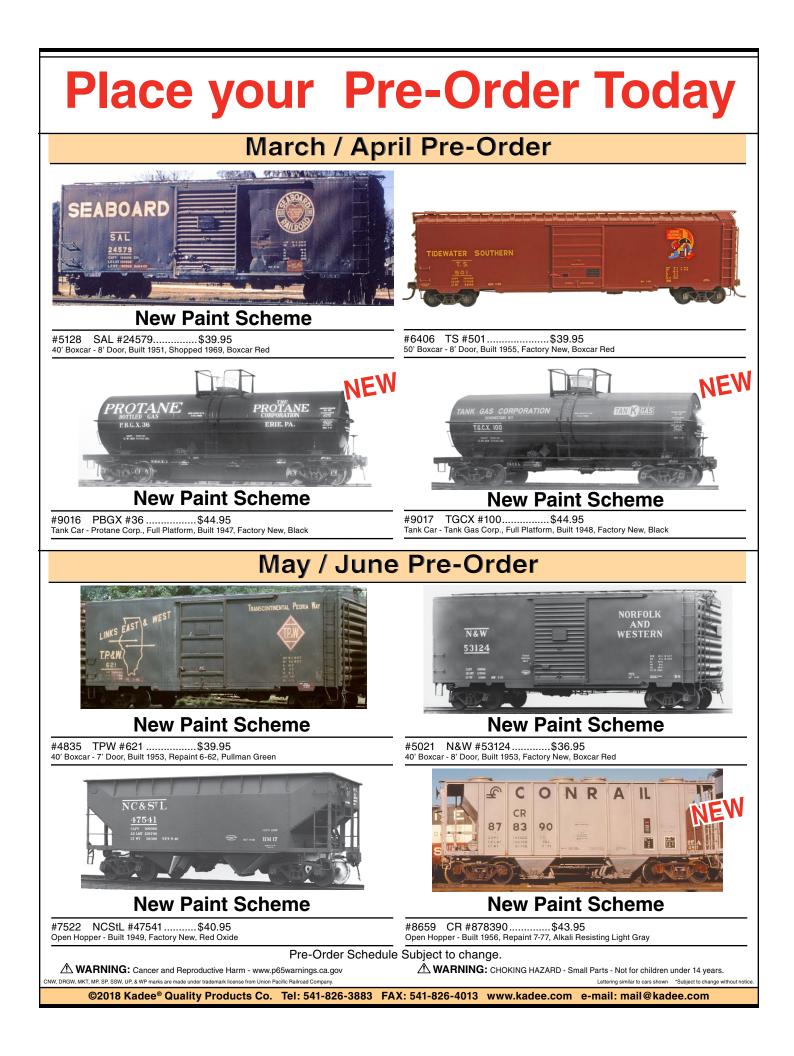

Lettering similar to cars shown \*Subject to change without notic

| Cu                                                                              | rrent In-Stock HO-So                                                                                                                                                                                                                                                                                                                                                                                                                                                                                                                                                                                                                                                                                                                                                                                                                                                                                                                                                                                                                                                                                                                                                                                                                                                                                                                                                                                                                                                                                                                                                                                                                                                                                                                                                                                                                                                                                                                                                                                                                                                                                                              | cale "RTR" Freight Ca    | ars 100518                                                      |
|---------------------------------------------------------------------------------|-----------------------------------------------------------------------------------------------------------------------------------------------------------------------------------------------------------------------------------------------------------------------------------------------------------------------------------------------------------------------------------------------------------------------------------------------------------------------------------------------------------------------------------------------------------------------------------------------------------------------------------------------------------------------------------------------------------------------------------------------------------------------------------------------------------------------------------------------------------------------------------------------------------------------------------------------------------------------------------------------------------------------------------------------------------------------------------------------------------------------------------------------------------------------------------------------------------------------------------------------------------------------------------------------------------------------------------------------------------------------------------------------------------------------------------------------------------------------------------------------------------------------------------------------------------------------------------------------------------------------------------------------------------------------------------------------------------------------------------------------------------------------------------------------------------------------------------------------------------------------------------------------------------------------------------------------------------------------------------------------------------------------------------------------------------------------------------------------------------------------------------|--------------------------|-----------------------------------------------------------------|
| 400 Undecorated \$33.95                                                         | HYDROFRAME-0<br>SARE - SARE - SAR | 7519 ALTON #61073\$41.95 |                                                                 |
| 4321 RF&P #2878\$39.95                                                          |                                                                                                                                                                                                                                                                                                                                                                                                                                                                                                                                                                                                                                                                                                                                                                                                                                                                                                                                                                                                                                                                                                                                                                                                                                                                                                                                                                                                                                                                                                                                                                                                                                                                                                                                                                                                                                                                                                                                                                                                                                                                                                                                   | 7520 ALTON #61086\$41.95 | 8658 RI #7587\$43.95<br>ACF 11,000 Gallon<br>Insulated Tank Car |
| 4531 MNS #1157\$39.95                                                           | 6379 DHNY #50058                                                                                                                                                                                                                                                                                                                                                                                                                                                                                                                                                                                                                                                                                                                                                                                                                                                                                                                                                                                                                                                                                                                                                                                                                                                                                                                                                                                                                                                                                                                                                                                                                                                                                                                                                                                                                                                                                                                                                                                                                                                                                                                  | 7521 GM&O #32801         |                                                                 |
| 5199 Undecorated\$33.95<br>5200 Undecorated\$33.95<br>Collectors/Specialty Cars | 6400 DTI #18064\$36.95                                                                                                                                                                                                                                                                                                                                                                                                                                                                                                                                                                                                                                                                                                                                                                                                                                                                                                                                                                                                                                                                                                                                                                                                                                                                                                                                                                                                                                                                                                                                                                                                                                                                                                                                                                                                                                                                                                                                                                                                                                                                                                            | 8601 Undecorated         | 9011 FCX #126\$44.95                                            |
| AMERICA<br>BRAVE<br>IN CONTRACTOR                                               |                                                                                                                                                                                                                                                                                                                                                                                                                                                                                                                                                                                                                                                                                                                                                                                                                                                                                                                                                                                                                                                                                                                                                                                                                                                                                                                                                                                                                                                                                                                                                                                                                                                                                                                                                                                                                                                                                                                                                                                                                                                                                                                                   | 8045 SP #401168\$43.95   | 9012 FTLX #207\$44.95                                           |
| 6923 KDC #023\$42.95                                                            | 6401 IC #12068\$39.95                                                                                                                                                                                                                                                                                                                                                                                                                                                                                                                                                                                                                                                                                                                                                                                                                                                                                                                                                                                                                                                                                                                                                                                                                                                                                                                                                                                                                                                                                                                                                                                                                                                                                                                                                                                                                                                                                                                                                                                                                                                                                                             | 8046 SP #401253          | 9013 FTLX #209                                                  |
| 6924 KDC #024 \$42.95   50' PS-1 Boxcars 6000 Undecorated \$33.95               | 6511 WP #3818\$37.95<br>50-ton AAR "Standard"<br>Open Bay Hopper<br>7001 Undecorated \$39.95                                                                                                                                                                                                                                                                                                                                                                                                                                                                                                                                                                                                                                                                                                                                                                                                                                                                                                                                                                                                                                                                                                                                                                                                                                                                                                                                                                                                                                                                                                                                                                                                                                                                                                                                                                                                                                                                                                                                                                                                                                      |                          |                                                                 |
|                                                                                 | 7001 Undecorated \$39.95   7002 Undecorated \$39.95   7501 Undecorated \$39.95                                                                                                                                                                                                                                                                                                                                                                                                                                                                                                                                                                                                                                                                                                                                                                                                                                                                                                                                                                                                                                                                                                                                                                                                                                                                                                                                                                                                                                                                                                                                                                                                                                                                                                                                                                                                                                                                                                                                                                                                                                                    | 8340 MILW #99754 \$42.95 | 9014 SHPX #2569\$44.95<br>9015 SHPX #2570\$44.95                |
| 6025 BM #77064\$33.95                                                           |                                                                                                                                                                                                                                                                                                                                                                                                                                                                                                                                                                                                                                                                                                                                                                                                                                                                                                                                                                                                                                                                                                                                                                                                                                                                                                                                                                                                                                                                                                                                                                                                                                                                                                                                                                                                                                                                                                                                                                                                                                                                                                                                   |                          |                                                                 |