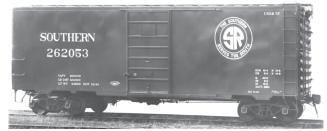

### 8 Body Style PS-1 Boxcar New 19

#4324 SOU #262053 .....\$39.95 40' Boxcar - 6' Door, Built 1948, Factory New, Boxcar Red