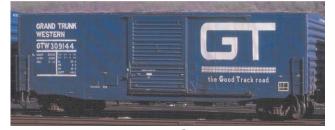

### New Paint Scheme

Lettering similar to cars shown \*Subject to change without notic

#6405 GTW #309144......\$39.95 50' Boxcar - 10' Door, Built 1970, Repaint 11-89, Blue (Cushion Underframe) MARNING: CHOKING HAZARD - Small Parts - Not for children under 14 years.