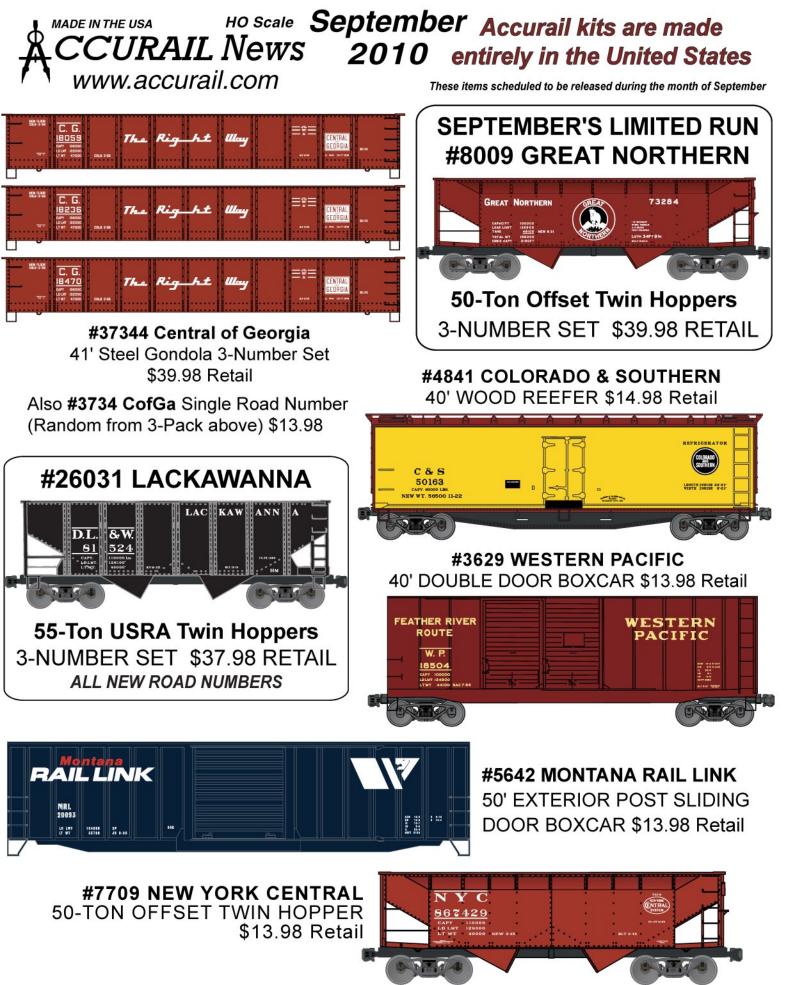

.98 Retail





ALL NEW ROAD NUMBERS

6-NUMBER SET \$79.98 RETAIL





**#37124 Great Northern** 41' Steel Gondola 3-Number Set \$39.98 Retail

Also **#3712 G.N. Restock** \$13.98 Single Road Number (Random from 3-Pack above)



#9406 CANADIAN NATIONAL 89' PARTIALLY ENCLOSED AUTO RACK \$21.98 Retail



## March 2010 Restocks ALL NEW ROAD NUMBERS



**#20493 BNSF CENTER-FLOW ACF COVERED HOPPER** Mineral Red w/White and Black Graphics \$14.98 Retail



#48374 DL&W LACKAWANNA 40' WOOD REFRIGERATOR CARS 3-Number Set \$42.98 Retail

#2559 SOUTHERN RY. 3-Number Set \$37.98 Retail 55-Ton USRA Hoppers Black Paint w/ White Graphics





**#2555 Lackawanna** 55-TON USRA Hopper Black Paint w/ White Graphics \$12.98 Retail



ALSO RETURNING BACK IN STOCK: #2096 DATA ONLY

#20082 SOUTHERN PACIFIC