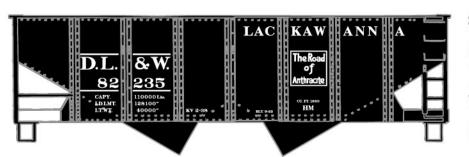

## March 2010 Restocks ALL NEW ROAD NUMBERS

**#20493 BNSF CENTER-FLOW ACF COVERED HOPPER** Mineral Red w/White and Black Graphics \$14.98 Retail

#48374 DL&W LACKAWANNA 40' WOOD REFRIGERATOR CARS 3-Number Set \$42.98 Retail