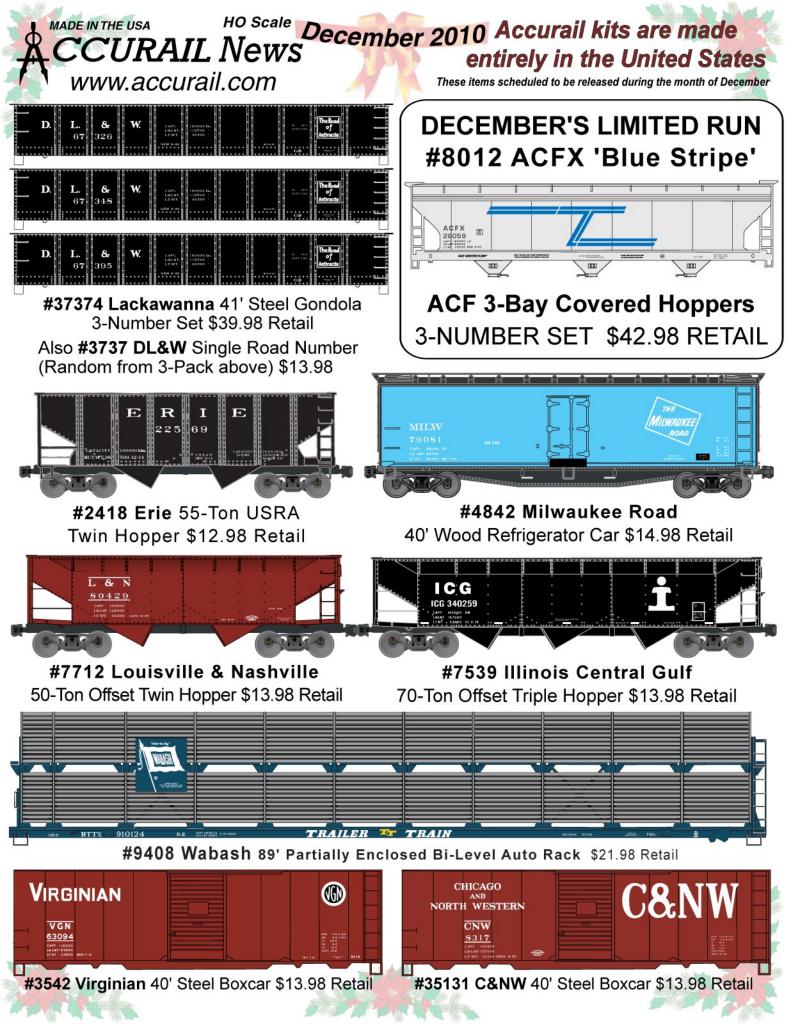

#9405 NEW YORK CENTRAL 89' PARTIALLY ENCLOSED AUTO RACK \$21.98 Retail





ALL NEW ROAD NUMBERS

6-NUMBER SET \$79.98 RETAIL





**#37124 Great Northern** 41' Steel Gondola 3-Number Set \$39.98 Retail

Also **#3712 G.N. Restock** \$13.98 Single Road Number (Random from 3-Pack above)



#9406 CANADIAN NATIONAL 89' PARTIALLY ENCLOSED AUTO RACK \$21.98 Retail



## March 2010 Restocks ALL NEW ROAD NUMBERS



**#20493 BNSF CENTER-FLOW ACF COVERED HOPPER** Mineral Red w/White and Black Graphics \$14.98 Retail



#48374 DL&W LACKAWANNA 40' WOOD REFRIGERATOR CARS 3-Number Set \$42.98 Retail

#2559 SOUTHERN RY. 3-Number Set \$37.98 Retail 55-Ton USRA Hoppers Black Paint w/ White Graphics





**#2555 Lackawanna** 55-TON USRA Hopper Black Paint w/ White Graphics \$12.98 Retail



ALSO RETURNI