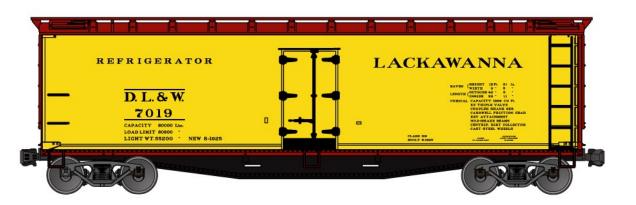

#2559 SOUTHERN RY. 3-Number Set \$37.98 Retail 55-Ton USRA Hoppers Black Paint w/ White Graphics

**#2555 Lackawanna** 55-TON USRA Hopper Black Paint w/ White Graphics \$12.98 Retail

ALSO RETURNING BACK IN STOCK: #2096 DATA ONLY