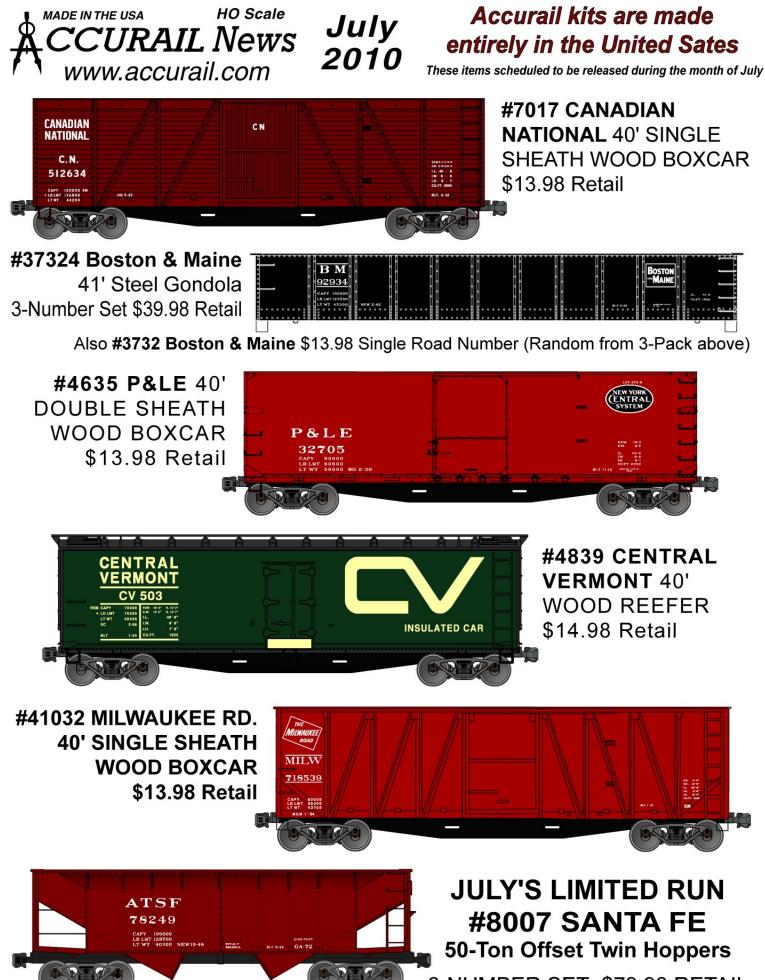

#9405 NEW YORK CENTRAL 89' PARTIALLY ENCLOSED AUTO RACK \$21.98 Retail





ALL NEW ROAD NUMBERS

6-NUMBER SET \$79.98 RETAIL





**#37124 Great Northern** 41' Steel Gondola 3-Number Set \$39.98 Retail

Also **#3712 G.N. Restock** \$13.98 Single Road Number (Random from 3-Pack above)



#9406 CANADIAN NATIONAL 89' PARTIALLY ENCLOSED AUTO RACK \$21.98 Retail



## March 2010 Restocks ALL NEW ROAD NUMBERS



**#20493 BNSF CENTER-FLOW ACF COVERED HOPPER** Mineral Red w/White and Black Graphics \$14.98 Retail



#48374 DL&W LACKAWANNA 40' WOOD REFRIGERATOR CARS 3-Number Set \$42.98 Retail

#2559 SOUTHERN RY. 3-Number Set \$37.98 Retail 55-Ton USRA Hoppers Black Paint w/ White Graphics





**#2555 Lackawanna** 55-TON USRA Hopper Black Paint w/ White Graphics \$12.98 Retail



ALSO RETURNING BACK IN STOCK: #2096 DATA ONLY

#20082 SOUTHERN PACIFIC