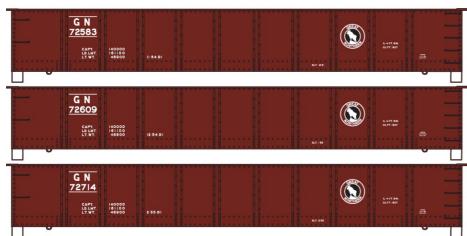

#9405 NEW YORK CENTRAL 89' PARTIALLY ENCLOSED AUTO RACK \$21.98 Retail

ALL NEW ROAD NUMBERS

6-NUMBER SET \$79.98 RETAIL

**#37124 Great Northern** 41' Steel Gondola 3-Number Set \$39.98 Retail

Also **#3712 G.N. Restock** \$13.98 Single Road Number (Random from 3-Pack above)