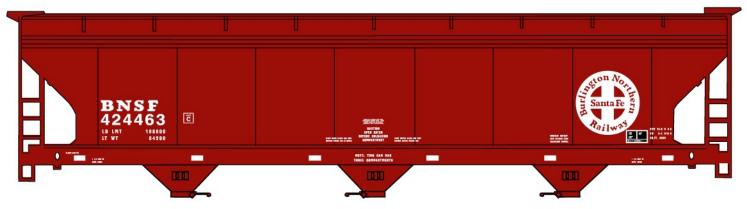

## March 2010 Restocks ALL NEW ROAD NUMBERS

**#20493 BNSF CENTER-FLOW ACF COVERED HOPPER** Mineral Red w/White and Black Graphics \$14.98 Retail

#48374 DL&W LACKAWANNA 40' WOOD REFRIGERATOR CARS 3-Number Set \$42.98 Retail