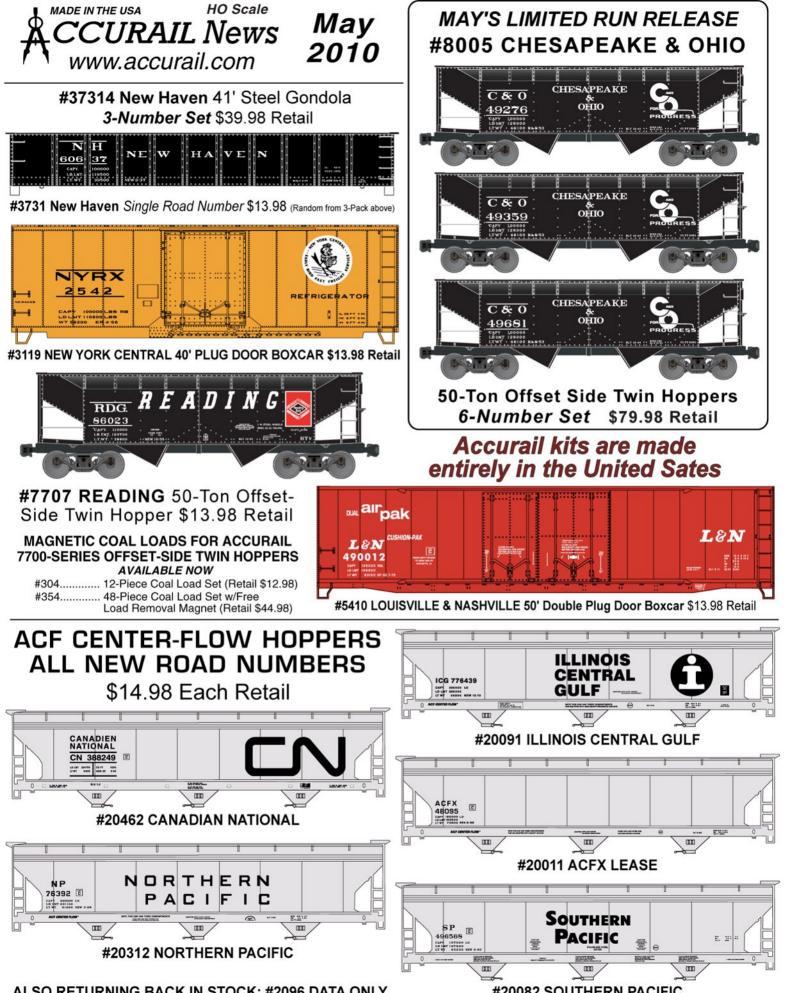

## March 2010 Restocks ALL NEW ROAD NUMBERS

**#20493 BNSF CENTER-FLOW ACF COVERED HOPPER** Mineral Red w/White and Black Graphics \$14.98 Retail

#48374 DL&W LACKAWANNA 40' WOOD REFRIGERATOR CARS 3-Number Set \$42.98 Retail

#20082 SOUTHERN PACIFIC