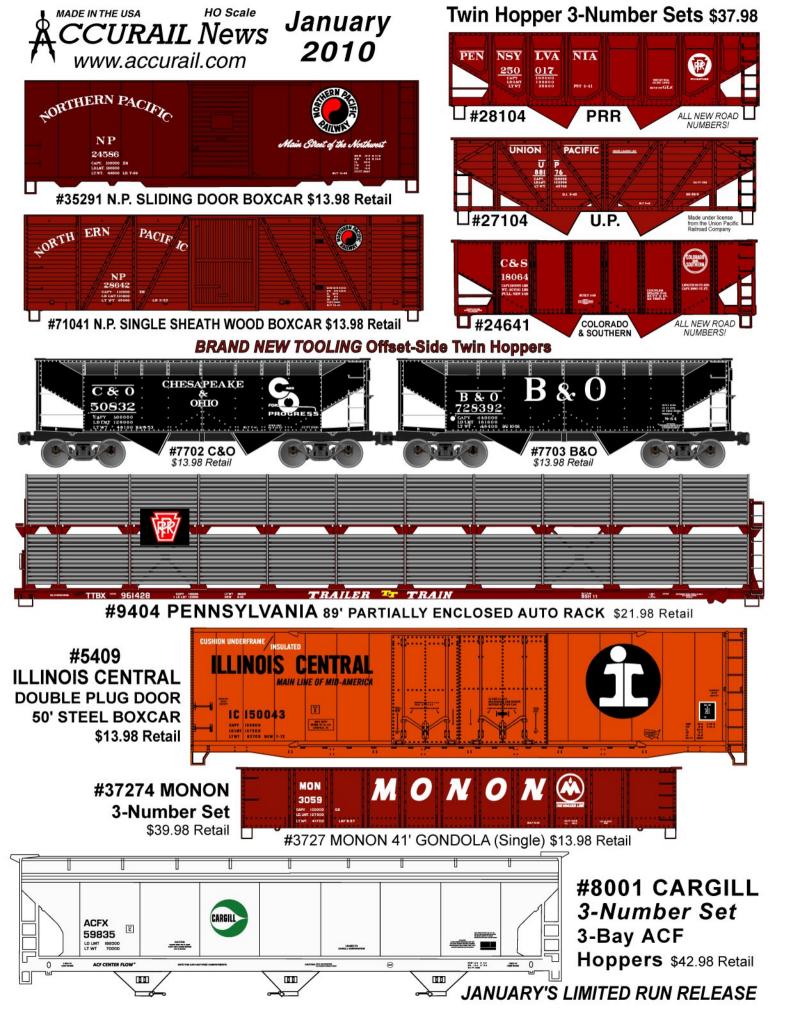

#9405 NEW YORK CENTRAL 89' PARTIALLY ENCLOSED AUTO RACK \$21.98 Retail

ALL NEW ROAD NUMBERS

6-NUMBER SET \$79.98 RETAIL

**#37124 Great Northern** 41' Steel Gondola 3-Number Set \$39.98 Retail

Also **#3712 G.N. Restock** \$13.98 Single Road Number (Random from 3-Pack above)