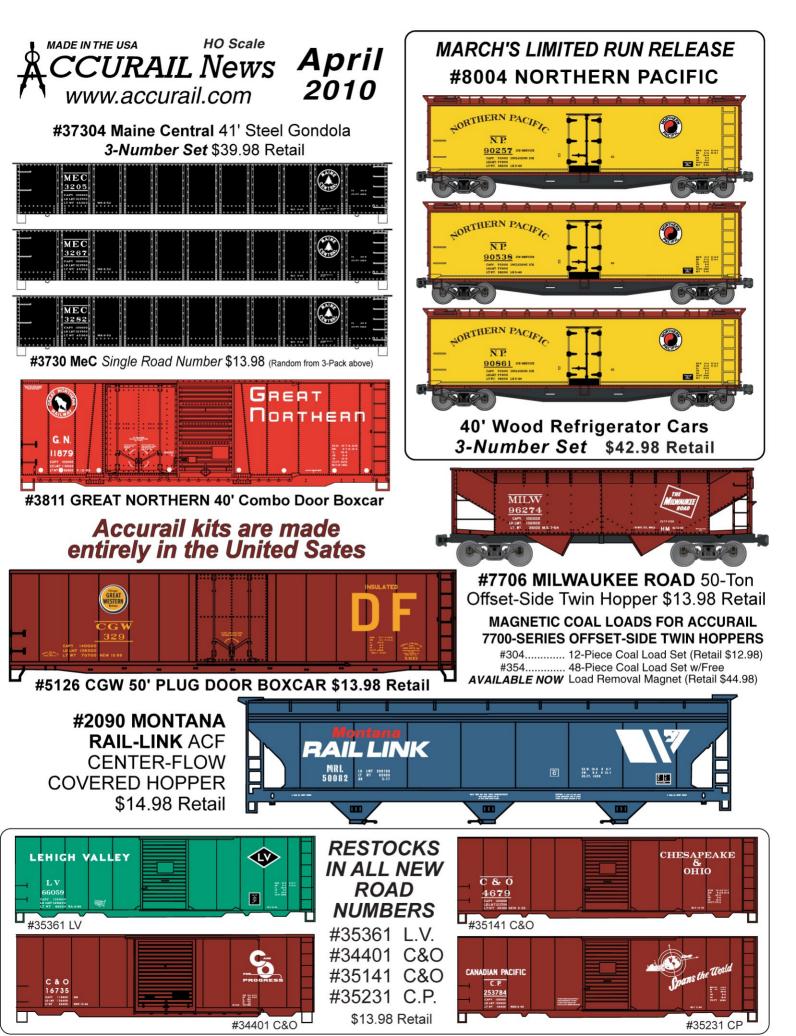

#9405 NEW YORK CENTRAL 89' PARTIALLY ENCLOSED AUTO RACK \$21.98 Retail





ALL NEW ROAD NUMBERS

6-NUMBER SET \$79.98 RETAIL





**#37124 Great Northern** 41' Steel Gondola 3-Number Set \$39.98 Retail

Also **#3712 G.N. Restock** \$13.98 Single Road Number (Random from 3-Pack above)



#9406 CANADIAN NATIONAL 89' PARTIALLY ENCLOSED AUTO RACK \$21.98 Retail



## March 2010 Restocks ALL NEW ROAD NUMBERS



**#20493 BNSF CENTER-FLOW ACF COVERED HOPPER** Mineral Red w/White and Black Graphics \$14.98 Retail



#48374 DL&W LACKAWANNA 40' WOOD REFRIGERATOR CARS 3-Number Set \$42.98 Retail

#2559 SOUTHERN RY. 3-Number Set \$37.98 Retail 55-Ton USRA Hoppers Black Paint w/ White Graphics





**#2555 Lackawanna** 55-TON USRA Hopper Black Paint w/ White Graphics \$12.98 Retail



ALSO RET