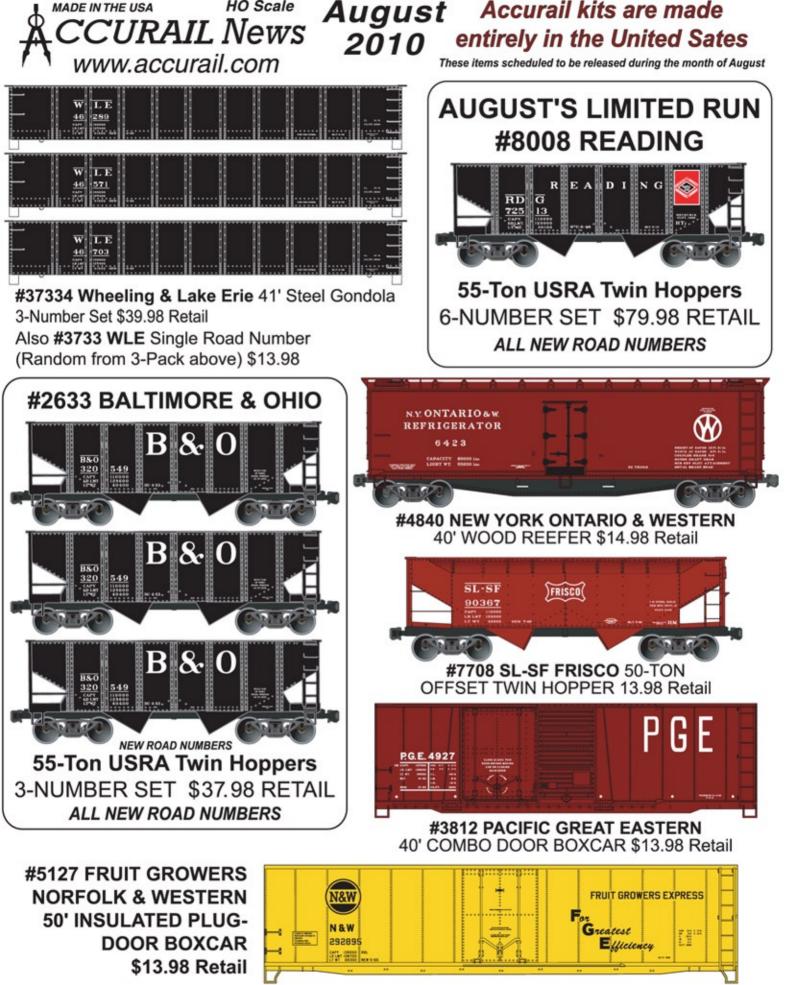

#9405 NEW YORK CENTRAL 89' PARTIALLY ENCLOSED AUTO RACK \$21.98 Retail





ALL NEW ROAD NUMBERS

6-NUMBER SET \$79.98 RETAIL





**#37124 Great Northern** 41' Steel Gondola 3-Number Set \$39.98 Retail

Also **#3712 G.N. Restock** \$13.98 Single Road Number (Random from 3-Pack above)



#9406 CANADIAN NATIONAL 89' PARTIALLY ENCLOSED AUTO RACK \$21.98 Retail



## March 2010 Restocks ALL NEW ROAD NUMBERS



**#20493 BNSF CENTER-FLOW ACF COVERED HOPPER** Mineral Red w/White and Black Graphics \$14.98 Retail



#48374 DL&W LACKAWANNA 40' WOOD REFRIGERATOR CARS 3-Number Set \$42.98 Retail

#2559 SOUTHERN RY. 3-Number Set \$37.98 Retail 55-Ton USRA Hoppers Black Paint w/ White Graphics





**#2555 Lackawanna** 55-TON USRA Hopper Black Paint w/ White Graphics \$12.98 Retail



ALSO RETUR