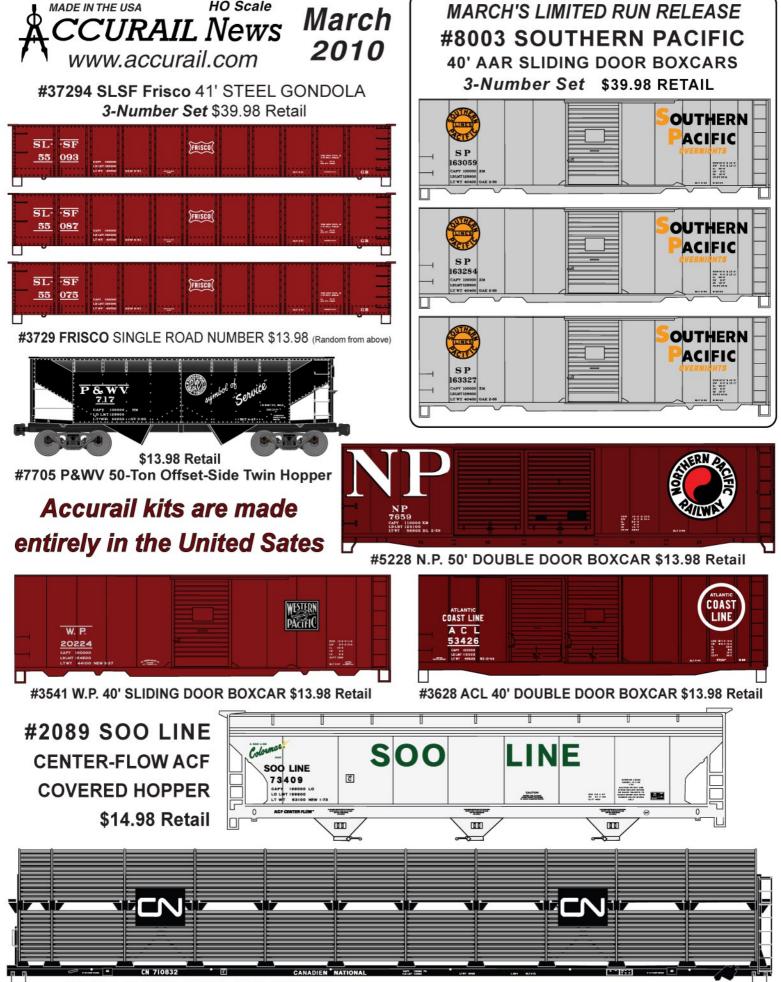

## March 2010 Restocks ALL NEW ROAD NUMBERS

**#20493 BNSF CENTER-FLOW ACF COVERED HOPPER** Mineral Red w/White and Black Graphics \$14.98 Retail

#48374 DL&W LACKAWANNA 40' WOOD REFRIGERATOR CARS 3-Number Set \$42.98 Retail