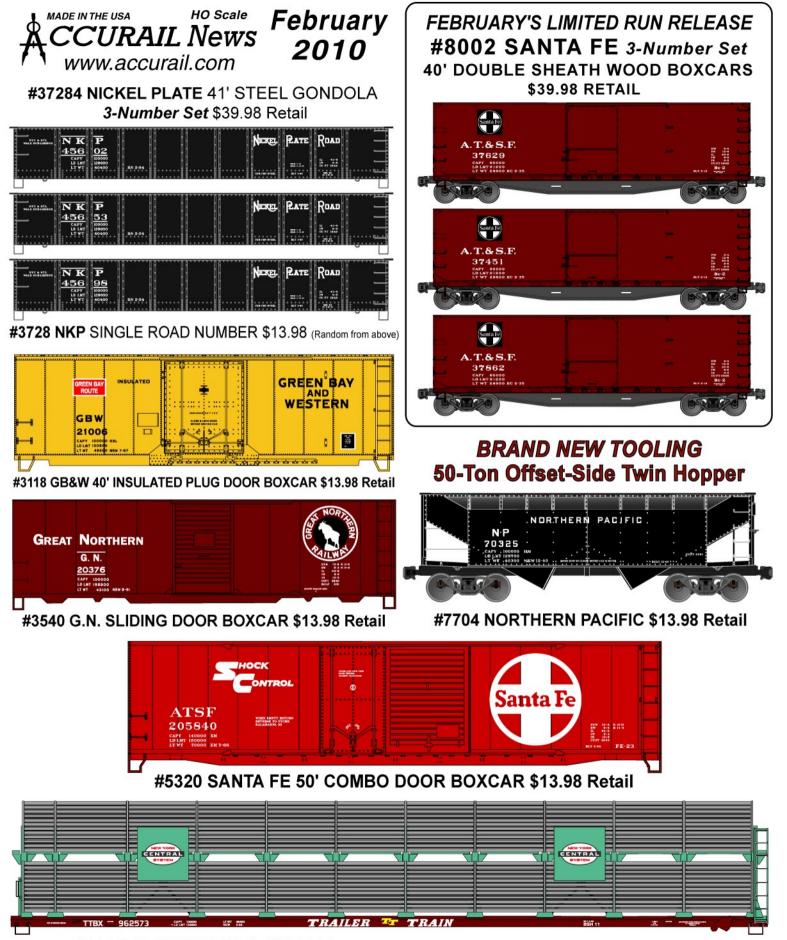

#9405 NEW YORK CENTRAL 89' PARTIALLY ENCLOSED AUTO RACK \$21.98 Retail





ALL NEW ROAD NUMBERS

6-NUMBER SET \$79.98 RETAIL





**#37124 Great Northern** 41' Steel Gondola 3-Number Set \$39.98 Retail

Also **#3712 G.N. Restock** \$13.98 Single Road Number (Random from 3-Pack above)



#9406 CANADIAN NATIONAL 89' PARTIALLY ENCLOSED AUTO RACK \$21.98 Retail



## March 2010 Restocks ALL NEW ROAD NUMBERS



**#20493 BNSF CENTER-FLOW ACF COVERED HOPPER** Mineral Red w/White and Black Graphics \$14.98 Retail



#48374 DL&W LACKAWANNA 40' WOOD REFRIGERATOR CARS 3-Number Set \$42.98 Retail

#2559 SOUTHERN RY. 3-Number Set \$37.98 Retail 55-Ton USRA Hoppers Black Paint w/ White Graphics





**#2555 Lackawanna** 55-TON USRA Hopper Black Paint w/ White Graphics \$12.98 Retail



ALSO RETURNING