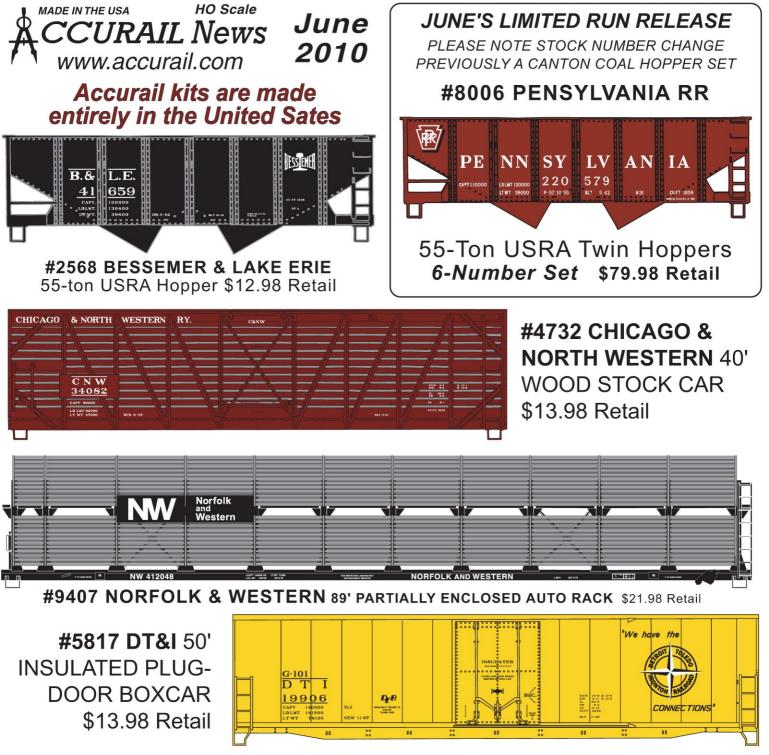

#9405 NEW YORK CENTRAL 89' PARTIALLY ENCLOSED AUTO RACK \$21.98 Retail





ALL NEW ROAD NUMBERS

6-NUMBER SET \$79.98 RETAIL





**#37124 Great Northern** 41' Steel Gondola 3-Number Set \$39.98 Retail

Also **#3712 G.N. Restock** \$13.98 Single Road Number (Random from 3-Pack above)



#9406 CANADIAN NATIONAL 89' PARTIALLY ENCLOSED AUTO RACK \$21.98 Retail



## March 2010 Restocks ALL NEW ROAD NUMBERS



**#20493 BNSF CENTER-FLOW ACF COVERED HOPPER** Mineral Red w/White and Black Graphics \$14.98 Retail



#48374 DL&W LACKAWANNA 40' WOOD REFRIGERATOR CARS 3-Number Set \$42.98 Retail

#2559 SOUTHERN RY. 3-Number Set \$37.98 Retail 55-Ton USRA Hoppers Black Paint w/ White Graphics





**#2555 Lackawanna** 55-TON USRA Hopper Black Paint w/ White Graphics \$12.98 Retail



ALSO RETURNING BACK IN STOCK: #2096 DATA ONLY

#20082 SOUTHERN PACIFIC