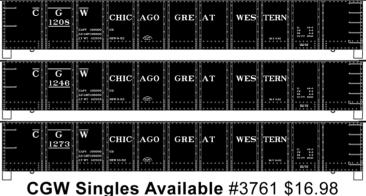

40' Steel Reefer \$17.98 Retail

**#2722 Central of Georgia** Wood-Side USRA Twin Hopper \$15.98 Retail

**#37614 CGW** 3-Car Set 41' Steel Gondolas \$49.98 Retail

40' Single Sheath Wood Boxcar \$16.98 Retail