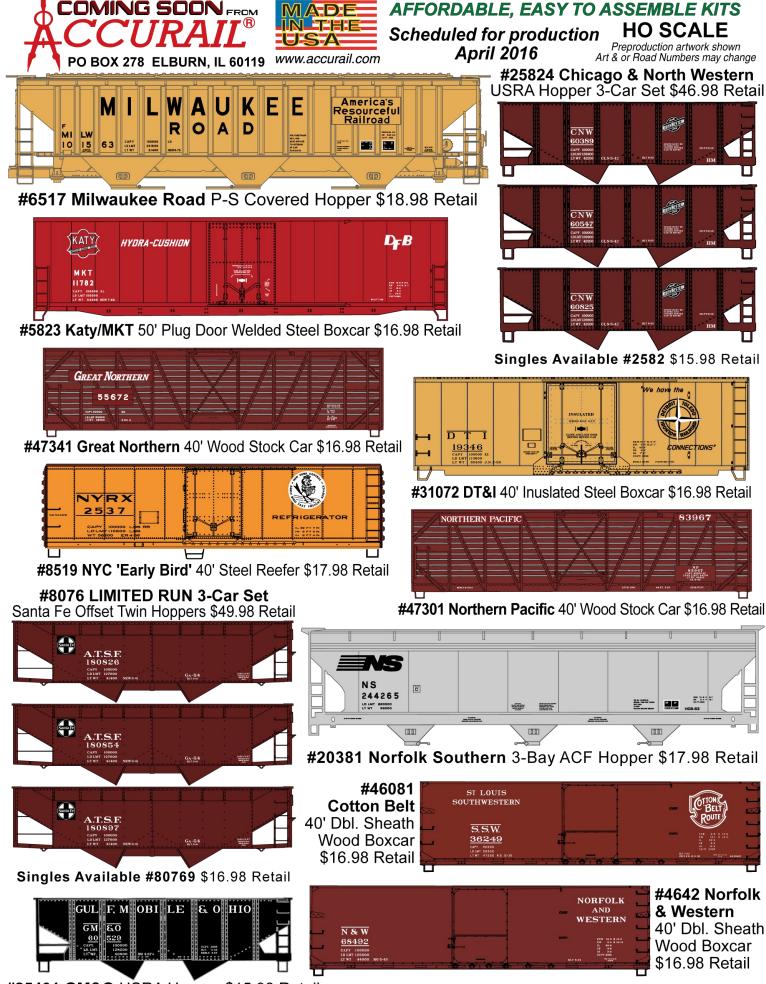

#25401 GM&O USRA Hopper \$15.98 Retail

(AB)

SOUTHERN

#6523 Penn Central Pullman Standard 3-Bay Covered Hopper \$19.98 Retail

HO SCALE

272409 CAPY 80000 LDLMT 82900 LTWT 53100 HE 6 #36191 Southern Railway 40' Double

Door Riveted Steel Boxcar \$17.98 Retail

**#7732 Bangor & Aroostook** Offset Twin Hopper \$17.98 Retail

#34321 GM&O 40' PS-1 Steel Boxcar \$17.98 Retail

Welded Steel Boxcar \$17.98 Retail

#25711 Boston & Maine USRA Twin Hopper \$16.98 Retail

#25661 New Haven USRA Twin Hopper \$16.98 Retail

#37594 Detroit Toledo & Ironton

41' Steel Gondola 3-Car Set \$46.98 Retail

ĎÆÌ

DT&I Singles Available #3759 \$16.98 Retail

DT&I

6039

DT&I 6185

DT&I 6247

C.V.

40257