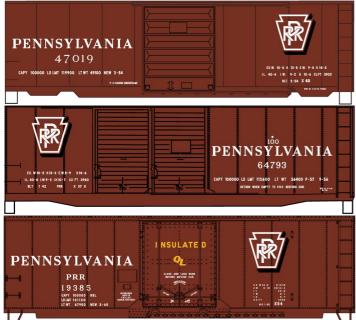

## Limited Run #8083 Pennsylvania 40' Boxcar 3-Car Set \$49.98 Retail

G

G.N. 171 532

CAPY LD LMT LT WT 200000 200300 62700

(AB)

R E A T

Pennsylvania Singles Available: #34212 (Top) PS-1 Boxcar \$17.98 Retail #36042 (Middle) Double Door Boxcar \$17.98 Retail #31022: (Bottom) Insulated Boxcar \$17.98 Retail