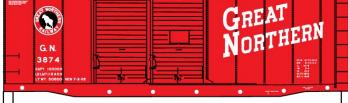

## Limited Run #8084 Great Northern 40' Boxcar 3-Car Set \$49.98 Retail

Great Northern Singles Available: #80841 (Top) AAR Boxcar-Red \$17.98 Retail #80842 (Middle) AAR Boxcar \$17.98 Retail #80843 (Bottom) Double Door Boxcar \$17.98 Retail