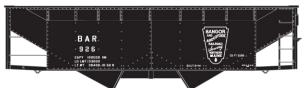

272409 CAPY 80000 LDLMT 82900 LTWT 53100 HE 6 #36191 Southern Railway 40' Double

Door Riveted Steel Boxcar \$17.98 Retail

**#7732 Bangor & Aroostook** Offset Twin Hopper \$17.98 Retail

#34321 GM&O 40' PS-1 Steel Boxcar \$17.98 Retail