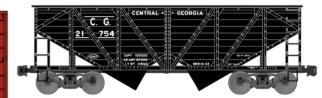

40' Steel Reefer \$17.98 Retail

**#2722 Central of Georgia** Wood-Side USRA Twin Hopper \$15.98 Retail

**#37614 CGW** 3-Car Set 41' Steel Gondolas \$49.98 Retail

40' Single Sheath Wood Boxcar \$16.98 Retail