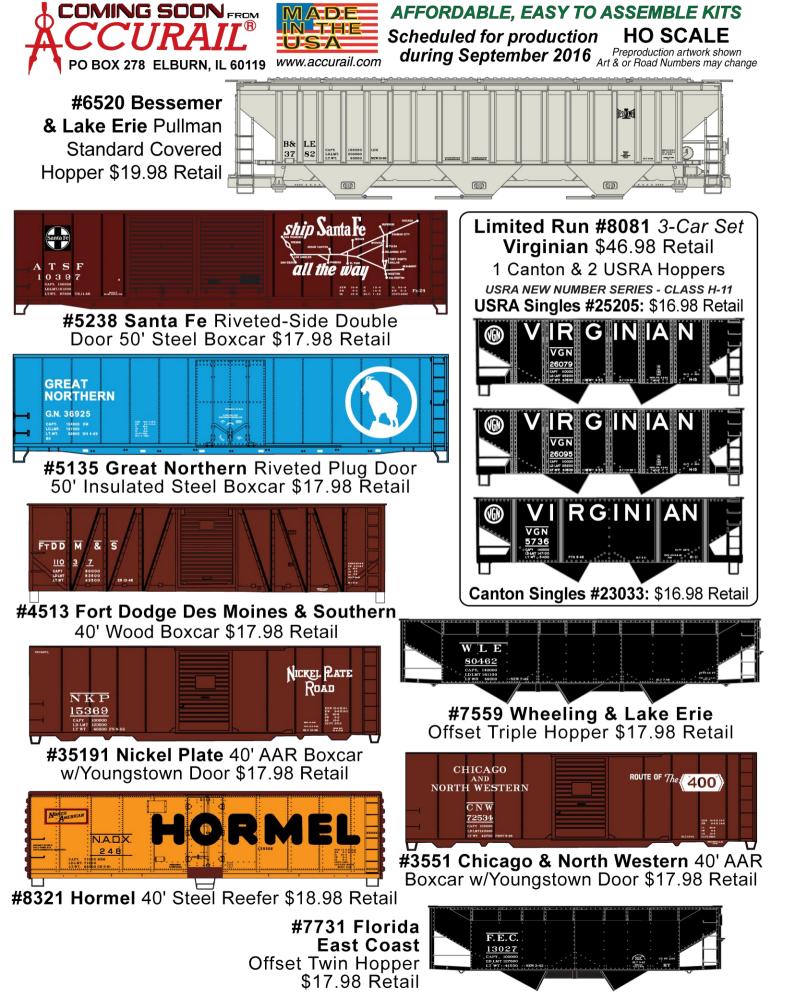

AFFORDABLE, EASY TO ASSEMBLE KITS Scheduled for production during June 2016 HO SCALE Preproduction artwork shown Art & or Road Numbers may change

> Limited Run #8078 Co-Op 3-Car Set Pullman Standard Covered Hoppers \$55.98 Retail

**Available as Singles** \$18.98 Ea. Retail

#80781 Arthur Elev.

#80782 West Bend

#80783 Farmers Co-Op Thompson, ND

R

E

ARTH

Δ