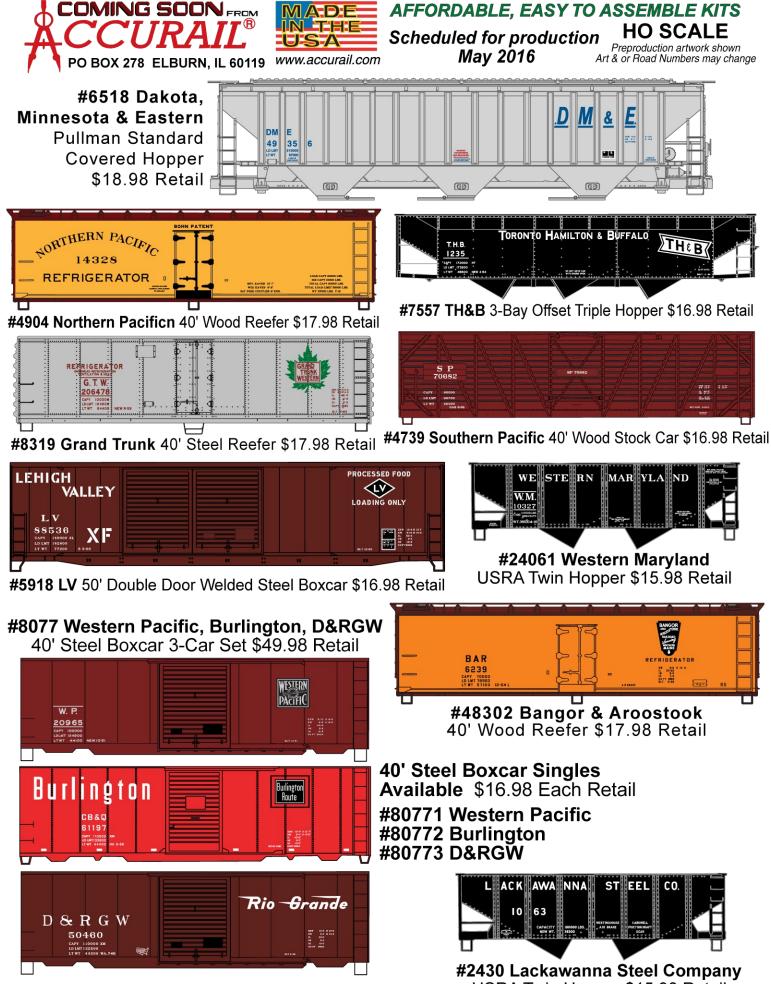

AFFORDABLE, EASY TO ASSEMBLE KITS Scheduled for production during June 2016 HO SCALE Preproduction artwork shown Art & or Road Numbers may change

> Limited Run #8078 Co-Op 3-Car Set Pullman Standard Covered Hoppers \$55.98 Retail

**Available as Singles** \$18.98 Ea. Retail

#80781 Arthur Elev.

#80782 West Bend

#80783 Farmers Co-Op Thompson, ND

R

E

ARTH

Δ

Т

т

RIM

Н

S

URND

œÐ

B

D

MIPIS

അ

В

BEE

**#5504 Western Pacific** Riveted-Side Superior Door 50' Steel Boxcar \$16.98 Retail

#7558 B&O 3-Bay Offset Triple Hopper \$16.98 Retail

#3550 SP&S 40' Steel Boxcar \$16.98 Retail

40' Steel Reefer \$17.98 Retail

**#2722 Central of Georgia** Wood-Side USRA Twin Hopper \$15.98 Retail

**#37614 CGW** 3-Car Set 41' Steel Gondolas \$49.98 Retail

40' Single Sheath Wood Boxcar \$16.98 Retail

USRA Twin Hopper \$15.98 Retail

G

during November 2016 Preproduction artwork shown Art & or Road Numbers may change N 0 R T H E R N RA IN L OA DI NG E B

(68)

#6522 Great Northern Pullman Standard Covered Hopper \$19.98 Retail