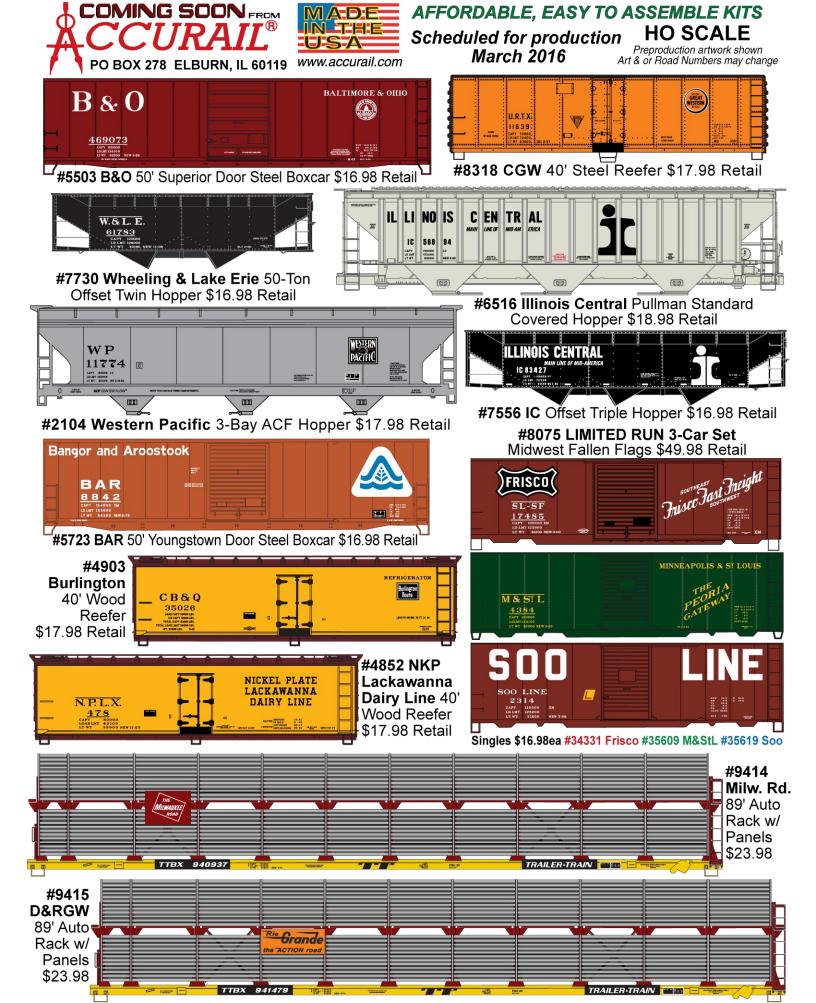

#25401 GM&O USRA Hopper \$15.98 Retail

(AB)

SOUTHERN

#6523 Penn Central Pullman Standard 3-Bay Covered Hopper \$19.98 Retail

HO SCALE

## Limited Run #8084 Great Northern 40' Boxcar 3-Car Set \$49.98 Retail

Great Northern Singles Available: #80841 (Top) AAR Boxcar-Red \$17.98 Retail #80842 (Middle) AAR Boxcar \$17.98 Retail #80843 (Bottom) Double Door Boxcar \$17.98 Retail

272409 CAPY 80000 LDLMT 82900 LTWT 53100 HE 6 #36191 Southern Railway 40' Double

Door Riveted Steel Boxcar \$17.98 Retail

**#7732 Bangor & Aroostook** Offset Twin Hopper \$17.98 Retail

#34321 GM&O 40' PS-1 Steel Boxcar \$17.98 Retail

Welded Steel Boxcar \$17.98 Retail

#25711 Boston & Maine USRA Twin Hopper \$16.98 Retail

#25661 New Haven USRA Twin Hopper \$16.98 Retail

#37594 Detroit Toledo & Ironton

41' Steel Gondola 3-Car Set \$46.98 Retail

ĎÆÌ

DT&I Singles Available #3759 \$16.98 Retail

DT&I

6039

DT&I 6185

DT&I 6247

C.V.

40257

MAD:F www.accurail.com

Scheduled for production January 2016

HO SCALE Preproduction artwork shown Art & or Road Numbers may change

#6514 Montana Rail Link Pullman Standard **Covered Hopper** \$18.98 Retail

AFFORDABLE, EASY TO ASSEMBLE KITS

#7729 Maine Central 50-Ton Offset Twin Hopper \$16.98 Retail

## Limited Run #8073 Northern Pacific 40' PS-1 Boxcar 3-Car Set \$49.98 Retail

**Northern Pacific Singles Available** #80731 \$16.98 Retail

CE 10-4 1

\$16.98 Retail

50' Exterior Post Steel Boxcar \$16.98 Retail

Δ

œÐ

œ

MERS

T||H||C|

67

അ

461 65

WES

WEES

Ы

HX 469

RR EX

FA

NA

NA HX

R

C

(00)

ollw

(ABD)

E

(AB)

Ν

E

I.

Р

۲

 $\mathbf{C}$ 

Ε

ľ,

FV

ELLE

EIN

N

П

D I N

D

D

П