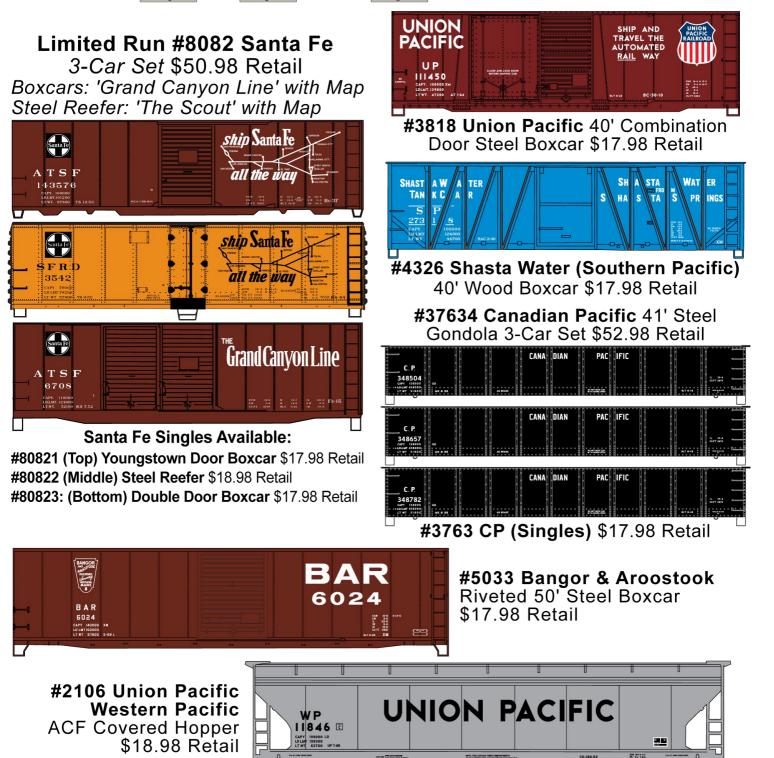

## Limited Run #8083 Pennsylvania 40' Boxcar 3-Car Set \$49.98 Retail

G

G.N. 171 532

CAPY LD LMT LT WT 200000 200300 62700

(AB)

R E A T

Pennsylvania Singles Available: #34212 (Top) PS-1 Boxcar \$17.98 Retail #36042 (Middle) Double Door Boxcar \$17.98 Retail #31022: (Bottom) Insulated Boxcar \$17.98 Retail