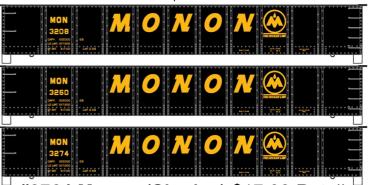

## #37644 Monon 41' Steel Gondola 3-Car Set \$52.98 Retail

#3764 Monon (Singles) \$17.98 Retail

#24324 Michigan Central USRA Hopper 3-Car Set \$49.98 Retail

MCRR Singles #2432 \$16.98 Retail

#75011 Santa Fe Triple Hopper \$17.98 Retail