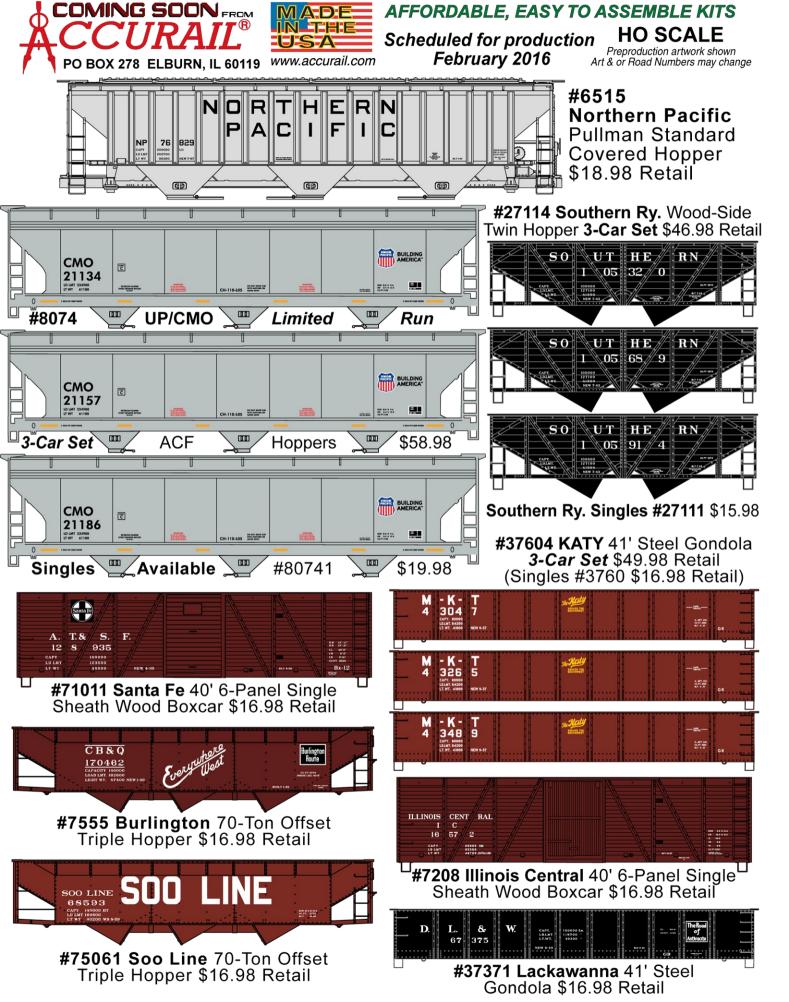

MAD:F www.accurail.com

Scheduled for production January 2016

HO SCALE Preproduction artwork shown Art & or Road Numbers may change

#6514 Montana Rail Link Pullman Standard **Covered Hopper** \$18.98 Retail

AFFORDABLE, EASY TO ASSEMBLE KITS

#7729 Maine Central 50-Ton Offset Twin Hopper \$16.98 Retail

## Limited Run #8073 Northern Pacific 40' PS-1 Boxcar 3-Car Set \$49.98 Retail

**Northern Pacific Singles Available** #80731 \$16.98 Retail

CE 10-4 1

\$16.98 Retail

50' Exterior Post Steel Boxcar \$16.98 Retail

D

MIPIS

അ

В

BEE

**#5504 Western Pacific** Riveted-Side Superior Door 50' Steel Boxcar \$16.98 Retail

#7558 B&O 3-Bay Offset Triple Hopper \$16.98 Retail

#3550 SP&S 40' Steel Boxcar \$16.98 Retail

40' Steel Reefer \$17.98 Retail

**#2722 Central of Georgia** Wood-Side USRA Twin Hopper \$15.98 Retail

**#37614 CGW** 3-Car Set 41' Steel Gondolas \$49.98 Retail

40' Single Sheath Wood Boxcar \$16.98 Retail