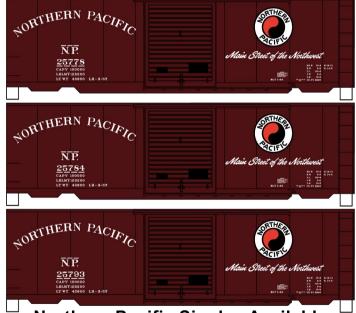

## Limited Run #8073 Northern Pacific 40' PS-1 Boxcar 3-Car Set \$49.98 Retail

**Northern Pacific Singles Available** #80731 \$16.98 Retail

CE 10-4 1

\$16.98 Retail

50' Exterior Post Steel Boxcar \$16.98 Retail