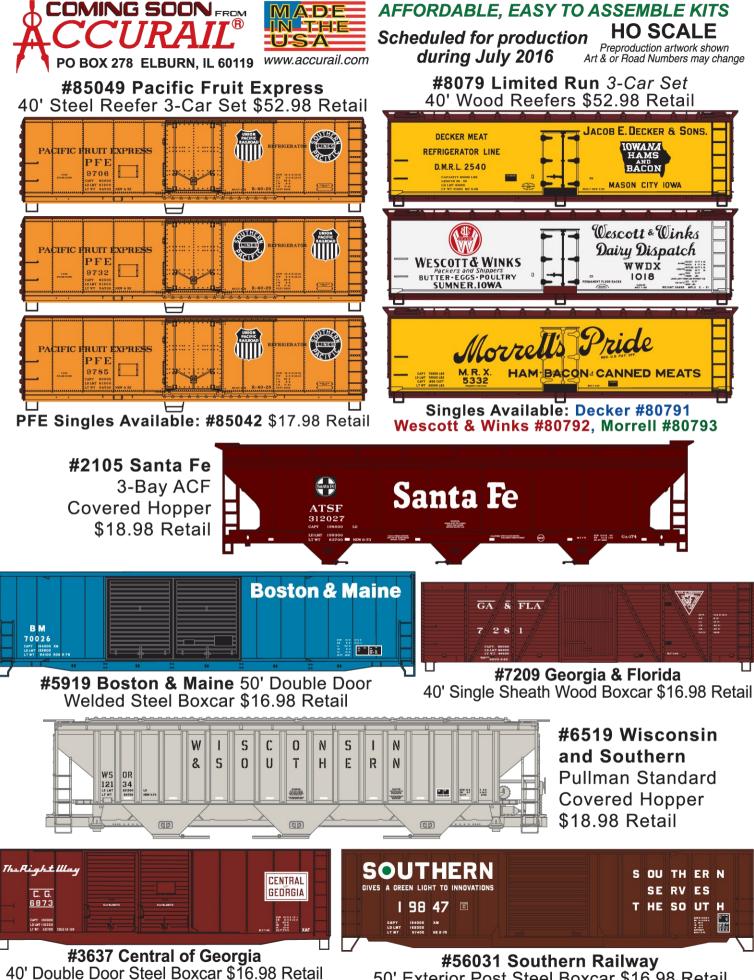

D

MIPIS

അ

В

BEE

**#5504 Western Pacific** Riveted-Side Superior Door 50' Steel Boxcar \$16.98 Retail

#7558 B&O 3-Bay Offset Triple Hopper \$16.98 Retail

#3550 SP&S 40' Steel Boxcar \$16.98 Retail