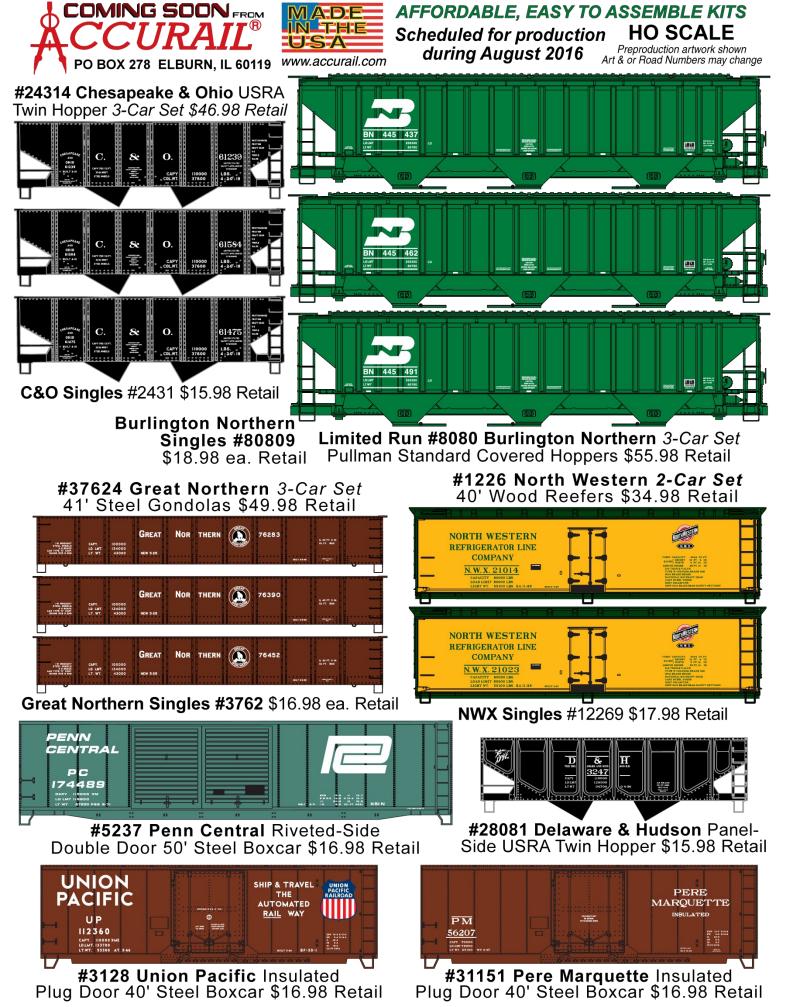

MAD:F www.accurail.com

Scheduled for production January 2016

HO SCALE Preproduction artwork shown Art & or Road Numbers may change

#6514 Montana Rail Link Pullman Standard **Covered Hopper** \$18.98 Retail

AFFORDABLE, EASY TO ASSEMBLE KITS

#7729 Maine Central 50-Ton Offset Twin Hopper \$16.98 Retail

D

MIPIS

അ

В

BEE

**#5504 Western Pacific** Riveted-Side Superior Door 50' Steel Boxcar \$16.98 Retail

#7558 B&O 3-Bay Offset Triple Hopper \$16.98 Retail

#3550 SP&S 40' Steel Boxcar \$16.98 Retail

40' Steel Reefer \$17.98 Retail

**#2722 Central of Georgia** Wood-Side USRA Twin Hopper \$15.98 Retail

**#37614 CGW** 3-Car Set 41' Steel Gondolas \$49.98 Retail

40' Single Sheath Wood Boxcar \$16.98 Retail