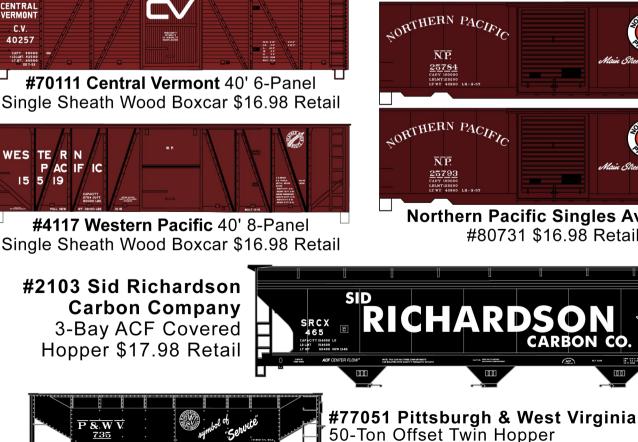

## Limited Run #8073 Northern Pacific 40' PS-1 Boxcar 3-Car Set \$49.98 Retail

**Northern Pacific Singles Available** #80731 \$16.98 Retail

CE 10-4 1

\$16.98 Retail

50' Exterior Post Steel Boxcar \$16.98 Retail