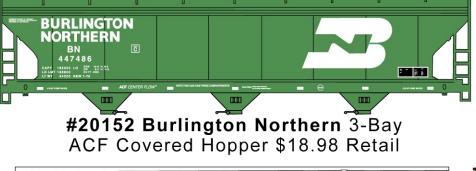

#25401 GM&O USRA Hopper \$15.98 Retail





(AB)

SOUTHERN

#6523 Penn Central Pullman Standard 3-Bay Covered Hopper \$19.98 Retail

HO SCALE

## Limited Run #8084 Great Northern 40' Boxcar 3-Car Set \$49.98 Retail





Great Northern Singles Available: #80841 (Top) AAR Boxcar-Red \$17.98 Retail #80842 (Middle) AAR Boxcar \$17.98 Retail #80843 (Bottom) Double Door Boxcar \$17.98 Retail

272409 CAPY 80000 LDLMT 82900 LTWT 53100 HE 6 #36191 Southern Railway 40' Double

Door Riveted Steel Boxcar \$17.98 Retail



**#7732 Bangor & Aroostook** Offset Twin Hopper \$17.98 Retail



#34321 GM&O 40' PS-1 Steel Boxcar \$17.98 Retail





Welded Steel Boxcar \$17.98 Retail



#25711 Boston & Maine USRA Twin Hopper \$16.98 Retail



#25661 New Haven USRA Twin Hopper \$16.98 Retail





#37594 Detroit Toledo & Ironton

41' Steel Gondola 3-Car Set \$46.98 Retail

ĎÆÌ

DT&I Singles Available #3759 \$16.98 Retail

DT&I

6039

DT&I 6185

DT&I 6247

C.V.

40257

MAD:F www.accurail.com

Scheduled for production January 2016

HO SCALE Preproduction artwork shown Art & or Road Numbers may change



#6514 Montana Rail Link Pullman Standard **Covered Hopper** \$18.98 Retail



AFFORDABLE, EASY TO ASSEMBLE KITS

#7729 Maine Central 50-Ton Offset Twin Hopper \$16.98 Retail

## Limited Run #8073 Northern Pacific 40' PS-1 Boxcar 3-Car Set \$49.98 Retail



**Northern Pacific Singles Available** #80731 \$16.98 Retail

CE 10-4 1



\$16.