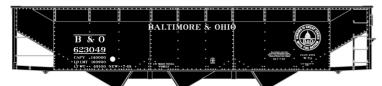

D

MIPIS

അ

В

BEE

**#5504 Western Pacific** Riveted-Side Superior Door 50' Steel Boxcar \$16.98 Retail

#7558 B&O 3-Bay Offset Triple Hopper \$16.98 Retail

#3550 SP&S 40' Steel Boxcar \$16.98 Retail