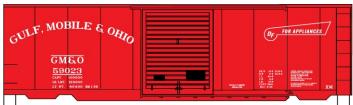

272409 CAPY 80000 LDLMT 82900 LTWT 53100 HE 6 #36191 Southern Railway 40' Double

Door Riveted Steel Boxcar \$17.98 Retail

**#7732 Bangor & Aroostook** Offset Twin Hopper \$17.98 Retail

#34321 GM&O 40' PS-1 Steel Boxcar \$17.98 Retail