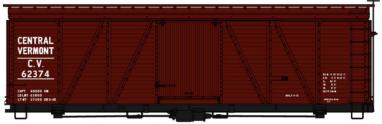

#### #8129 Limited Run Chesapeake & Ohio USRA Twin Hopper

**C&O Singles Available #81291** (Random from 3-Car Set) \$17.98 Retail

#1179 Central Vermont 36' Fowler Wood Boxcar \$18.98 Retail

**#1232 Chicago & North Western** 2-Car Set 36' Double Sheath Wood Boxcars \$36.98 Retail

Top #12321 Bottom #12322 \$18.98 Each Retail