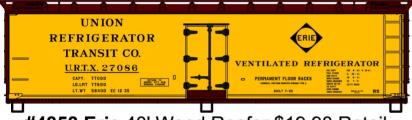

## #8128 Limited Run Pennsylvania

"Don't Stand Me Still!"
X29D with yellow Slogan
40' Steel Boxcar
3-Car Set \$55.98 Retail

Singles Available #81281 \$18.98 Each Retail

#4858 Erie 40' Wood Reefer \$19.98 Retail