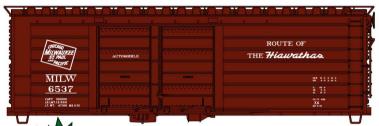

\*#3981 Milwaukee Road

'Hiawathas' 40' Rib-Side

Double Door Automobile

Steel Boxcar \$19.98 Retail

T#1809 Boston & Maine 36' Double Sheath Wood Boxcar w/Wood Ends & Straight Underframe \$19.98 Retail