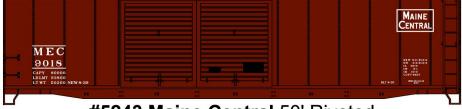

#### #7565 Great Northern

70-Ton Offset Triple Hopper \$18.98 Retail

#1175 Erie (Express) 36' Fowler Wood Boxcar \$18.98 Retail

**#5243 Maine Central** 50' Riveted Double Door Steel Boxcar \$18.98 Retail