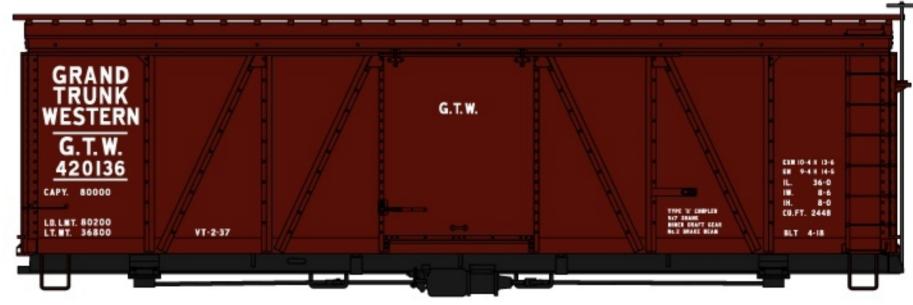

#1173 Grand Trunk Western 36' Fowler Wood Boxcar \$18.98 Retail

#4857 Northern Reefer Car Co Banana Distributing Company 40' Wood Reefer \$19.98 Retail

#3458 Louisville & Nashville 40' PS-1 Steel Boxcar \$18.98 Retail