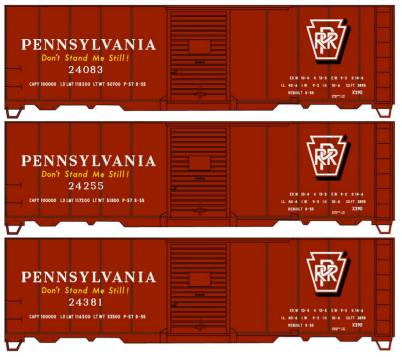

## #8128 Limited Run Pennsylvania

"Don't Stand Me Still!"
X29D with yellow Slogan
40' Steel Boxcar
3-Car Set \$55.98 Retail

Singles Available #81281 \$18.98 Each Retail

#4858 Erie 40' Wood Reefer \$19.98 Retail