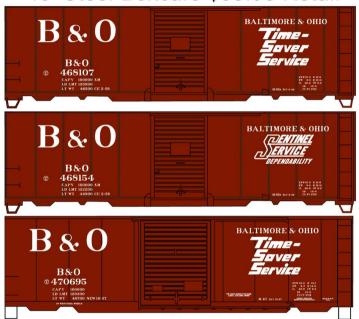

## #8130 Limited Run Baltimore & Ohio 3-Car Set 40' Steel Boxcars \$58.98 Retail

**B&O Singles Available** \$19.98 Each Retail #81301 (Top) Time-Saver Service AAR Boxcar 468107 #81302 (Middle) Sentinel Service AAR Boxcar 468154 #81303 (Top) Time-Saver Service PS-1 Boxcar 470695