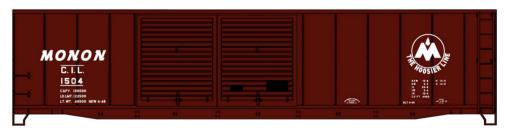

**#2436 Western Pacific** 55-Ton USRA Twin Hopper \$17.98 Retail

#5244 Monon (Chicago, Indianapolis & Louisville) 50' Double Door Steel Boxcar \$18.98 Retail

**#1178 Montreal & Atlantic (Canadian Pacific)** 36' Fowler Wood Boxcar \$18.98 Retail