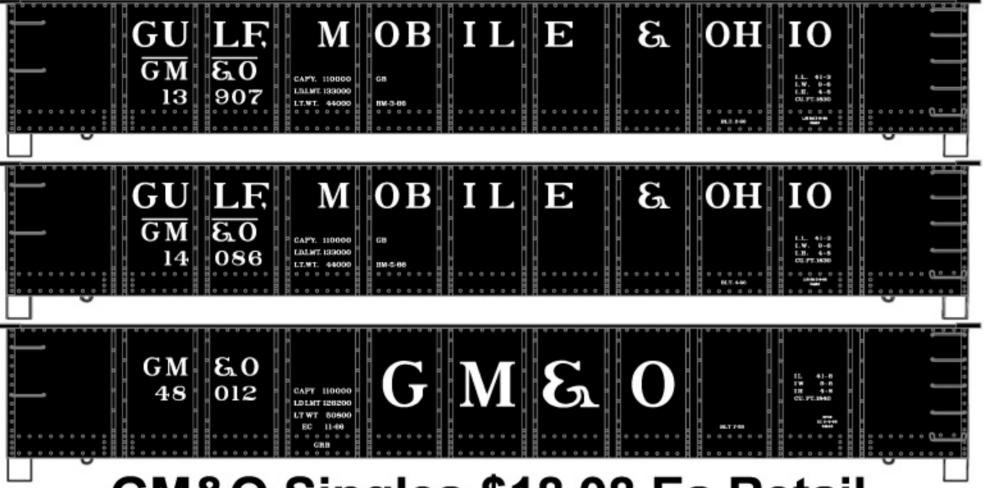

### #37064 Gulf Mobile & Ohio

41' Steel Gondola 3-Car Set \$55.98 Retail

GM&O Singles \$18.98 Ea Retail

#37061 (Top) 13900 Series #37062 (Middle) 14000 Series #37063 (Bottom) 48000 Series

#3994 Milwaukee Road 40' Rib Side Steel Boxcar 1968-1974 Repaint \$18.98 Retail