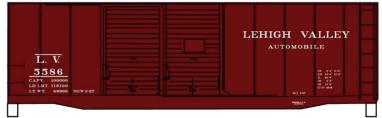

#### #4859 Grand Trunk Western

40' Wood Refrigerator Car \$20.98 Retail

#2437 Louisville Henderson & St. Louis (L&N)

USRA Twin Hopper \$18.98 Retail

#3642 Lehigh Valley 40' Steel Double Door Automobile Boxcar \$19.98 Retail