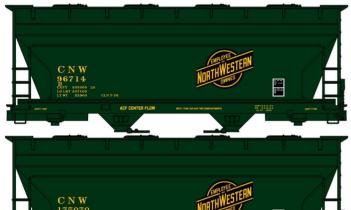

#### #8132 Limited Run Chicago & North Western 2-Bay ACF Covered Hoppers \$61.98 Retail

C&NW Singles Available #81321 \$20.98 Retail

#### #4859 Grand Trunk Western

40' Wood Refrigerator Car \$20.98 Retail

#2437 Louisville Henderson & St. Louis (L&N)

USRA Twin Hopper \$18.98 Retail

#3642 Lehigh Valley 40' Steel Double Door Automobile Boxcar \$19.98 Retail