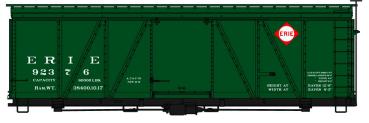

#### #7565 Great Northern

70-Ton Offset Triple Hopper \$18.98 Retail

#1175 Erie (Express) 36' Fowler Wood Boxcar \$18.98 Retail

**#5243 Maine Central** 50' Riveted Double Door Steel Boxcar \$18.98 Retail