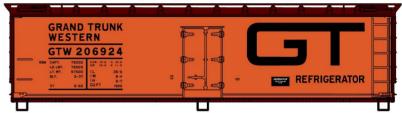

### #37064 Gulf Mobile & Ohio

41' Steel Gondola 3-Car Set \$55.98 Retail

GM&O Singles \$18.98 Ea Retail

#37061 (Top) 13900 Series #37062 (Middle) 14000 Series #37063 (Bottom) 48000 Series

#3994 Milwaukee Road 40' Rib Side Steel Boxcar 1968-1974 Repaint \$18.98 Retail

#1173 Grand Trunk Western 36' Fowler Wood Boxcar \$18.98 Retail

#4857 Northern Reefer Car Co Banana Distributing Company 40' Wood Reefer \$19.98 Retail

#3458 Louisville & Nashville 40' PS-1 Steel Boxcar \$18.98 Retail