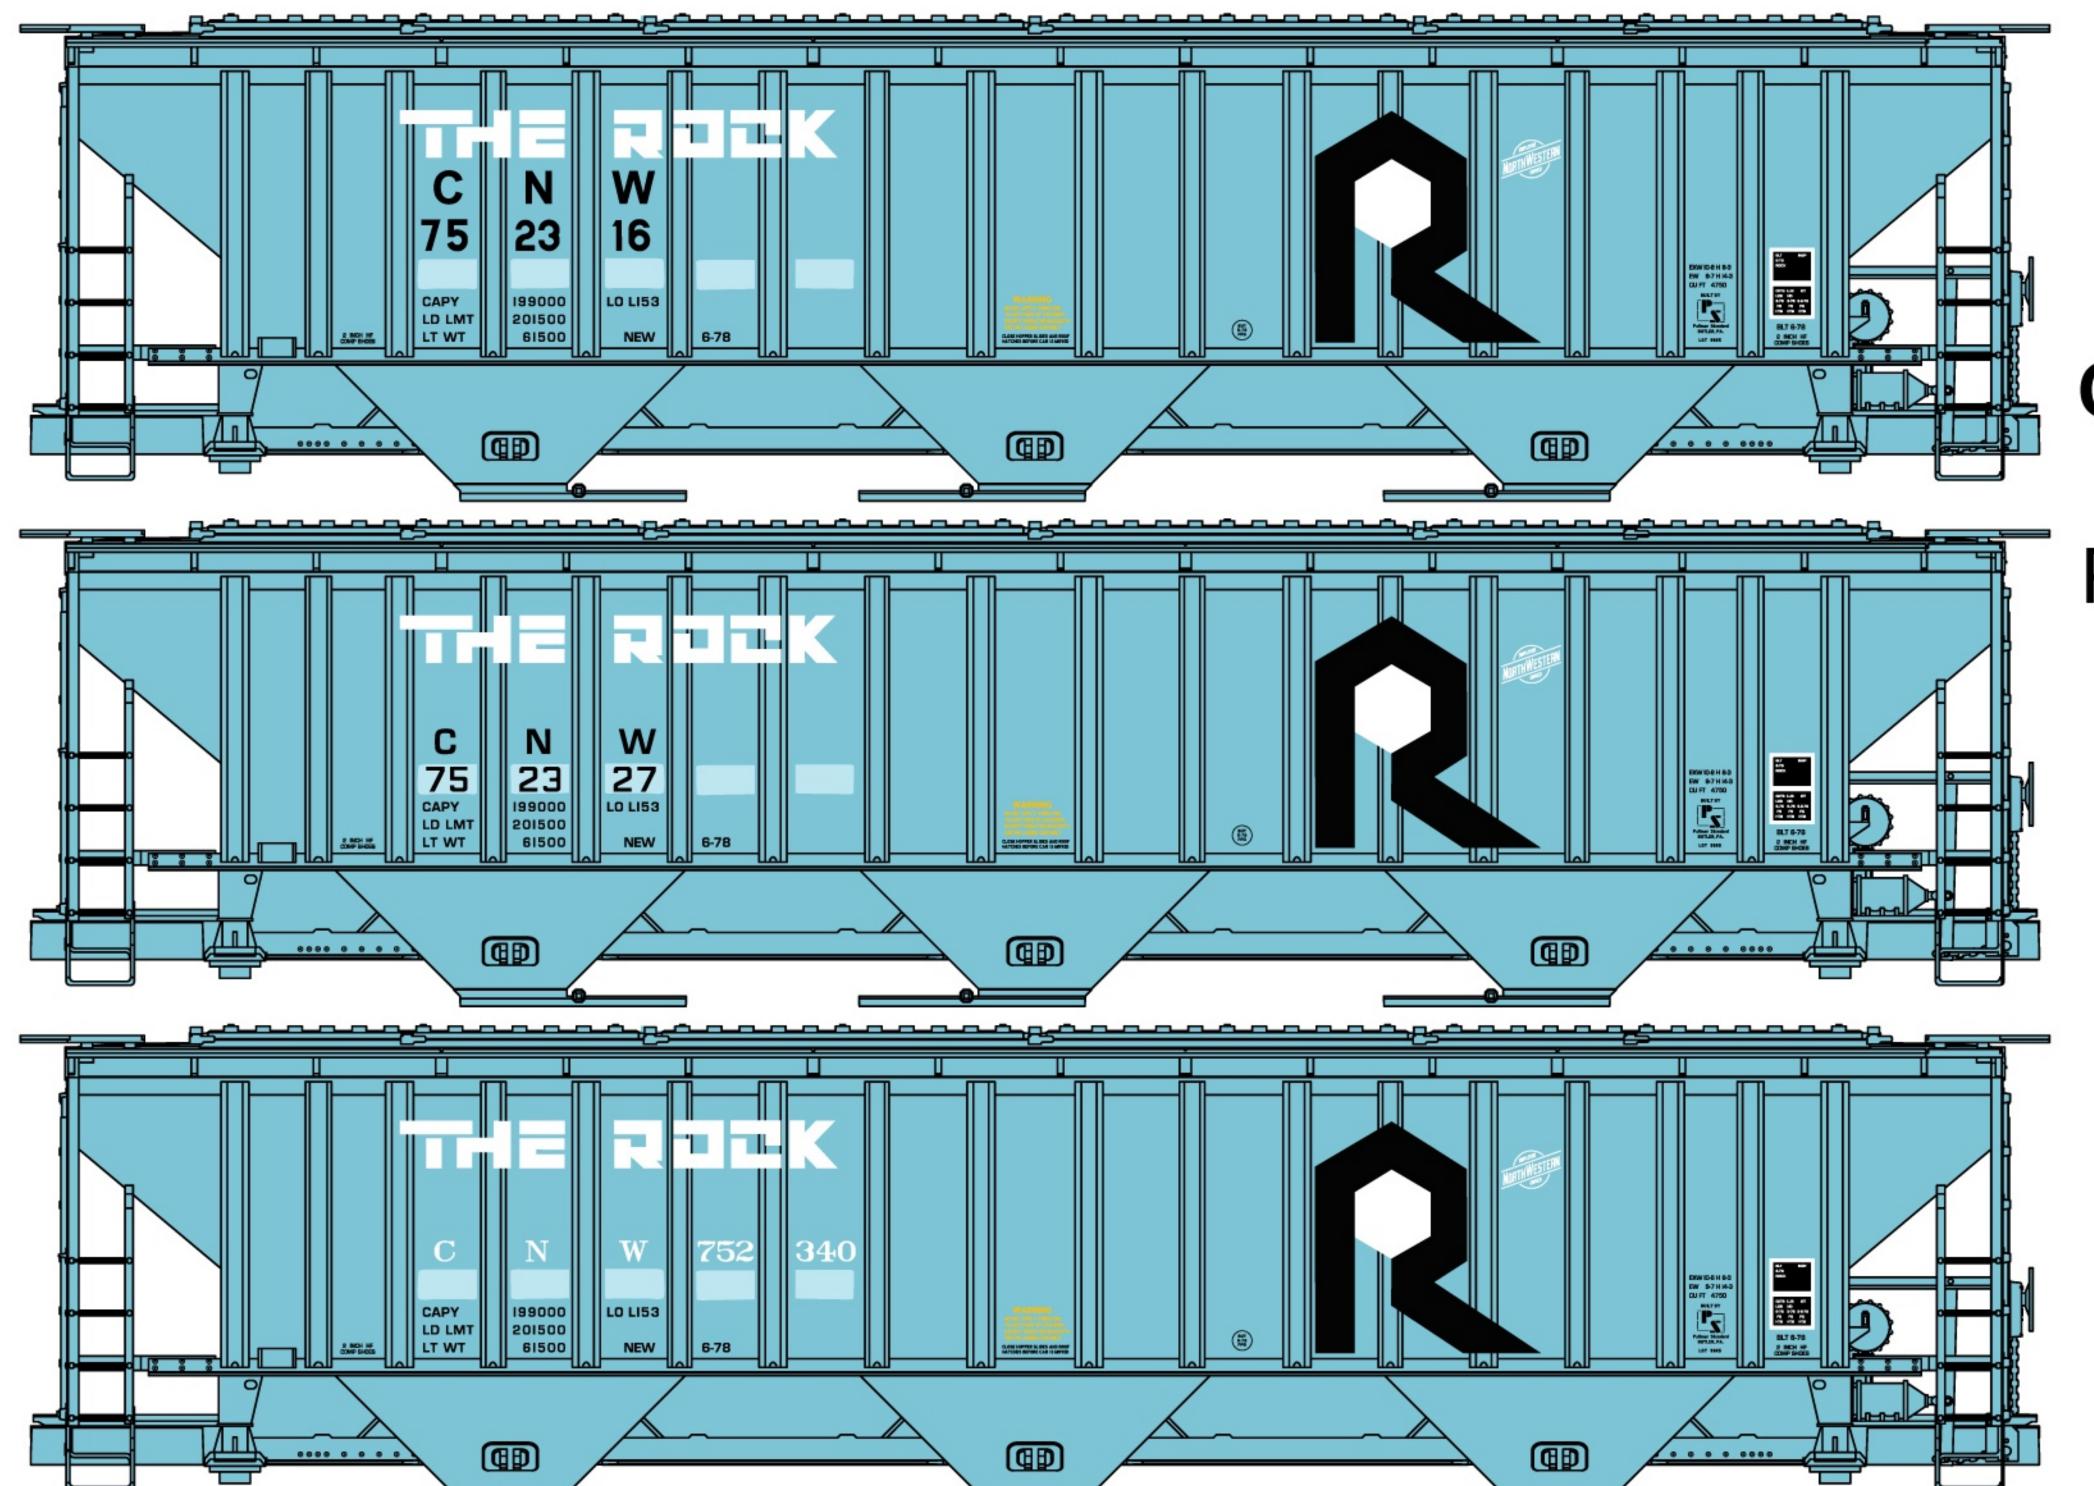

## Limited Run #8123

# Chicago & North Western Ex-Rock Island

Pullman Standard Covered Hopper 3-Car Set \$64.98 Retail

## Singles Available

\$21.98 Each Retail

#81231 (Top)

#81232 (Middle)

#81233 (Bottom)