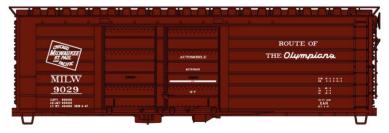

40' Rib-Side Double Door Steel Automobile Boxcar \$19.98 Retail

#20201 Norfolk & Western 3-Bay ACF Covered Hopper \$20.98 Retail

Scheduled for production December 2020/Jan 2021