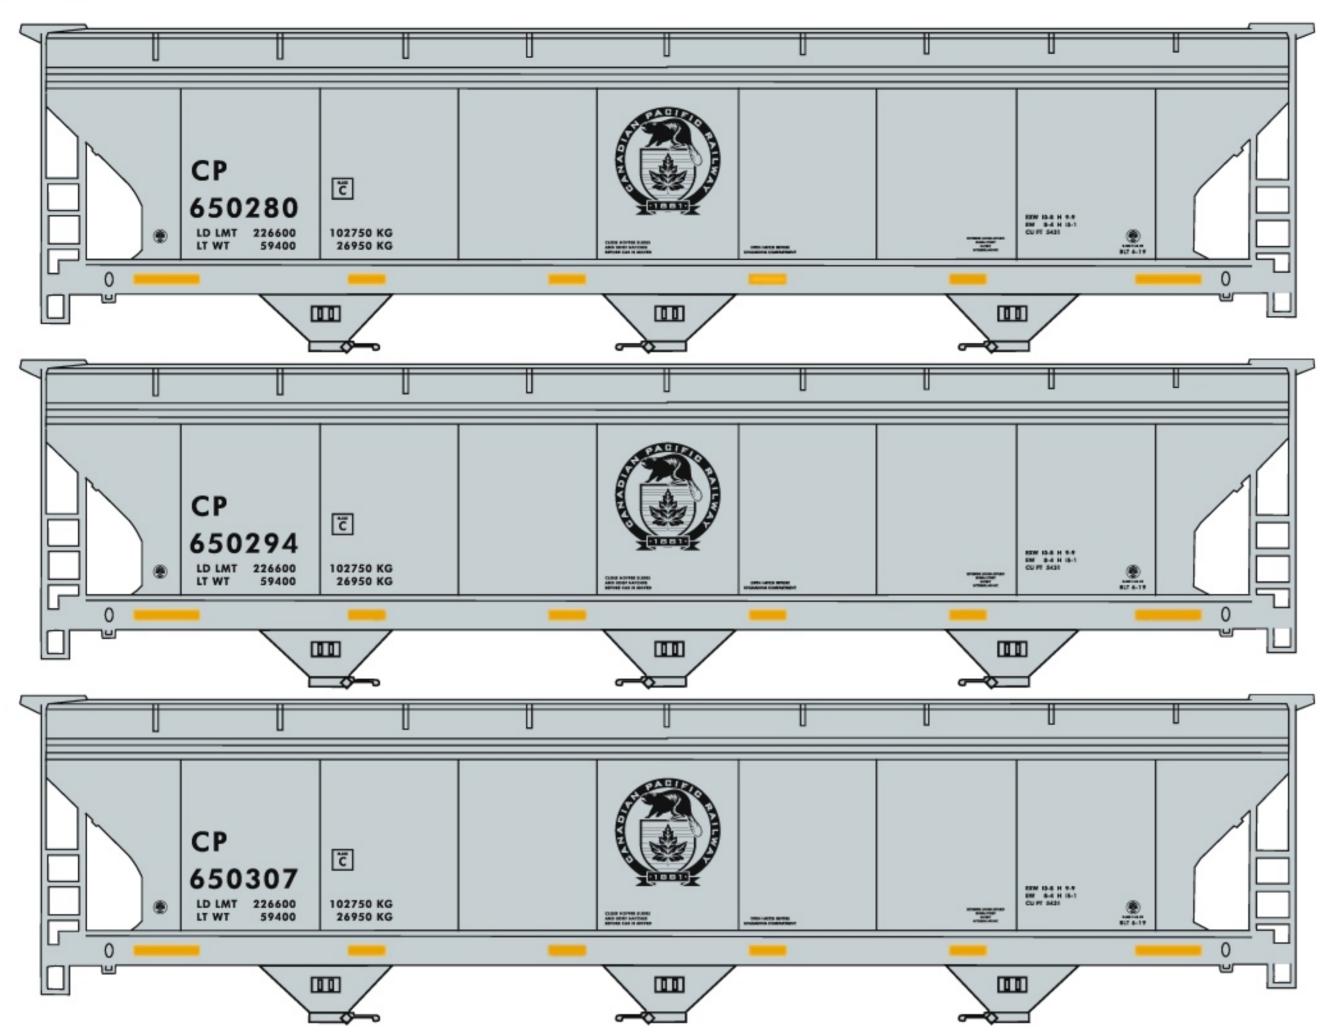

## Limited Run #8122 Canadian Pacific

3-Bay Covered Hopper

3-Car Set \$58.98 Retail

New CP Beaver Paint Scheme

Singles Available (Random from 3-Car Set) #81221 \$19.98 Retail