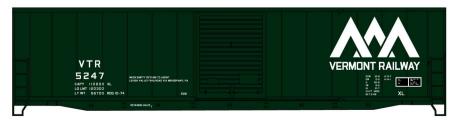

### **#5726 Vermont Ry**Welded Single Door

50' Steel Boxcar \$19.98 Retail

**#5663 Canadian Pacific**Exterior Post 50' Steel
Boxcar \$19.98 Retail

Scheduled for production November/December 2020 Preproduction artwork shown