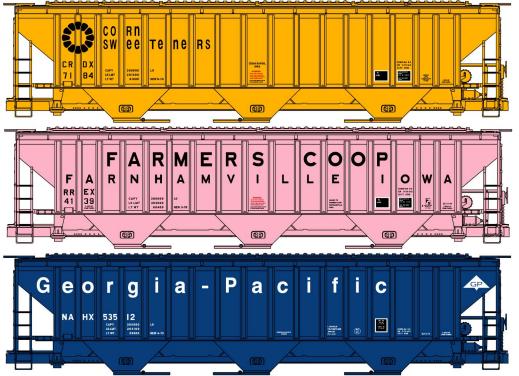

#### #8127 Limited Run Private Owner

Pullman Standard Covered Hopper 3-Car Set \$61.98 Retail

#### **Available Separately**

#81271 Corn Sweeteners #81272 Farmers Co-Op #81273 Georgia Pacific \$20.98 Each Retail

**#4648 Reading** 40' Double Sheath Wood Boxcar \$18.98 Retail

**#2588 Susquehanna & New York** 55-Ton USRA Twin Hopper \$17.98 Retail