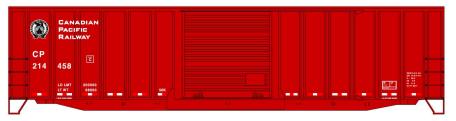

### **#5726 Vermont Ry**Welded Single Door

50' Steel Boxcar \$19.98 Retail

**#5663 Canadian Pacific**Exterior Post 50' Steel
Boxcar \$19.98 Retail

Scheduled for production November/December 2020 Preproduction artwork shown