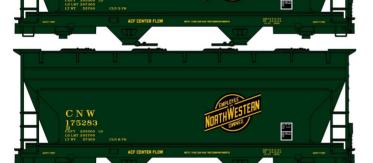

#### #8132 Limited Run Chicago & North Western 2-Bay ACF Covered Hoppers \$61.98 Retail

C&NW Singles Available #81321 \$20.98 Retail

#### #4859 Grand Trunk Western

40' Wood Refrigerator Car \$20.98 Retail

#2437 Louisville Henderson & St. Louis (L&N)

USRA Twin Hopper \$18.98 Retail

#3642 Lehigh Valley 40' Steel Double Door Automobile Boxcar \$19.98 Retail