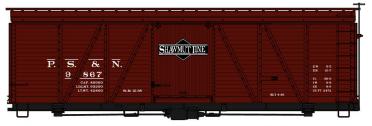

#### Singles Available #81261

\$19.98 ea. Retail

**#1177 Pittsburg, Shawmut & Northern** 36' Fowler Wood Boxcar \$18.98 Retail

#7566 Wheeling & Lake Erie 70-Ton Offset Triple Hopper \$18.98 Retail

**#3136 Fruit Growers Express/Penn Central** 40' Insulated Steel Boxcar \$18.98 Retail