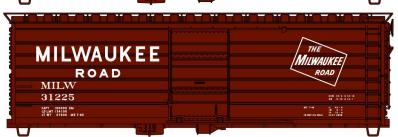

### #37064 Gulf Mobile & Ohio

41' Steel Gondola 3-Car Set \$55.98 Retail

GM&O Singles \$18.98 Ea Retail

#37061 (Top) 13900 Series #37062 (Middle) 14000 Series #37063 (Bottom) 48000 Series

#3994 Milwaukee Road 40' Rib Side Steel Boxcar 1968-1974 Repaint \$18.98 Retail