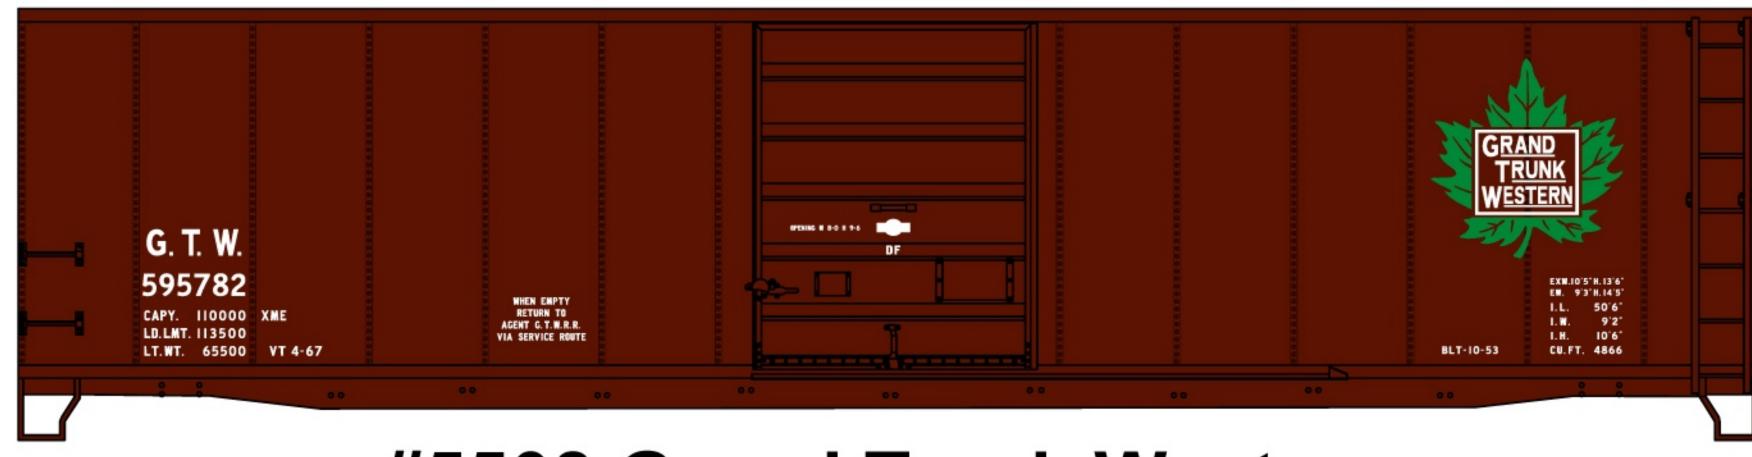

40' Steel Reefer \$19.98 Retail

#5508 Grand Trunk Western

50' Riveted Superior Door Steel Boxcar \$18.98 Retail

Scheduled for production April/May 2020

**HO SCALE** 

Preproduction artwork shown
Art & or Road Numbers subject to change