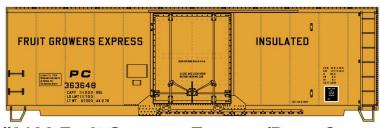

#### Singles Available #81261

\$19.98 ea. Retail

**#1177 Pittsburg, Shawmut & Northern** 36' Fowler Wood Boxcar \$18.98 Retail

#7566 Wheeling & Lake Erie 70-Ton Offset Triple Hopper \$18.98 Retail

**#3136 Fruit Growers Express/Penn Central** 40' Insulated Steel Boxcar \$18.98 Retail