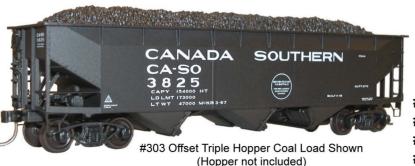

#### All Accurail Coal Loads to be restocked by late December

#301 USRA Twin Hopper (12) #302 Athearn Twin Hopper (12)

#303 Offset Triple Hopper (12)

#304 Offset Twin Hopper (12)

#351 USRA Twin Hopper (48)