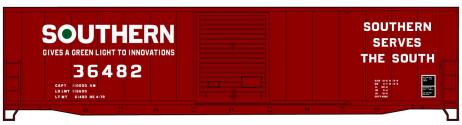

#### #1312 Denver & Rio Grande Western

36' Double Sheath Wood Boxcar \$18.98 Retail

#5725 Southern Railway 50' Welded-Side Single Door Steel Boxcar \$18.98 Retail

Scheduled for production June/July 2020

**HO SCALE** 