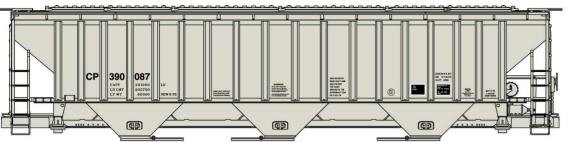

## Limited Run #8122 Canadian Pacific

3-Bay Covered Hopper

3-Car Set \$58.98 Retail

New CP Beaver Paint Scheme

Singles Available (Random from 3-Car Set) #81221 \$19.98 Retail