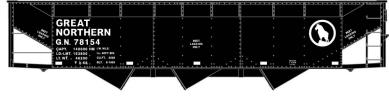

#### #7565 Great Northern

70-Ton Offset Triple Hopper \$18.98 Retail

#1175 Erie (Express) 36' Fowler Wood Boxcar \$18.98 Retail

**#5243 Maine Central** 50' Riveted Double Door Steel Boxcar \$18.98 Retail