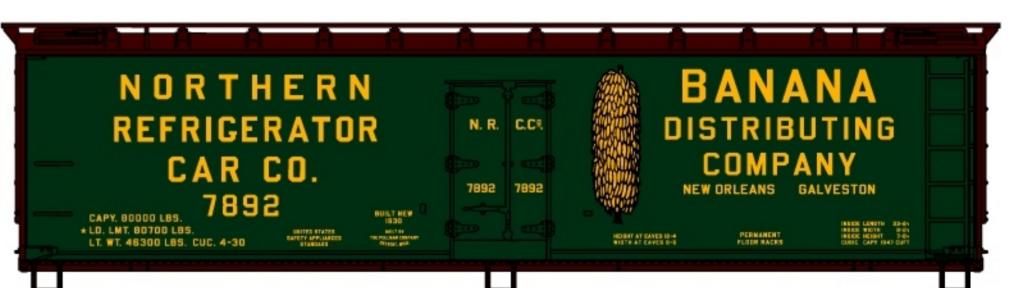

#1173 Grand Trunk Western 36' Fowler Wood Boxcar \$18.98 Retail

#4857 Northern Reefer Car Co Banana Distributing Company 40' Wood Reefer \$19.98 Retail

#3458 Louisville & Nashville 40' PS-1 Steel Boxcar \$18.98 Retail