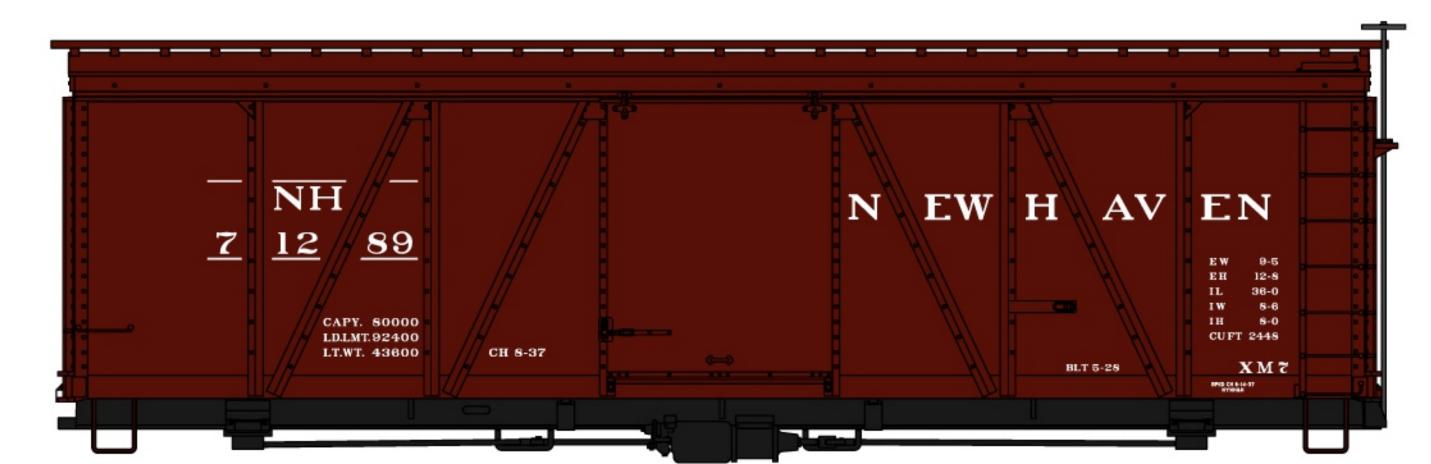

## **#7564 Candian National**

70-Ton Offset Triple Hopper \$18.98 Retail

#3135 Pacific Great Eastern

40' Insulated Steel Boxcar \$18.98 Retail

#1174 New Haven

36' Fowler Wood Boxcar \$18.98 Retail

#8527 National Packing Company