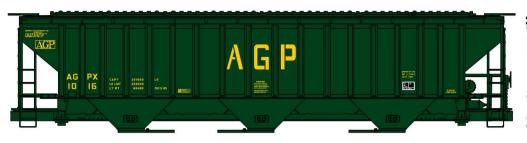

#### **HO SCALE**

Preproduction artwork shown
Art & or Road Numbers subject to change

#6546 Agri-Grain Processors Pullman Standard Covered Hopper \$21.98 Retail