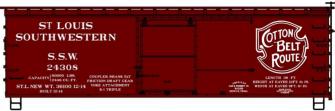

#1314 SSW Cotton Belt 36' Double Sheath Wood Boxcar w/Metal Ends & Fishbelly Underframe \$19.98 Retail

**#3137 Central New Jersey** 40' Insulated Steel Boxcar \$19.98 Retail

#1180 Chicago & North Western 36' Fowler Wood Boxcar \$19.98 Retail