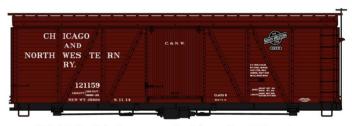

# Chicago & North Western Ex-Rock Island

Pullman Standard Covered Hopper 3-Car Set \$64.98 Retail

## Singles Available

\$21.98 Each Retail

#81231 (Top)

#81232 (Middle)

#81233 (Bottom)