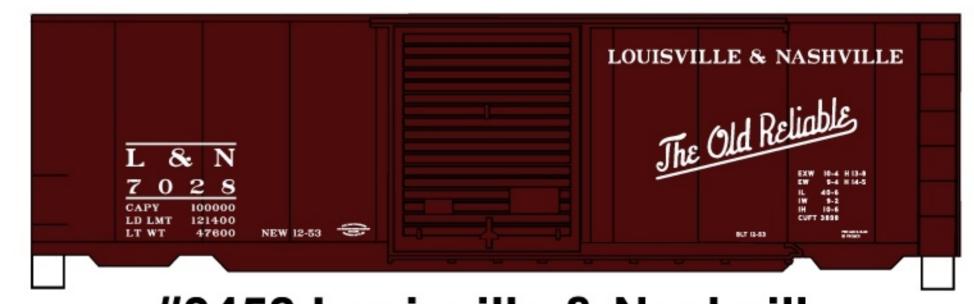

#1173 Grand Trunk Western 36' Fowler Wood Boxcar \$18.98 Retail

#4857 Northern Reefer Car Co Banana Distributing Company 40' Wood Reefer \$19.98 Retail

#3458 Louisville & Nashville 40' PS-1 Steel Boxcar \$18.98 Retail