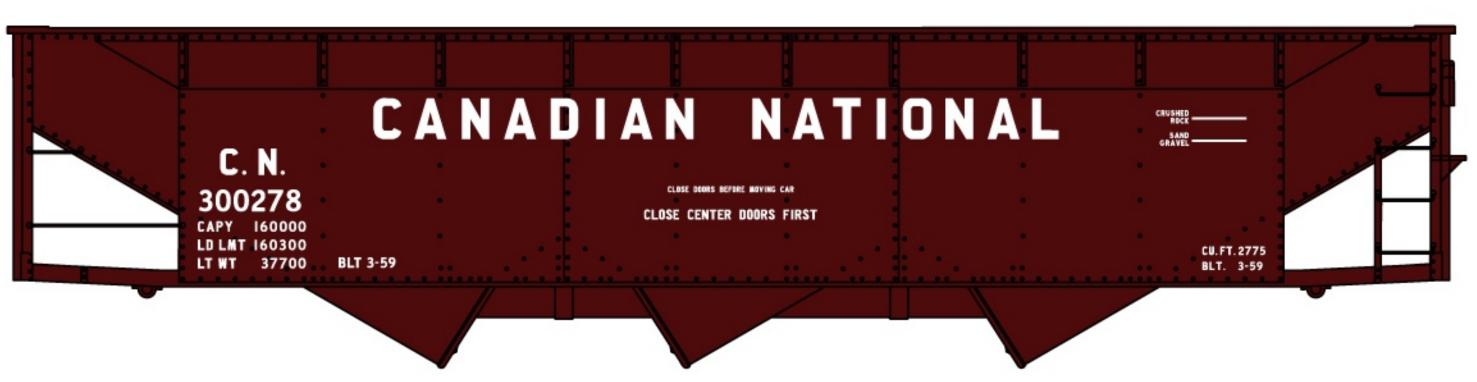

## **#7564 Candian National**

70-Ton Offset Triple Hopper \$18.98 Retail

#3135 Pacific Great Eastern

40' Insulated Steel Boxcar \$18.98 Retail

#1174 New Haven

36' Fowler Wood Boxcar \$18.98 Retail

#8527 National Packing Company