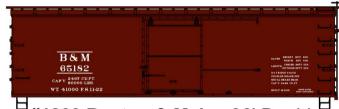

\*#3981 Milwaukee Road

'Hiawathas' 40' Rib-Side

Double Door Automobile

Steel Boxcar \$19.98 Retail

T#1809 Boston & Maine 36' Double Sheath Wood Boxcar w/Wood Ends & Straight Underframe \$19.98 Retail