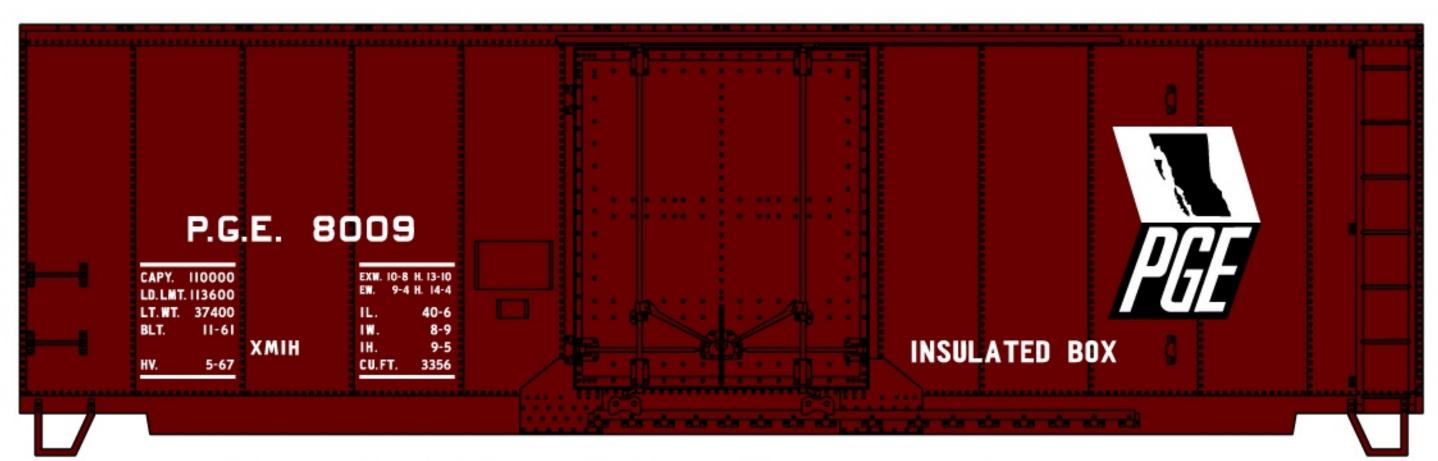

## **#7564 Candian National**

70-Ton Offset Triple Hopper \$18.98 Retail

#3135 Pacific Great Eastern

40' Insulated Steel Boxcar \$18.98 Retail

#1174 New Haven

36' Fowler Wood Boxcar \$18.98 Retail

#8527 National Packing Company