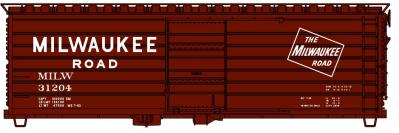

### #37064 Gulf Mobile & Ohio

41' Steel Gondola 3-Car Set \$55.98 Retail

GM&O Singles \$18.98 Ea Retail

#37061 (Top) 13900 Series #37062 (Middle) 14000 Series #37063 (Bottom) 48000 Series

#3994 Milwaukee Road 40' Rib Side Steel Boxcar 1968-1974 Repaint \$18.98 Retail