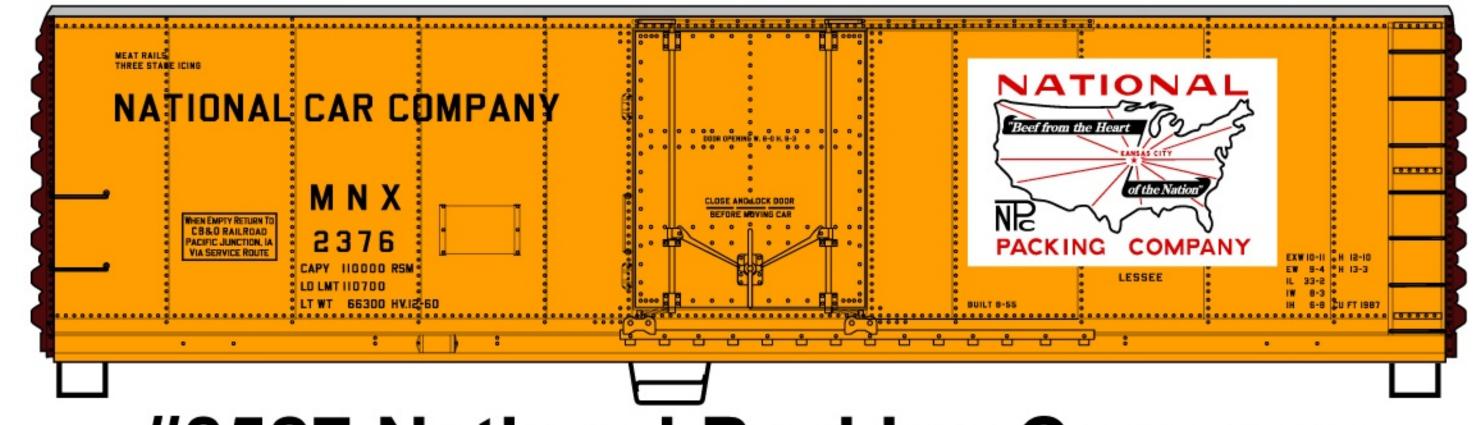

## **#7564 Candian National**

70-Ton Offset Triple Hopper \$18.98 Retail

#3135 Pacific Great Eastern

40' Insulated Steel Boxcar \$18.98 Retail

#1174 New Haven

36' Fowler Wood Boxcar \$18.98 Retail

#8527 National Packing Company

40' Steel Reefer \$19.98 Retail

#5508 Grand Trunk Western

50' Riveted Superior Door Steel Boxcar \$18.98 Retail

Scheduled for production April/May 2020

**HO SCALE** 

Preproduction artwork shown
Art & or Road Numbers subject to change