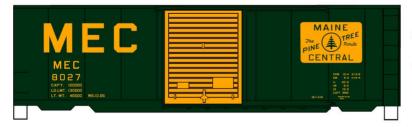

#### #7565 Great Northern

70-Ton Offset Triple Hopper \$18.98 Retail

#1175 Erie (Express) 36' Fowler Wood Boxcar \$18.98 Retail

**#5243 Maine Central** 50' Riveted Double Door Steel Boxcar \$18.98 Retail