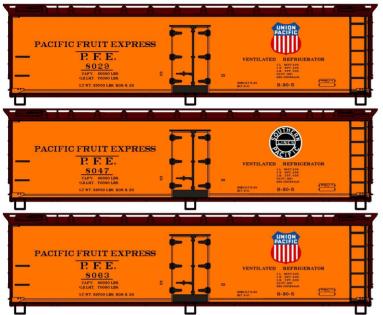

#### #8131 Limited Run Pacific Fruit Express 3-Car Set 40' Wood Reefers \$61.98 Retail

PFE Singles #81311 \$20.98 Retail

#3559 Nashville Chattanooga & St. Louis 40' Single Door Steel Boxcar \$19.98 Retail