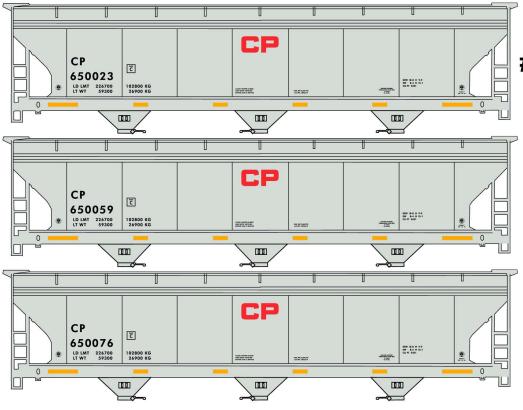

## Limited Run #8122 Canadian Pacific

3-Bay Covered Hopper

3-Car Set \$58.98 Retail

New CP Beaver Paint Scheme

Singles Available (Random from 3-Car Set) #81221 \$19.98 Retail