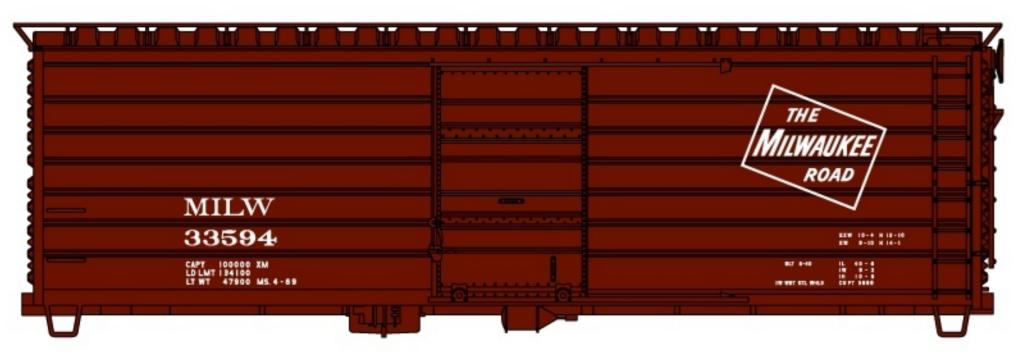

### #37064 Gulf Mobile & Ohio

41' Steel Gondola 3-Car Set \$55.98 Retail

GM&O Singles \$18.98 Ea Retail

#37061 (Top) 13900 Series #37062 (Middle) 14000 Series #37063 (Bottom) 48000 Series

#3994 Milwaukee Road 40' Rib Side Steel Boxcar 1968-1974 Repaint \$18.98 Retail