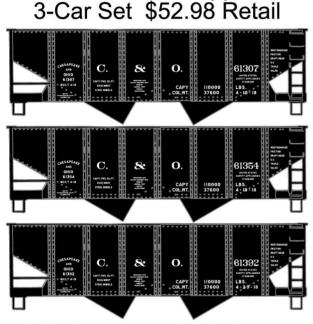

#### #8129 Limited Run Chesapeake & Ohio USRA Twin Hopper

**C&O Singles Available #81291** (Random from 3-Car Set) \$17.98 Retail

#1179 Central Vermont 36' Fowler Wood Boxcar \$18.98 Retail

**#1232 Chicago & North Western** 2-Car Set 36' Double Sheath Wood Boxcars \$36.98 Retail