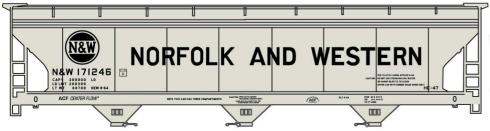

#### **HO SCALE**

Preproduction artwork shown Art & or Road Numbers subject to change

#20271 Seaboard 3-Bay ACF Covered Hopper \$20.98 Retail