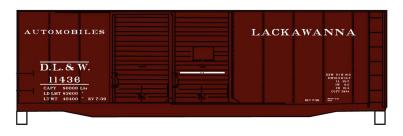

Double Sheath Wood Boxcar \$18.98 Retail

#3641 Delaware, Lackawanna & Western 40' Double Door Steel Boxcar \$18.98 Retail

Scheduled for production July/August 2020

**HO SCALE** 

Preproduction artwork shown
Art & or Road Numbers subject to change