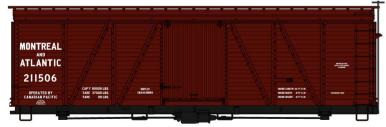

**#2436 Western Pacific** 55-Ton USRA Twin Hopper \$17.98 Retail

#5244 Monon (Chicago, Indianapolis & Louisville) 50' Double Door Steel Boxcar \$18.98 Retail

**#1178 Montreal & Atlantic (Canadian Pacific)** 36' Fowler Wood Boxcar \$18.98 Retail