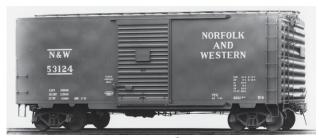

#### **New Paint Scheme**

#5021 N&W #53124......\$36.95 40' Boxcar - 8' Door, Built 1953, Factory New, Boxcar Red