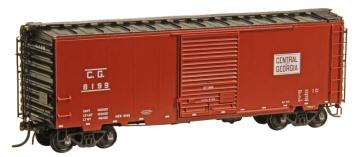

## **HO-Scale Ready-to-Run Rolling Stock**

5020 CG #8199...... \$38.95

Central of Georgia Lot: 8150 - Series: 7300-8290 BLT. 1953 - Factory New Red Oxide

6403 D&H #22164 ...... \$38.95

Delaware & Hudson Lot: 8298 - Series: 22000-22249 BLT. 1956 - Factory New Boxcar Red