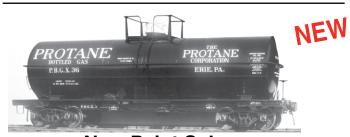

#### New Paint Scheme

PBGX #36 .....\$44.95

Tank Car - Protane Corp., Full Platform, Built 1947, Factory New, Black

WARNING: Cancer and Reproductive Harm - www.p65warnings.ca.gov

**April Pre-Order** 

#6406 TS #501.....\$39.95 50' Boxcar - 8' Door, Built 1955, Factory New, Boxcar Red