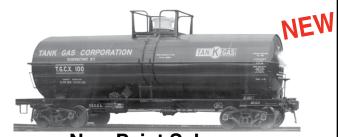

#### New Paint Scheme

TGCX #100.....\$44.95

Tank Car - Tank Gas Corp., Full Platform, Built 1948, Factory New, Black

MARNING: CHOKING HAZARD - Small Parts - Not for children under 14 years.