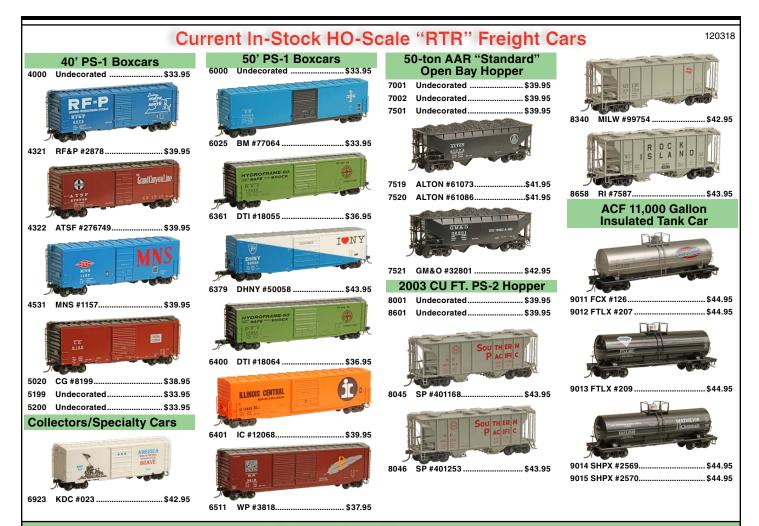

## **HO-Scale Ready-to-Run Rolling Stock**

5020 CG #8199...... \$38.95

Central of Georgia Lot: 8150 - Series: 7300-8290 BLT. 1953 - Factory New Red Oxide

6403 D&H #22164 ...... \$38.95

Delaware & Hudson Lot: 8298 - Series: 22000-22249 BLT. 1956 - Factory New Boxcar Red