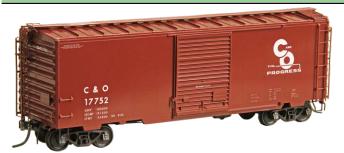

lt 1955, Factory New, Boxcar Red



#### New Paint Scheme

TGCX #100.....\$44.95

Tank Car - Tank Gas Corp., Full Platform, Built 1948, Factory New, Black

MARNING: CHOKING HAZARD - Small Parts - Not for children under 14 years.

# Place your Pre-Order Today

# May / June Pre-Order



#### **New Paint Scheme**

#4835 TPW #621 ......\$39.95 40' Boxcar - 7' Door, Built 1953, Repaint 6-62, Pullman Green



#### **New Paint Scheme**

#7522 NCStL #47541 ...... \$40.95 Open Hopper - Built 1949, Factory New, Red Oxide



#### **New Paint Scheme**

#5021 N&W #53124......\$36.95 40' Boxcar - 8' Door, Built 1953, Factory New, Boxcar Red



#### **New Paint Scheme**

#8659 CR #878390 ..............\$43.95 Open Hopper - Built 1956, Repaint 7-77, Alkali Resisting Light Gray

# July / August Pre-Order







#6743 D&RGW #63541 ......\$38.95 50' Boxcar - 15' Door, Built 1957, Factory New, Boxcar Red



#6412 MP #81840 ......\$38.95 50' Boxcar - 8' Door, Built 1959, Factory New, Boxcar Red

Pre-Order Schedule Subject to change.

★ WARNING: Cancer and Reproductive Harm - www.p65warnings.ca.gov NW, DRGW, MKT, MP, SP, SSW, UP, & WP marks are made under trademark license from Union Pacific Railroad Company. MARNING: CHOKING HAZARD - Small Parts - Not for children under 14 years.

Lettering similar to cars shown \*Subject to change without no