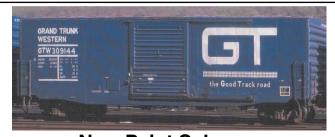

#### **New Paint Scheme**

#6405 GTW #309144......\$39.95

50' Boxcar - 10' Door, Built 1970, Repaint 11-89, Blue (Cushion Underframe)

▲ WARNING: CHOKING HAZARD - Small Parts - Not for children under 14 years.