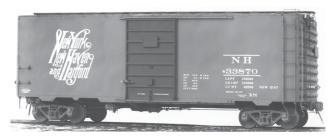

# **New 1947 Body Style PS-1 Boxcar**

#4323 NH #33870 ......\$39.95 40' Boxcar - 7' Door, Built 1947, Factory New, Boxcar Red, Black door