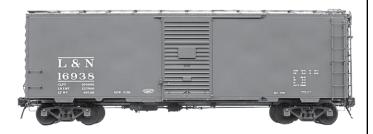

# July / August Pre-Order

#6743 D&RGW #63541 ......\$38.95 50' Boxcar - 15' Door, Built 1957, Factory New, Boxcar Red

#6412 MP #81840 ......\$38.95 50' Boxcar - 8' Door, Built 1959, Factory New, Boxcar Red