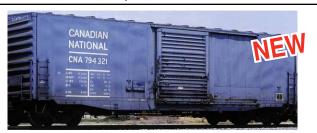

#### **New Paint Scheme**

#6404 CNA #794321......\$39.95 50' Boxcar - 10' Door, Built 1970, Repaint 2-86, Blue (Cushion Underframe)

⚠ WARNING: Cancer and Reproductive Harm - www.p65warnings.ca.gov