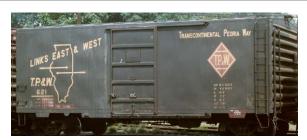

#### **New Paint Scheme**

#4835 TPW #621 ......\$39.95 40' Boxcar - 7' Door, Built 1953, Repaint 6-62, Pullman Green