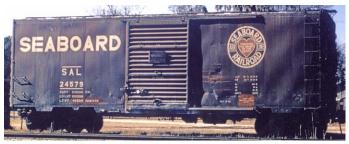

#### **New Paint Scheme**

#5128 SAL #24579.....\$39.95 40' Boxcar - 8' Door, Built 1951, Shopped 1969, Boxcar Red