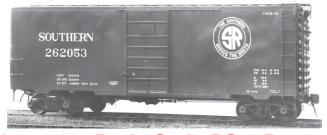

# New 1948 Body Style PS-1 Boxcar

#4324 SOU #262053 ...........\$39.95 40' Boxcar - 6' Door, Built 1948, Factory New, Boxcar Red