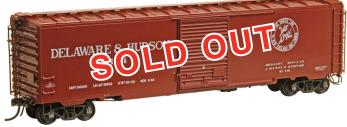

## **HO-Scale Ready-to-Run Rolling Stock**

5020 CG #8199...... \$38.95

Central of Georgia Lot: 8150 - Series: 7300-8290 BLT. 1953 - Factory New Red Oxide

6403 D&H #22164 ...... \$38.95

Delaware & Hudson Lot: 8298 - Series: 22000-22249 BLT. 1956 - Factory New Boxcar Red

**SOLD OUT** 