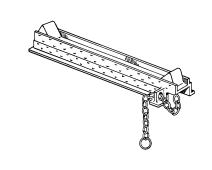

rs shown "Subject to change without notice."



- Craftsman Quality detailing engineered throughout the plastic & die-cast metal components.
- Kadee® Magne-Matic® Metal Couplers with delayed centering action for accurate, reliable coupling that lasts & lasts.
- Kadee® smooth rolling non magnetic metal RP-25 wheels & fully sprung metal trucks.
- Precision balanced for optimum performance.
- Made in the U.S.A.
- HO-Scale





Kadee Logging Equipment offers the ultimate in HO-Scale logging. Each piece is unique and filled with details. Craftsman quality Kits bring historical realism and legendary quality rolling stock to your layout.

Logcar kits #101, #102, #103, #104 and #107 include trucks with ribbed back wheels.

# MASTER CRAFTSMAN KITS





#101-bab ..... \$7.50
- Disconnect Bunk Only





# **Skeleton Log Car**

#102 - Skeleton Log Car Kit . . . . . \$33.25



#102-bab . . \$13.75 - Skeleton Bunk Only



\*Logs & Log cars are unpainted.
Photos are for sample prepossess only.

# Truss Log Car

#103 - Truss Log Car Kit . . . . . \$40.35



#103-ab ... \$12.50 - Truss Bunk Only



\*Logs & Log cars are unpainted.
Photos are for sample prepossess only.

## **Logging Caboose**

#104 - Logging Caboose Kit . . . . . \$24.85



## Log Load

**LL** - Unassembled Log Kit . . \$5.10 Requires Painting



\*Logs are unpainted. Photos are for sample prepossess only.







\*Logs & Log cars are unpainted. Photos are for sample prepossess only.