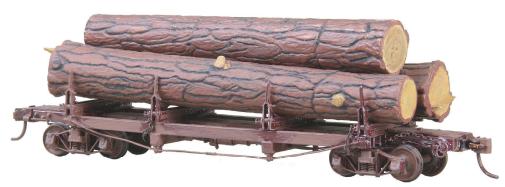

# **Skeleton Log Car**

#102 - Skeleton Log Car Kit . . . . . \$33.25

#102-bab . . \$13.75 - Skeleton Bunk Only

\*Logs & Log cars are unpainted.
Photos are for sample prepossess only.

# Truss Log Car

#103 - Truss Log Car Kit . . . . . \$40.35

#103-ab ... \$12.50 - Truss Bunk Only

\*Logs & Log cars are unpainted.
Photos are for sample prepossess only.