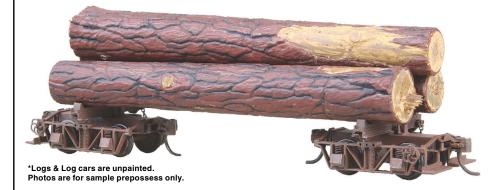

# **Skeleton Log Car**

#102 - Skeleton Log Car Kit . . . . . \$33.25

#102-bab . . \$13.75 - Skeleton Bunk Only

\*Logs & Log cars are unpainted.
Photos are for sample prepossess only.

# Truss Log Car

#103 - Truss Log Car Kit . . . . . \$40.35

#103-ab ... \$12.50 - Truss Bunk Only

\*Logs & Log cars are unpainted.
Photos are for sample prepossess only.