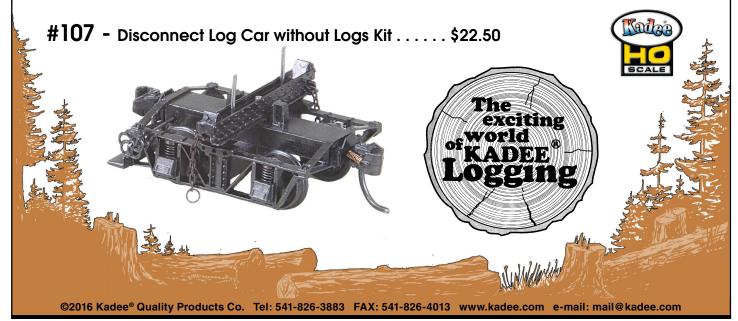

Logcar kits #101, #102, #103, #104 and #107 include trucks with ribbed back wheels.