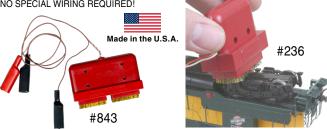

#### **Speedi Loco Driver Cleaner**

Quickly and simply spins dirt and gum from locomotive drive wheels. Restores electrical pickup, eliminates erratic locomotive performance due to dirty, scummed wheel treads! Just clip brush leads any place on running rails. Locomotive motor thus powered, spins drivers against brush to whisk away grime and corrosion from driver treads in seconds. Works with DCC. A real hobby helper!

NO SPECIAL WIRING REQUIRED!

Speedi Driver Cleaner for HOn3 to O Scale

Speedi Loco Driver Cleaner O to G Scale