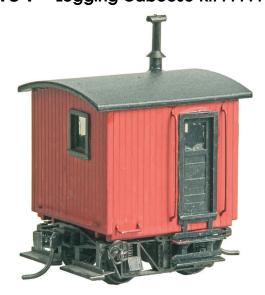

Equipment offers the ultimate in HO-Scale logging. Each piece is unique and filled with details. Craftsman quality Kits bring historical realism and legendary quality rolling stock to your layout.

Logcar kits #101, #102, #103, #104 and #107 include trucks with ribbed back wheels.

# MASTER CRAFTSMAN KITS





#101-bab ..... \$7.50
- Disconnect Bunk Only





# **Skeleton Log Car**

#102 - Skeleton Log Car Kit . . . . . \$33.25



#102-bab . . \$13.75 - Skeleton Bunk Only



\*Logs & Log cars are unpainted.
Photos are for sample prepossess only.

# Truss Log Car

#103 - Truss Log Car Kit . . . . . \$40.35



#103-ab ... \$12.50 - Truss Bunk Only



\*Logs & Log cars are unpainted.
Photos are for sample prepossess only.

## **Logging Caboose**

#104 - Logging Caboose Kit . . . . . \$24.85



## Log Load

**LL** - Unassembled Log Kit . . \$5.10 Requires Painting



\*Logs are unpainted. Photos are for sample prepossess only.







\*Logs & Log cars are unpainted. Photos are for sample prepossess only.