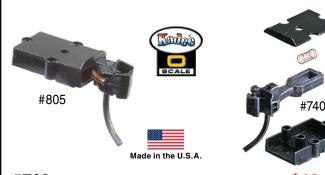

#### **O-Scale Body Mount Couplers**

**Medium Centerset Metal Couplers with Metal Gearboxes** 

#740..... New Generation Type E Metal Coupler with Metal Gearboxes Two pair per package

Original Style Metal Coupler with Metal Gearboxes One pair per package