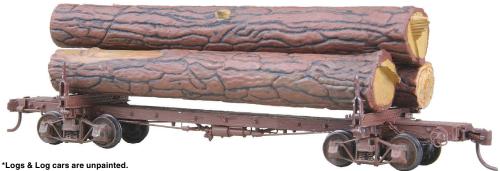

## Log Load

**LL** - Unassembled Log Kit . . \$5.10 Requires Painting

\*Logs are unpainted. Photos are for sample prepossess only.

\*Logs & Log cars are unpainted. Photos are for sample prepossess only.