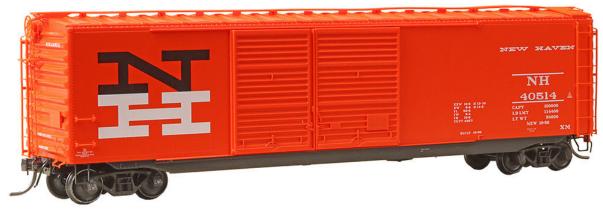

### HO-Scale

New Haven, #6744 NH Rd No. #40514 Lot: 8640 , Series: 40500-40514 , BLT. 1956 , Factory New \$39.95