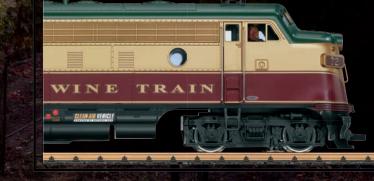

## Napa Valley Wine Train Diesel Locomotive

NAPA VALLEY WINE TRA

NAPA VALLEY RAILROAD

This is a model of an EMD F7A unit diesel locomotive painted and lettered for the Napa Valley Wine Train, representing the locomotive as it looks today. Both trucks are driven with powerful ball bearing mounted Bühler motors. The locomotive has traction tires and a built-in MFX/DCC decoder for a variety of digitally controlled light and sound functions. There are many separately applied details and the doors can open. Length over the couplers 61 cm / 24".