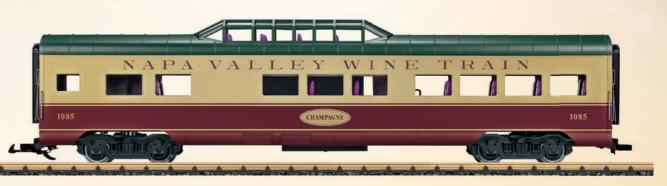

### Wine Train "Champagne" Dome Car

This is a model of a streamliner dome car painted and lettered for the Napa Valley Wine Train. The car has factory-installed complete interior details and interior lighting. Car has metal wheelsets, including 2 ball bearing wheelsets for current pickup. Length 76 cm / 29-15/16". New Item 2019\*