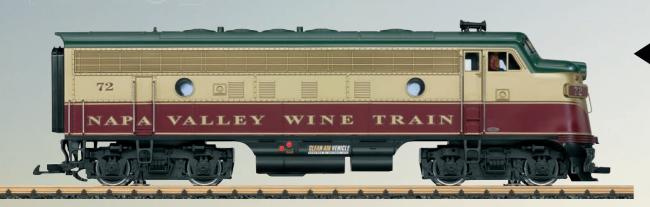

## Napa Valley Wine Train Diesel Locomotive

NAPA VALLEY WINE TRA

NAPA VALLEY RAILROAD

This is a model of an EMD F7A unit diesel locomotive painted and lettered for the Napa Valley Wine Train, representing the locomotive as it looks today. Both trucks are driven with powerful ball bearing mounted Bühler motors. The locomotive has traction tires and a built-in MFX/DCC decoder for a variety of digitally controlled light and sound functions. There are many separately applied details and the doors can open. Length over the couplers 61 cm / 24".