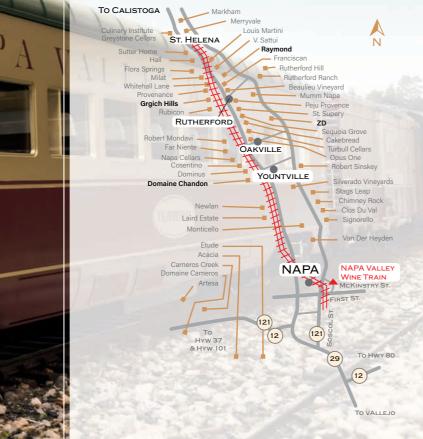

# MAP OF THE NAPA VALLEY

Gebr. Märklin & Cie. GmbH | Stuttgarter Straße 55-57 | 73033 Göppingen | Germany

All rights reserved. Copying in whole or part is prohibited. © Gebr. Märklin & Cie. GmbH. Printed in Germany.