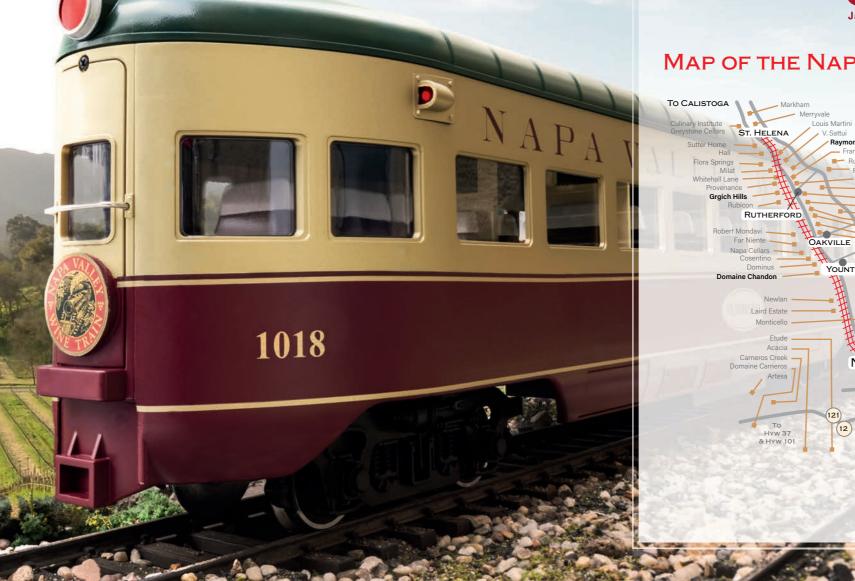

Image of the actual Napa Valley Wine Train

# MAP OF THE NAPA VALLEY

Gebr. Märklin & Cie. GmbH | Stuttgarter Straße 55-57 | 73033 Göppingen | Germany

All rights reserved. Copying in whole or part is prohibited. © Gebr. Märklin & Cie. GmbH. Printed in Germany.