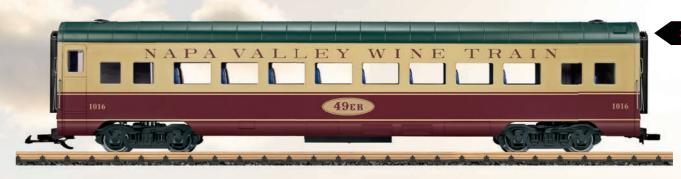

#### 2 Wine Train "49er" Passenger Car

This is a model of a streamliner passenger car painted and lettered for the Napa Valley Wine Train. The car has factory-installed complete interior details and interior lighting. Car has metal wheelsets, including 2 ball bearing wheelsets for current pickup. Length 76 cm / 29-15/16". New Item 2019\*