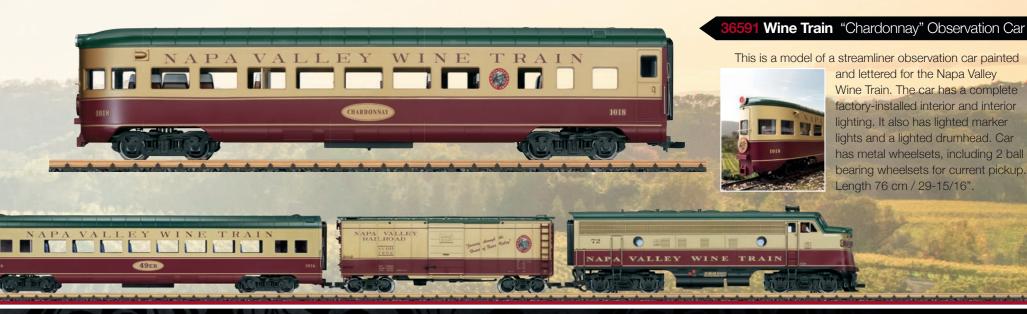

#### 2 Wine Train "49er" Passenger Car

This is a model of a streamliner passenger car painted and lettered for the Napa Valley Wine Train. The car has factory-installed complete interior details and interior lighting. Car has metal wheelsets, including 2 ball bearing wheelsets for current pickup. Length 76 cm / 29-15/16". New Item 2019\*