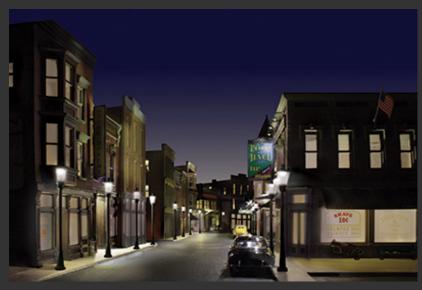

## Just Plug™ Street Lights

Since releasing the <u>Just Plug™ Lighting System</u>, you have been bombarding us with requests to expand the line to include LED street and wall mount lights.

We are announcing that we are doing just that. We have yet to set a release date, but we can tell you that there will be several styles from which to choose, available in N, HO and O scales.

These new lights are being designed with an emphasis on making it as easy and economical as possible to add lights to exterior walls, signs and billboards, streets, sidewalks, parking lots, rail yards and other structures and places on a layout. The lights will be manufactured with the quality, authenticity and realism you have come to expect from Woodland Scenics products.