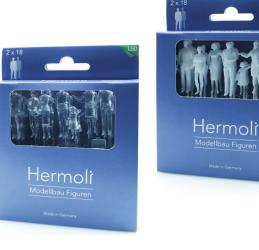

#### Our Bestseller just got better: New Maxi-Packs for ,Standing Figures'

When we started the Hermoli product range, the set of Standing Figures (02.50111.18) was our pilot product. To this date it is still the most popular variant.

To meet the high demand, we are now offering packs with double quantity at a reduced price per figure.

Schulcz Modellmaterial GmbH Gross-Buchholzer Str. 32 30655 Hannover, Germany

Tel: + 49 511 549 584 info@schulcz.de www.schulcz.de