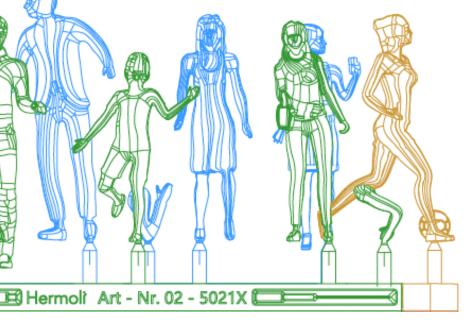

#### Introducing: Walking Hermoli Figures

This new set in metric scale 1:50 includes 9 newly designed walking figures - each included twice in a retail pack of 18 pcs.

Figure sets come in the standard Hermoli carton box, optimized for prominent positioning at point-of-sale.

This new set features some poses that make them especially unique, such as:

- A man walking stairs
- A woman carrying a coffee "to-go"
- A boy playing football
- A woman running

#### Accessories include

- a duffle bag
- a football for the boy
- two arms need to be glued,
- which allows for individual positioning.