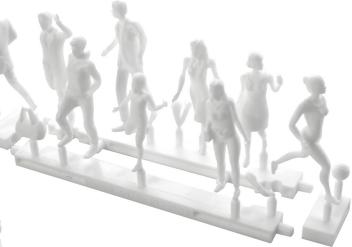

#### Introducing: Walking Hermoli Figures

This new set in metric scale 1:50 includes 9 newly designed walking figures - each included twice in a retail pack of 18 pcs.

Figure sets come in the standard Hermoli carton box, optimized for prominent positioning at point-of-sale.

This new set features some poses that make them especially unique, such as:

- A man walking stairs
- A woman carrying a coffee "to-go"
- A boy playing football
- A woman running

The 9 figures are arranged on 4 trays which are interlocked to fit into the same sales box as other sets in this scale.