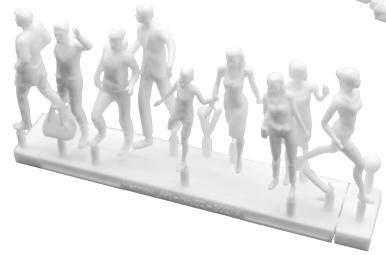

#### Introducing: Walking Hermoli Figures

This new set in metric scale 1:50 includes 9 newly designed walking figures - each included twice in a retail pack of 18 pcs.

Figure sets come in the standard Hermoli carton box, optimized for prominent positioning at point-of-sale.

The 9 figures are arranged on 4 trays which are interlocked to fit into the same sales box as other sets in this scale.