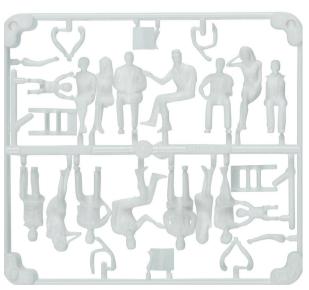

Hermolis enthalten bis zu 12 verschiedene Figuren-Typen pro Packung, und sind in Maßstäben von 1:200 bis 1:25 in weiß, kristall-transparent oder handbemalt erhältlich.

Sitting Figures, M=1:50 (Art Id 02.50311.18)

## Scale Model Material

Standing Figures, M=1:50 [Art Id 02.50111.18]

Hermoli Model Figures are our high-quality figures that match the model builder's vision for perfection by striking a fine balance between reduced design and careful attention to detail.