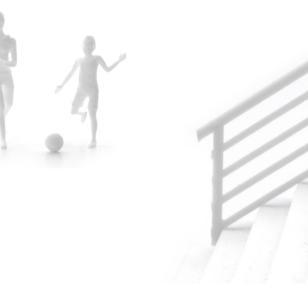

This new set features some poses that make them especially unique, such as:

- A man walking stairs
- A woman carrying a coffee "to-go"
- A boy playing football
- A woman running