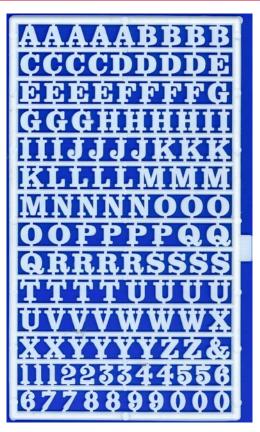

## **Station Nameboard Lettering**

**1107** 7mm high station nameboard lettering and numerals (scale 12" lettering in O Gauge).

1116 16mm high station nameboard lettering (scale 12" lettering in 16mm Scale). (Both sets in the pack)