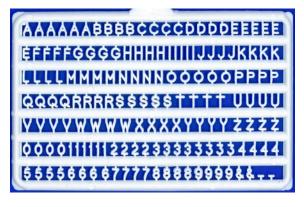

Each pack contains one moulding (except 1116 which contains two different pieces), so the number of each letter or numeral varies according to size - see the illustrations below and overleaf. All but the largest sizes contain numerals as well. Each size is defined by the height (in millimetres) of an individual letter (e.g. reference 1105 has lettering 5mm high), and all are available in white, with the 8mm size (1108) also available in black (ref. 1108B). **Please note that the illustrations are not to scale.** 

DDCCCCBBBBBAAAAAA HGGGGFFFFEEEEEDD LLLLKKKKJJJJIIIIIIHHH POOOOOONNNNMMMM TSSSSRRRRQQQQPPP WWVVVVUUUUUUTTT &&& 222YYYYXXXWW 667777888889999 33334444555566 \_\_\_0000111111112222

For prices, see our current Price List or On-Line ordering pages **1106.** 6mm high lettering and numerals.