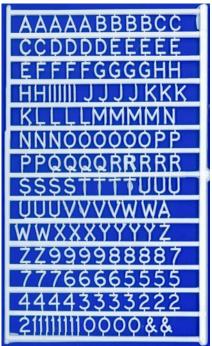

Each pack contains one moulding (except 1116 which contains two different pieces), so the number of each letter or numeral varies according to size - see the illustrations below and overleaf. All but the largest sizes contain numerals as well. Each size is defined by the height (in millimetres) of an individual letter (e.g. reference 1105 has lettering 5mm high), and all are available in white, with the 8mm size (1108) also available in black (ref. 1108B). **Please note that the illustrations are not to scale.** 

## **Station Nameboard Lettering**

**1107** 7mm high station nameboard lettering and numerals (scale 12" lettering in O Gauge).

1116 16mm high station nameboard lettering (scale 12" lettering in 16mm Scale). (Both sets in the pack)