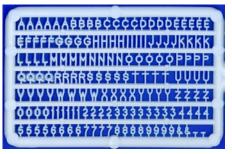

Each pack contains one moulding (except 1116 which contains two different pieces), so the number of each letter or numeral varies according to size - see the illustrations below and overleaf. All but the largest sizes contain numerals as well. Each size is defined by the height (in millimetres) of an individual letter (e.g. reference 1105 has lettering 5mm high), and all are available in white, with the 8mm size (1108) also available in black (ref. 1108B). **Please note that the illustrations are not to scale.** 

**1102.** 2mm high lettering and numerals.

**1103** 3mm high lettering and numerals.

**1108.** 8mm high lettering and numerals. Also available in Black (**1108B**)

**1105.** 5mm high lettering and numerals.