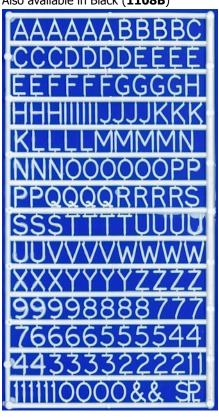

Each pack contains one moulding (except 1116 which contains two different pieces), so the number of each letter or numeral varies according to size - see the illustrations below and overleaf. All but the largest sizes contain numerals as well. Each size is defined by the height (in millimetres) of an individual letter (e.g. reference 1105 has lettering 5mm high), and all are available in white, with the 8mm size (1108) also available in black (ref. 1108B). **Please note that the illustrations are not to scale.** 

## **Station Nameboard Lettering**

**1107** 7mm high station nameboard lettering and numerals (scale 12" lettering in O Gauge).

1116 16mm high station nameboard lettering (scale 12" lettering in 16mm Scale). (Both sets in the pack)